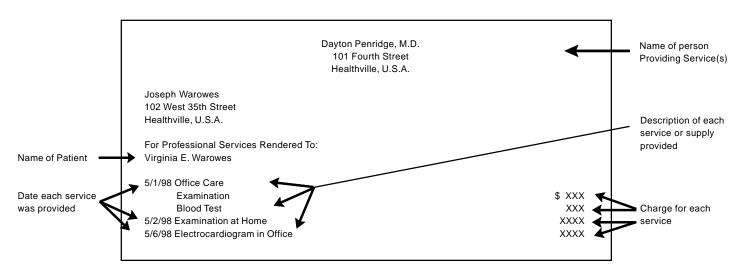

# ITEMIZED BILLS FOR COVERED SERVICES OR SUPPLIES MUST BE ATTACHED AND THE ITEMIZED BILLS MUST CONTAIN:

- (1) NAME OF THE PERSON OR ORGANIZATION PROVIDING THE SERVICES OR SUPPLIES
- (2) NAME OF THE PATIENT RECEIVING THE SERVICES OR SUPPLIES
- (3) EACH DATE THE SERVICES OR SUPPLIES WERE PROVIDED
- (4) EACH CHARGE FOR THE SERVICES OR SUPPLIES
- (5) DESCRIPTION OF THE SERVICES OR SUPPLIES

### **EXAMPLE OF ITEMIZED BILL:**

This Completed Form, Together With The Itemized Bill And Supporting Material MUST Be Submitted To:

BLUE CROSS AND BLUE SHIELD OF FLORIDA, INC. P.O. Box 2896 Jacksonville, FL 32232-0079