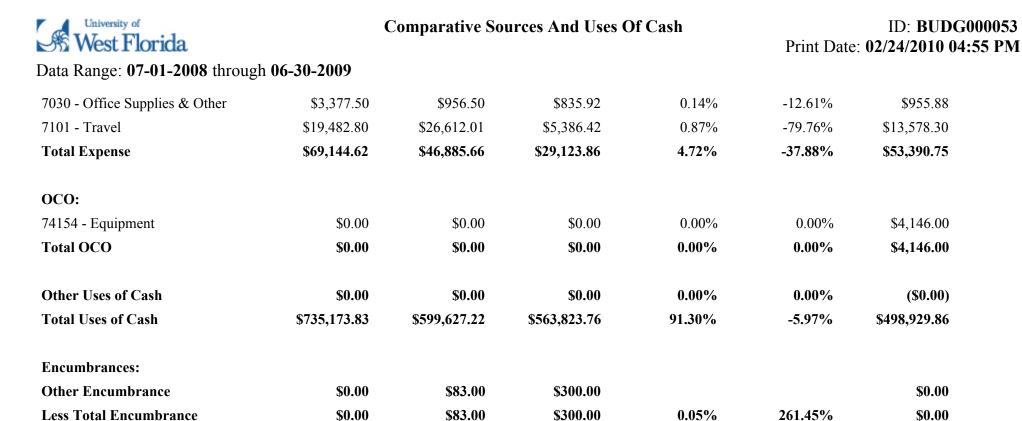

Data Range: 07-01-2008 through 06-30-2009

Index Preference: Haas Center EG - SUMMARY

|                                           | 05-06          | 06-07         | 07-08          | FY08 Spending<br>as % Of<br>Initial Budget | Percentage<br>Change<br>Over Prior Year | YTD 06/30/2009 |
|-------------------------------------------|----------------|---------------|----------------|--------------------------------------------|-----------------------------------------|----------------|
| Sources of Cash                           |                |               |                |                                            |                                         |                |
| Beginning Budget                          | \$768,532.00   | \$627,677.00  | \$617,584.00   |                                            |                                         | \$517,391.00   |
| Budget Transfers In                       | \$95,222.88    | \$41,843.06   | \$349,267.53   |                                            |                                         | \$81,566.00    |
| Budget Transfers Out                      | (\$120,021.00) | (\$68,186.00) | (\$402,105.91) |                                            |                                         | (\$95,947.00)  |
| <b>Total Sources of Cash</b>              | \$743,733.88   | \$601,334.06  | \$564,745.62   |                                            |                                         | \$503,010.00   |
| Uses of Cash                              |                |               |                |                                            |                                         |                |
| Salary                                    | \$603,943.11   | \$526,541.71  | \$531,448.80   | 86.05%                                     | 0.93%                                   | \$433,124.58   |
| OPS:                                      |                |               |                |                                            |                                         |                |
| 62006 - Graduate Research Asst            | \$3,491.25     | \$11,965.84   | \$1,739.00     | 0.28%                                      | -85.47%                                 |                |
| 62007 - Grad Asst                         | \$16,364.94    |               |                | 0.00%                                      |                                         |                |
| 62008 - Student Asst-OPS                  | \$18,453.38    | \$5,230.94    | \$1,342.64     | 0.22%                                      | -74.33%                                 | \$8,148.00     |
| 62009 - OPS Staff                         | \$21,858.00    | \$7,987.08    |                | 0.00%                                      | -100.00%                                |                |
| 62501 - Social Security-OPS               | \$1,918.53     | \$1,015.99    | \$169.46       | 0.03%                                      | -83.32%                                 | \$120.53       |
| Total OPS                                 | \$62,086.10    | \$26,199.85   | \$3,251.10     | 0.53%                                      | -87.59%                                 | \$8,268.53     |
| Expense:                                  |                |               |                |                                            |                                         |                |
| 7000 - Expenditures, Current<br>Operating | \$37,415.22    | \$12,800.22   | \$17,298.18    | 2.80%                                      | 35.14%                                  | \$34,177.18    |
| 7020 - Communications                     | \$8,090.07     | \$6,059.93    | \$4,948.52     | 0.80%                                      | -18.34%                                 | \$4,451.35     |
| 7025 - Printing & Reproduction            | \$779.03       | \$457.00      | \$654.82       | 0.11%                                      | 43.29%                                  | \$228.04       |

ID: **BUDG000053** 

Print Date: 02/24/2010 04:55 PM

\$1,623.84

\$8,560.05

0.10%

-61.70%

\$621.86

\$4,080.14