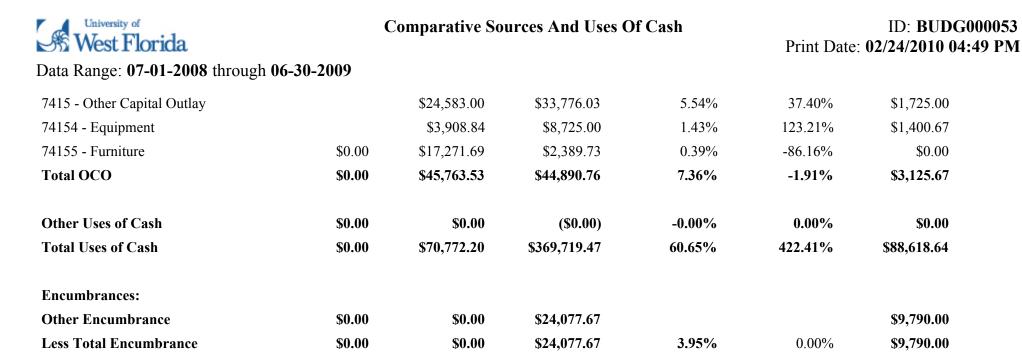

Print Date: 02/24/2010 04:49 PM

ID: **BUDG000053** 

Data Range: 07-01-2008 through 06-30-2009

Index Preference: FPAN Centers Ntwk CF - SUMMARY

|                                           | 05-06  | 06-07          | 07-08          | FY08 Spending<br>as % Of<br>Initial Budget | Percentage<br>Change<br>Over Prior Year | YTD 06/30/2009 |
|-------------------------------------------|--------|----------------|----------------|--------------------------------------------|-----------------------------------------|----------------|
| Sources of Cash                           |        |                |                |                                            |                                         |                |
| Beginning Budget                          | \$0.00 | \$0.00         | \$609,592.80   |                                            |                                         | \$704,781.33   |
| Budget Transfers In                       | \$0.00 | \$862,537.53   | \$830,374.73   |                                            |                                         | \$264,604.09   |
| Budget Transfers Out                      | \$0.00 | (\$182,172.53) | (\$365,466.73) |                                            |                                         | (\$38,125.67)  |
| <b>Total Sources of Cash</b>              | \$0.00 | \$680,365.00   | \$1,074,500.80 |                                            |                                         | \$931,259.75   |
| Uses of Cash                              |        |                |                |                                            |                                         |                |
| OPS:                                      |        |                |                |                                            |                                         |                |
| 62008 - Student Asst-OPS                  |        |                |                | 0.00%                                      |                                         | \$7,685.63     |
| 62009 - OPS Staff                         |        |                |                | 0.00%                                      |                                         | \$14,834.82    |
| 62501 - Social Security-OPS               |        |                |                | 0.00%                                      |                                         | \$1,499.53     |
| Total OPS                                 | \$0.00 | \$0.00         | \$0.00         | 0.00%                                      | 0.00%                                   | \$24,019.98    |
| Expense:                                  |        |                |                |                                            |                                         |                |
| 7000 - Expenditures, Current<br>Operating |        | \$24,576.67    | \$256,518.45   | 42.08%                                     | 943.75%                                 | \$42,558.52    |
| 7025 - Printing & Reproduction            |        |                | \$10,311.00    | 1.69%                                      | 100.00%                                 | \$315.95       |
| 7101 - Travel                             |        | \$432.00       | \$57,999.26    | 9.51%                                      | 13325.75%                               | \$18,598.52    |
| <b>Total Expense</b>                      | \$0.00 | \$25,008.67    | \$324,828.71   | 53.29%                                     | 1198.86%                                | \$61,472.99    |

OCO:

\$680,703.66

111.67%

11.67%

\$832,851.11

\$609,592.80

\$0.00

**Ending Cash/Budget**