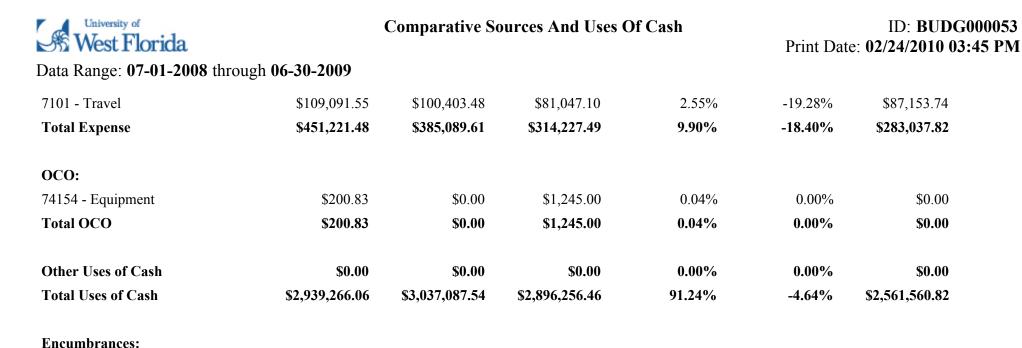

ID: **BUDG000053**Print Date: **02/24/2010 03:45 PM** 

Data Range: 07-01-2008 through 06-30-2009

Index Preference: Enrollment Services EG - SUMMARY

|                                           | 05-06          | 06-07          | 07-08          | FY08 Spending<br>as % Of<br>Initial Budget | Percentage<br>Change<br>Over Prior Year | YTD 06/30/2009 |
|-------------------------------------------|----------------|----------------|----------------|--------------------------------------------|-----------------------------------------|----------------|
| Sources of Cash                           |                |                |                |                                            |                                         |                |
| Beginning Budget                          | \$2,932,755.00 | \$3,090,644.00 | \$3,174,166.00 |                                            |                                         | \$2,754,689.00 |
| Budget Transfers In                       | \$370,358.58   | \$266,729.52   | \$421,092.11   |                                            |                                         | \$185,068.40   |
| Budget Transfers Out                      | (\$257,499.32) | (\$247,479.83) | (\$526,689.61) |                                            |                                         | (\$307,575.30) |
| <b>Total Sources of Cash</b>              | \$3,045,614.26 | \$3,109,893.69 | \$3,068,568.50 |                                            |                                         | \$2,632,182.10 |
| Uses of Cash                              |                |                |                |                                            |                                         |                |
| Salary                                    | \$2,446,972.70 | \$2,623,636.99 | \$2,550,979.51 | 80.37%                                     | -2.77%                                  | \$2,245,257.13 |
| OPS:                                      |                |                |                |                                            |                                         |                |
| 62007 - Grad Asst                         |                | \$656.00       |                | 0.00%                                      | -100.00%                                |                |
| 62008 - Student Asst-OPS                  | \$28,761.45    | \$22,556.41    | \$19,253.11    | 0.61%                                      | -14.64%                                 | \$9,535.27     |
| 62009 - OPS Staff                         | \$11,076.11    | \$4,515.63     | \$9,641.50     | 0.30%                                      | 113.51%                                 | \$21,993.08    |
| 62501 - Social Security-OPS               | \$1,033.49     | \$632.90       | \$909.85       | 0.03%                                      | 43.76%                                  | \$1,737.52     |
| Total OPS                                 | \$40,871.05    | \$28,360.94    | \$29,804.46    | 0.94%                                      | 5.09%                                   | \$33,265.87    |
| Expense:                                  |                |                |                |                                            |                                         |                |
| 7000 - Expenditures, Current<br>Operating | \$157,292.07   | \$152,075.49   | \$124,596.41   | 3.93%                                      | -18.07%                                 | \$116,054.08   |
| 7020 - Communications                     | \$24,701.94    | \$25,662.36    | \$22,191.36    | 0.70%                                      | -13.53%                                 | \$20,159.43    |
| 7025 - Printing & Reproduction            | \$142,337.86   | \$83,568.78    | \$68,250.63    | 2.15%                                      | -18.33%                                 | \$45,520.57    |
| 7030 - Office Supplies & Other            | \$17,798.06    | \$23,379.50    | \$18,141.99    | 0.57%                                      | -22.40%                                 | \$14,150.00    |

\$55,267.19

\$55,267.19

\$17,538.96

\$29,401.52

\$29,401.52

\$76,946.68

\$262.84

\$262.84

\$172,049.20

0.01%

5.42%

-99.52%

880.95%

\$0.00

\$0.00

\$0.00

\$565.80

\$565.80

\$70,055.48

**Other Encumbrance** 

**Ending Cash/Budget** 

**Less Total Encumbrance**