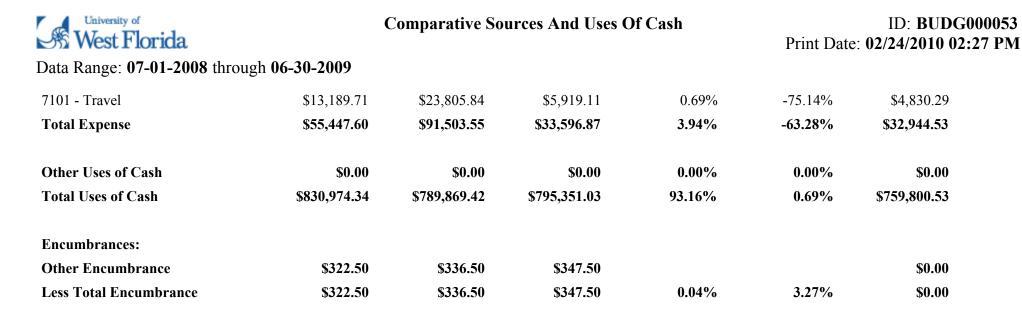

Print Date: 02/24/2010 02:27 PM

ID: **BUDG000053** 

Data Range: 07-01-2008 through 06-30-2009

Index Preference: COB Academic Support EG - SUMMARY

|                                        | 05-06        | 06-07         | 07-08          | FY08 Spending<br>as % Of<br>Initial Budget | Percentage<br>Change<br>Over Prior Year | YTD 06/30/2009 |
|----------------------------------------|--------------|---------------|----------------|--------------------------------------------|-----------------------------------------|----------------|
| Sources of Cash                        |              |               |                |                                            |                                         |                |
| Beginning Budget                       | \$697,214.00 | \$850,382.00  | \$853,743.00   |                                            |                                         | \$805,123.00   |
| Budget Transfers In                    | \$145,869.73 | \$55,280.16   | \$87,688.55    |                                            |                                         | \$100,974.97   |
| Budget Transfers Out                   | (\$9,160.35) | (\$81,664.30) | (\$112,910.13) |                                            |                                         | (\$107,611.52) |
| <b>Total Sources of Cash</b>           | \$833,923.38 | \$823,997.86  | \$828,521.42   |                                            |                                         | \$798,486.45   |
| Uses of Cash                           |              |               |                |                                            |                                         |                |
| Salary                                 | \$736,398.83 | \$638,343.60  | \$720,000.59   | 84.33%                                     | 12.79%                                  | \$689,883.38   |
| OPS:                                   |              |               |                |                                            |                                         |                |
| 62007 - Grad Asst                      | \$15,214.50  | \$12,767.02   | \$1,264.86     | 0.15%                                      | -90.09%                                 |                |
| 62008 - Student Asst-OPS               | \$15,515.03  | \$20,359.81   | \$10,465.43    | 1.23%                                      | -48.60%                                 | \$3,271.68     |
| 62009 - OPS Staff                      | \$7,708.00   | \$24,902.00   | \$27,764.25    | 3.25%                                      | 11.49%                                  | \$31,203.50    |
| 62501 - Social Security-OPS            | \$690.38     | \$1,993.44    | \$2,259.03     | 0.26%                                      | 13.32%                                  | \$2,497.44     |
| Total OPS                              | \$39,127.91  | \$60,022.27   | \$41,753.57    | 4.89%                                      | -30.44%                                 | \$36,972.62    |
| Expense:                               |              |               |                |                                            |                                         |                |
| 7000 - Expenditures, Current Operating | \$26,498.66  | \$51,288.68   | \$13,291.32    | 1.56%                                      | -74.09%                                 | \$17,708.68    |
| 7020 - Communications                  | \$5,026.24   | \$4,952.73    | \$4,844.40     | 0.57%                                      | -2.19%                                  | \$4,384.71     |
| 7025 - Printing & Reproduction         | \$5,701.45   | \$5,325.05    | \$3,336.21     | 0.39%                                      | -37.35%                                 | \$2,305.50     |
| 7030 - Office Supplies & Other         | \$5,031.54   | \$6,131.25    | \$6,205.83     | 0.73%                                      | 1.22%                                   | \$3,715.35     |

\$32,822.89

3.84%

-2.87%

\$38,685.92

\$33,791.94

\$2,626.54

**Ending Cash/Budget**