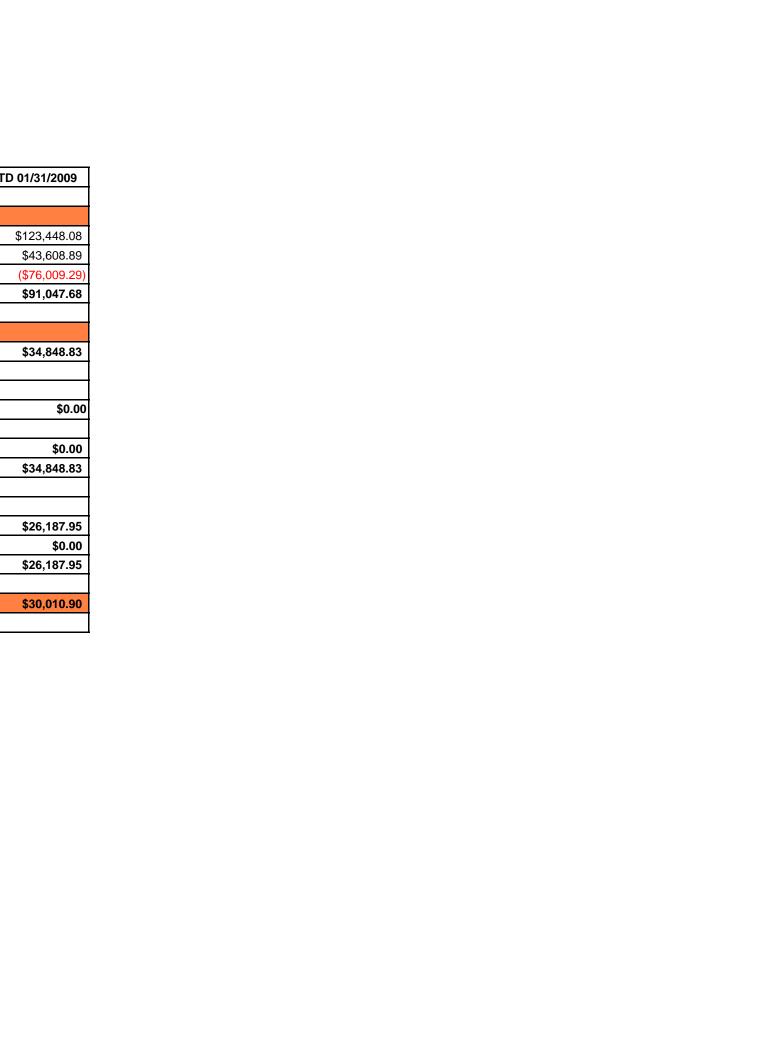

Print Date: 02/20/2009 11:00 AM

Data Range: 07-01-2008 through 01-31-2009

Index Preference: SBDC Network CF - SUMMARY

|                              | 05-06          | 06-07          | 07-08         | FY08 Spending as % | Percentage Change | YTD 01/31/2009 |
|------------------------------|----------------|----------------|---------------|--------------------|-------------------|----------------|
|                              |                |                |               | Of Initial Budget  | Over Prior Year   |                |
| Sources of Cash              |                |                |               |                    |                   |                |
| Beginning Budget             | \$12,518.95    | \$33,692.11    | \$104,108.77  |                    |                   | \$123,448.08   |
| Budget Transfers In          | \$196,778.98   | \$231,643.72   | \$159,441.09  |                    |                   | \$43,608.89    |
| Budget Transfers Out         | (\$131,009.98) | (\$123,236.72) | (\$71,431.09) |                    |                   | (\$76,009.29   |
| Total Sources of Cash        | \$78,287.95    | \$142,099.11   | \$192,118.77  |                    |                   | \$91,047.68    |
| Uses of Cash                 |                |                |               |                    |                   |                |
| Salary                       | \$30,180.21    | \$37,390.34    | \$62,118.69   | 59.67%             | 66.14%            | \$34,848.83    |
| Expense:                     |                |                |               |                    |                   |                |
| Total Expense                | \$14,415.63    | \$600.00       | \$6,552.00    | 6.29%              | 992.00%           | \$0.0          |
| Other Uses of Cash           | \$0.00         | \$0.00         | \$0.00        | 0.00%              | 0.00%             | \$0.00         |
| Total Uses of Cash           | \$44,595.84    | \$37,990.34    | \$68,670.69   | 65.96%             | 80.76%            | \$34,848.83    |
| Encumbrances:                |                |                |               |                    |                   |                |
| Estimated Salary Encumbrance |                |                |               |                    |                   | \$26,187.95    |
| Other Encumbrance            | \$0.00         | \$0.00         | \$0.00        |                    |                   | \$0.00         |
| Less Total Encumbrance       | \$0.00         | \$0.00         | \$0.00        | 0.00%              | 0.00%             | \$26,187.95    |
| Ending Cash/Budget           | \$33.692.11    | \$104,108.77   | \$123,448.08  | 118.58%            | 18.58%            | \$30.010.90    |