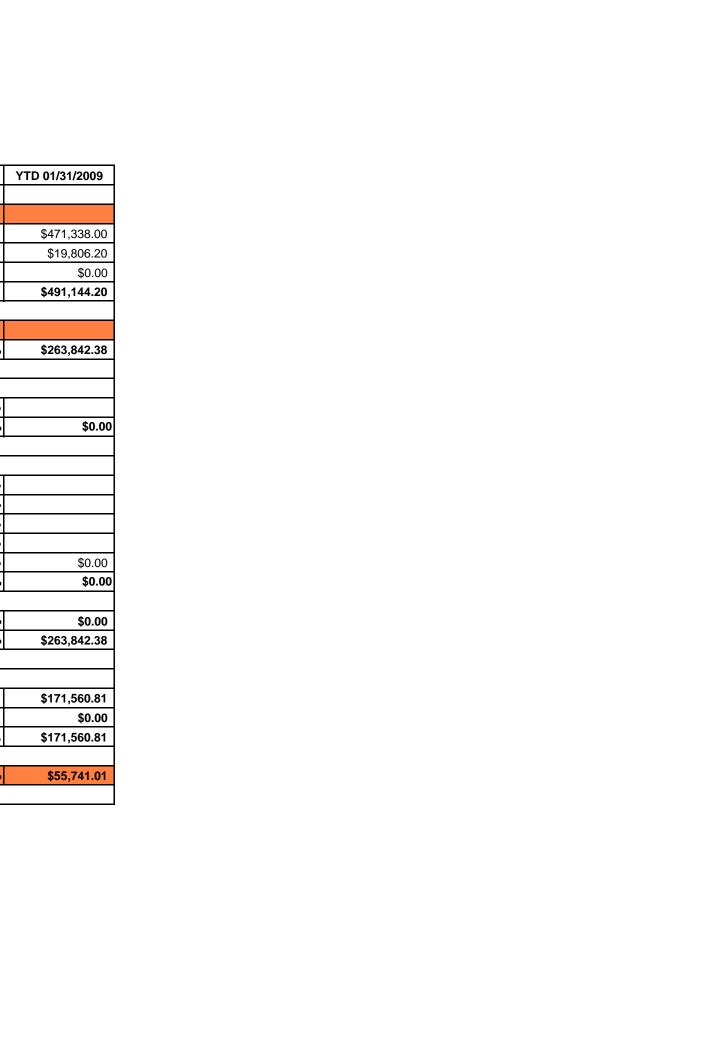

## Print Date: 02/20/2009 11:01 AM

Data Range: 07-01-2008 through 01-31-2009

Index Preference: SBDC Network EG - SUMMARY

| Budget Transfers In  Budget Transfers Out  Total Sources of Cash  Salary  Sala | \$35,714.00<br>\$7,740.23<br>\$2,585.04)<br>90,869.19<br>\$66,855.32<br>\$0.00 | \$474,910.00<br>\$124,040.93<br>(\$58,335.78)<br>\$540,615.15<br>\$430,878.56<br>\$8,511.88<br>\$8,511.88 | \$505,799.00<br>\$49,906.23<br>(\$83,256.60)<br>\$472,448.63<br>\$406,839.45<br>\$0.00 | 0.00%<br>0.00%        | -100.00%<br>-100.00% | \$471,338.00<br>\$19,806.20<br>\$0.00<br>\$491,144.20<br>\$263,842.38 |
|--------------------------------------------------------------------------------------------------------------------------------------------------------------------------------------------------------------------------------------------------------------------------------------------------------------------------------------------------------------------------------------------------------------------------------------------------------------------------------------------------------------------------------------------------------------------------------------------------------------------------------------------------------------------------------------------------------------------------------------------------------------------------------------------------------------------------------------------------------------------------------------------------------------------------------------------------------------------------------------------------------------------------------------------------------------------------------------------------------------------------------------------------------------------------------------------------------------------------------------------------------------------------------------------------------------------------------------------------------------------------------------------------------------------------------------------------------------------------------------------------------------------------------------------------------------------------------------------------------------------------------------------------------------------------------------------------------------------------------------------------------------------------------------------------------------------------------------------------------------------------------------------------------------------------------------------------------------------------------------------------------------------------------------------------------------------------------------------------------------------------------|--------------------------------------------------------------------------------|-----------------------------------------------------------------------------------------------------------|----------------------------------------------------------------------------------------|-----------------------|----------------------|-----------------------------------------------------------------------|
| Beginning Budget \$48 Budget Transfers In \$ Budget Transfers Out (\$ Total Sources of Cash \$49  Uses of Cash \$36  OPS: 62008 - Student Asst-OPS Total OPS  Expense: 7000 - Expenditures, Current Operating \$7020 - Communications \$\$                                                                                                                                                                                                                                                                                                                                                                                                                                                                                                                                                                                                                                                                                                                                                                                                                                                                                                                                                                                                                                                                                                                                                                                                                                                                                                                                                                                                                                                                                                                                                                                                                                                                                                                                                                                                                                                                                     | \$7,740.23<br>\$2,585.04)<br>90,869.19<br>66,855.32<br>\$0.00                  | \$124,040.93<br>(\$58,335.78)<br>\$540,615.15<br>\$430,878.56<br>\$8,511.88<br>\$8,511.88                 | \$49,906.23<br>(\$83,256.60)<br>\$472,448.63<br>\$406,839.45                           | 0.00%<br>0.00%        | -100.00%<br>-100.00% | \$19,806.20<br>\$0.00<br><b>\$491,144.20</b><br><b>\$263,842.38</b>   |
| Budget Transfers In  Budget Transfers Out  (\$  Total Sources of Cash  Uses of Cash  Salary  \$36  OPS: 62008 - Student Asst-OPS  Total OPS  Expense: 7000 - Expenditures, Current Operating 7020 - Communications                                                                                                                                                                                                                                                                                                                                                                                                                                                                                                                                                                                                                                                                                                                                                                                                                                                                                                                                                                                                                                                                                                                                                                                                                                                                                                                                                                                                                                                                                                                                                                                                                                                                                                                                                                                                                                                                                                             | \$7,740.23<br>\$2,585.04)<br>90,869.19<br>66,855.32<br>\$0.00                  | \$124,040.93<br>(\$58,335.78)<br>\$540,615.15<br>\$430,878.56<br>\$8,511.88<br>\$8,511.88                 | \$49,906.23<br>(\$83,256.60)<br>\$472,448.63<br>\$406,839.45                           | 0.00%<br>0.00%        | -100.00%<br>-100.00% | \$19,806.20<br>\$0.00<br><b>\$491,144.20</b><br><b>\$263,842.38</b>   |
| Budget Transfers Out  Total Sources of Cash  Uses of Cash Salary  Salary  OPS: 62008 - Student Asst-OPS Total OPS  Expense: 7000 - Expenditures, Current Operating 7020 - Communications                                                                                                                                                                                                                                                                                                                                                                                                                                                                                                                                                                                                                                                                                                                                                                                                                                                                                                                                                                                                                                                                                                                                                                                                                                                                                                                                                                                                                                                                                                                                                                                                                                                                                                                                                                                                                                                                                                                                       | \$2,585.04)<br>90,869.19<br>66,855.32<br>\$0.00                                | \$540,615.15<br>\$430,878.56<br>\$8,511.88<br>\$8,511.88                                                  | (\$83,256.60)<br>\$472,448.63<br>\$406,839.45<br>\$0.00                                | 0.00%<br>0.00%        | -100.00%<br>-100.00% | \$0.00<br><b>\$491,144.20</b><br><b>\$263,842.38</b>                  |
| Total Sources of Cash  Uses of Cash Salary \$36  OPS: 62008 - Student Asst-OPS Total OPS  Expense: 7000 - Expenditures, Current Operating \$7020 - Communications \$                                                                                                                                                                                                                                                                                                                                                                                                                                                                                                                                                                                                                                                                                                                                                                                                                                                                                                                                                                                                                                                                                                                                                                                                                                                                                                                                                                                                                                                                                                                                                                                                                                                                                                                                                                                                                                                                                                                                                           | \$0,869.19<br>66,855.32<br>\$0.00                                              | \$540,615.15<br>\$430,878.56<br>\$8,511.88<br>\$8,511.88                                                  | \$472,448.63<br>\$406,839.45<br>\$0.00                                                 | 0.00%<br>0.00%        | -100.00%<br>-100.00% | \$491,144.20<br>\$263,842.38                                          |
| Uses of Cash Salary \$36  OPS: 62008 - Student Asst-OPS Total OPS  Expense: 7000 - Expenditures, Current Operating \$7020 - Communications \$                                                                                                                                                                                                                                                                                                                                                                                                                                                                                                                                                                                                                                                                                                                                                                                                                                                                                                                                                                                                                                                                                                                                                                                                                                                                                                                                                                                                                                                                                                                                                                                                                                                                                                                                                                                                                                                                                                                                                                                  | \$0.00<br>\$2,766.89                                                           | \$430,878.56<br>\$8,511.88<br>\$8,511.88                                                                  | \$406,839.45<br>\$0.00                                                                 | 0.00%<br><b>0.00%</b> | -100.00%<br>-100.00% | \$263,842.38                                                          |
| Salary \$36  OPS: 62008 - Student Asst-OPS  Total OPS  Expense: 7000 - Expenditures, Current Operating \$7020 - Communications \$                                                                                                                                                                                                                                                                                                                                                                                                                                                                                                                                                                                                                                                                                                                                                                                                                                                                                                                                                                                                                                                                                                                                                                                                                                                                                                                                                                                                                                                                                                                                                                                                                                                                                                                                                                                                                                                                                                                                                                                              | <b>\$0.00</b><br>\$2,766.89                                                    | \$8,511.88<br><b>\$8,511.88</b>                                                                           | \$0.00                                                                                 | 0.00%<br><b>0.00%</b> | -100.00%<br>-100.00% |                                                                       |
| Salary \$36  OPS: 62008 - Student Asst-OPS  Total OPS  Expense: 7000 - Expenditures, Current Operating \$7020 - Communications \$                                                                                                                                                                                                                                                                                                                                                                                                                                                                                                                                                                                                                                                                                                                                                                                                                                                                                                                                                                                                                                                                                                                                                                                                                                                                                                                                                                                                                                                                                                                                                                                                                                                                                                                                                                                                                                                                                                                                                                                              | <b>\$0.00</b><br>\$2,766.89                                                    | \$8,511.88<br><b>\$8,511.88</b>                                                                           | \$0.00                                                                                 | 0.00%<br><b>0.00%</b> | -100.00%<br>-100.00% |                                                                       |
| 62008 - Student Asst-OPS  Total OPS  Expense: 7000 - Expenditures, Current Operating \$ 7020 - Communications \$                                                                                                                                                                                                                                                                                                                                                                                                                                                                                                                                                                                                                                                                                                                                                                                                                                                                                                                                                                                                                                                                                                                                                                                                                                                                                                                                                                                                                                                                                                                                                                                                                                                                                                                                                                                                                                                                                                                                                                                                               | \$2,766.89                                                                     | \$8,511.88                                                                                                |                                                                                        | 0.00%                 | -100.00%             | \$0.0                                                                 |
| 62008 - Student Asst-OPS  Total OPS  Expense: 7000 - Expenditures, Current Operating \$ 7020 - Communications \$                                                                                                                                                                                                                                                                                                                                                                                                                                                                                                                                                                                                                                                                                                                                                                                                                                                                                                                                                                                                                                                                                                                                                                                                                                                                                                                                                                                                                                                                                                                                                                                                                                                                                                                                                                                                                                                                                                                                                                                                               | \$2,766.89                                                                     | \$8,511.88                                                                                                |                                                                                        | 0.00%                 | -100.00%             | \$0.0                                                                 |
| Total OPS  Expense: 7000 - Expenditures, Current Operating \$ 7020 - Communications \$                                                                                                                                                                                                                                                                                                                                                                                                                                                                                                                                                                                                                                                                                                                                                                                                                                                                                                                                                                                                                                                                                                                                                                                                                                                                                                                                                                                                                                                                                                                                                                                                                                                                                                                                                                                                                                                                                                                                                                                                                                         | \$2,766.89                                                                     | \$8,511.88                                                                                                |                                                                                        | 0.00%                 | -100.00%             | \$0.0                                                                 |
| Expense: 7000 - Expenditures, Current Operating \$ 7020 - Communications \$                                                                                                                                                                                                                                                                                                                                                                                                                                                                                                                                                                                                                                                                                                                                                                                                                                                                                                                                                                                                                                                                                                                                                                                                                                                                                                                                                                                                                                                                                                                                                                                                                                                                                                                                                                                                                                                                                                                                                                                                                                                    | \$2,766.89                                                                     |                                                                                                           |                                                                                        |                       |                      | \$0.0                                                                 |
| 7000 - Expenditures, Current Operating \$ 7020 - Communications \$                                                                                                                                                                                                                                                                                                                                                                                                                                                                                                                                                                                                                                                                                                                                                                                                                                                                                                                                                                                                                                                                                                                                                                                                                                                                                                                                                                                                                                                                                                                                                                                                                                                                                                                                                                                                                                                                                                                                                                                                                                                             |                                                                                | \$37,660.39                                                                                               | ¢26.720.60                                                                             |                       |                      |                                                                       |
| 7000 - Expenditures, Current Operating \$ 7020 - Communications \$                                                                                                                                                                                                                                                                                                                                                                                                                                                                                                                                                                                                                                                                                                                                                                                                                                                                                                                                                                                                                                                                                                                                                                                                                                                                                                                                                                                                                                                                                                                                                                                                                                                                                                                                                                                                                                                                                                                                                                                                                                                             |                                                                                | \$37,660.39                                                                                               | ¢26.720.60                                                                             |                       |                      |                                                                       |
| 7020 - Communications \$                                                                                                                                                                                                                                                                                                                                                                                                                                                                                                                                                                                                                                                                                                                                                                                                                                                                                                                                                                                                                                                                                                                                                                                                                                                                                                                                                                                                                                                                                                                                                                                                                                                                                                                                                                                                                                                                                                                                                                                                                                                                                                       |                                                                                |                                                                                                           | JJ0,7J9.0U                                                                             | 7.26%                 | -2.44%               |                                                                       |
| 7025 Drinting & Deproduction                                                                                                                                                                                                                                                                                                                                                                                                                                                                                                                                                                                                                                                                                                                                                                                                                                                                                                                                                                                                                                                                                                                                                                                                                                                                                                                                                                                                                                                                                                                                                                                                                                                                                                                                                                                                                                                                                                                                                                                                                                                                                                   | \$6,857.36                                                                     | \$7,267.13                                                                                                | \$7,642.68                                                                             | 1.51%                 | 5.17%                |                                                                       |
| 7025 - Printing & Reproduction                                                                                                                                                                                                                                                                                                                                                                                                                                                                                                                                                                                                                                                                                                                                                                                                                                                                                                                                                                                                                                                                                                                                                                                                                                                                                                                                                                                                                                                                                                                                                                                                                                                                                                                                                                                                                                                                                                                                                                                                                                                                                                 | \$1,493.44                                                                     | \$1,047.50                                                                                                | \$2,391.73                                                                             | 0.47%                 | 128.33%              |                                                                       |
| 7030 - Office Supplies & Other                                                                                                                                                                                                                                                                                                                                                                                                                                                                                                                                                                                                                                                                                                                                                                                                                                                                                                                                                                                                                                                                                                                                                                                                                                                                                                                                                                                                                                                                                                                                                                                                                                                                                                                                                                                                                                                                                                                                                                                                                                                                                                 |                                                                                | \$195.25                                                                                                  |                                                                                        | 0.00%                 | -100.00%             |                                                                       |
| 7101 - Travel \$                                                                                                                                                                                                                                                                                                                                                                                                                                                                                                                                                                                                                                                                                                                                                                                                                                                                                                                                                                                                                                                                                                                                                                                                                                                                                                                                                                                                                                                                                                                                                                                                                                                                                                                                                                                                                                                                                                                                                                                                                                                                                                               | \$4,489.87                                                                     | \$6,046.45                                                                                                | \$0.00                                                                                 | 0.00%                 | -100.00%             | \$0.00                                                                |
| Total Expense \$                                                                                                                                                                                                                                                                                                                                                                                                                                                                                                                                                                                                                                                                                                                                                                                                                                                                                                                                                                                                                                                                                                                                                                                                                                                                                                                                                                                                                                                                                                                                                                                                                                                                                                                                                                                                                                                                                                                                                                                                                                                                                                               | 515,607.56                                                                     | \$52,216.72                                                                                               | \$46,774.01                                                                            | 9.25%                 | -10.42%              | \$0.0                                                                 |
| Other Uses of Cash                                                                                                                                                                                                                                                                                                                                                                                                                                                                                                                                                                                                                                                                                                                                                                                                                                                                                                                                                                                                                                                                                                                                                                                                                                                                                                                                                                                                                                                                                                                                                                                                                                                                                                                                                                                                                                                                                                                                                                                                                                                                                                             | \$0.00                                                                         | \$0.00                                                                                                    | \$0.00                                                                                 | 0.00%                 | 0.00%                | \$0.00                                                                |
|                                                                                                                                                                                                                                                                                                                                                                                                                                                                                                                                                                                                                                                                                                                                                                                                                                                                                                                                                                                                                                                                                                                                                                                                                                                                                                                                                                                                                                                                                                                                                                                                                                                                                                                                                                                                                                                                                                                                                                                                                                                                                                                                | 82,462.88                                                                      | \$491,607.16                                                                                              | \$453,613.46                                                                           | 89.68%                | -7.73%               | \$263,842.38                                                          |
| Total Oses Of Casii #30                                                                                                                                                                                                                                                                                                                                                                                                                                                                                                                                                                                                                                                                                                                                                                                                                                                                                                                                                                                                                                                                                                                                                                                                                                                                                                                                                                                                                                                                                                                                                                                                                                                                                                                                                                                                                                                                                                                                                                                                                                                                                                        | 02,402.00                                                                      | \$491,007.10                                                                                              | φ <del>4</del> 33,013.40                                                               | 03.0070               | 1.1070               | \$203,042.30                                                          |
| Encumbrances:                                                                                                                                                                                                                                                                                                                                                                                                                                                                                                                                                                                                                                                                                                                                                                                                                                                                                                                                                                                                                                                                                                                                                                                                                                                                                                                                                                                                                                                                                                                                                                                                                                                                                                                                                                                                                                                                                                                                                                                                                                                                                                                  |                                                                                |                                                                                                           |                                                                                        |                       |                      |                                                                       |
| Estimated Salary Encumbrance                                                                                                                                                                                                                                                                                                                                                                                                                                                                                                                                                                                                                                                                                                                                                                                                                                                                                                                                                                                                                                                                                                                                                                                                                                                                                                                                                                                                                                                                                                                                                                                                                                                                                                                                                                                                                                                                                                                                                                                                                                                                                                   |                                                                                |                                                                                                           |                                                                                        |                       |                      | \$171,560.81                                                          |
| Other Encumbrance                                                                                                                                                                                                                                                                                                                                                                                                                                                                                                                                                                                                                                                                                                                                                                                                                                                                                                                                                                                                                                                                                                                                                                                                                                                                                                                                                                                                                                                                                                                                                                                                                                                                                                                                                                                                                                                                                                                                                                                                                                                                                                              | \$578.27                                                                       | \$0.00                                                                                                    | \$0.00                                                                                 |                       |                      | \$0.00                                                                |
| Less Total Encumbrance                                                                                                                                                                                                                                                                                                                                                                                                                                                                                                                                                                                                                                                                                                                                                                                                                                                                                                                                                                                                                                                                                                                                                                                                                                                                                                                                                                                                                                                                                                                                                                                                                                                                                                                                                                                                                                                                                                                                                                                                                                                                                                         | \$578.27                                                                       | \$0.00                                                                                                    | \$0.00                                                                                 | 0.00%                 | 0.00%                | \$171,560.81                                                          |
| Ending Cash/Budget \$10                                                                                                                                                                                                                                                                                                                                                                                                                                                                                                                                                                                                                                                                                                                                                                                                                                                                                                                                                                                                                                                                                                                                                                                                                                                                                                                                                                                                                                                                                                                                                                                                                                                                                                                                                                                                                                                                                                                                                                                                                                                                                                        | 07,828.04                                                                      | \$49,007.99                                                                                               | \$18,835.17                                                                            | 3.72%                 | -61.57%              | \$55,741.01                                                           |