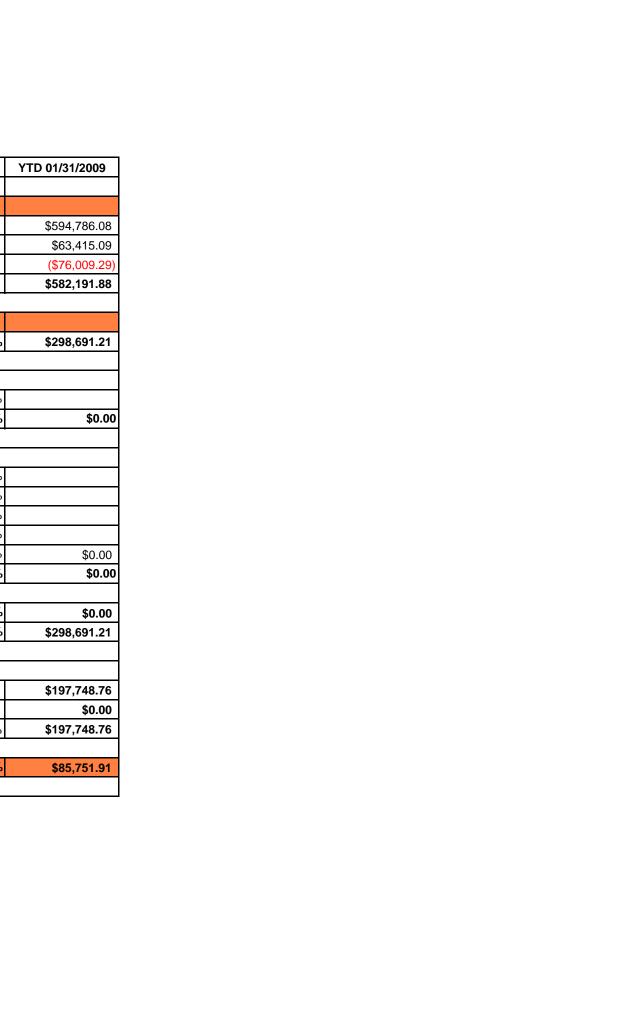

## Print Date: 02/20/2009 10:58 AM

Data Range: 07-01-2008 through 01-31-2009

Index Preference: SBDC Network E&G - CF Combined - SUMMARY

|                                                | 05-06          | 06-07          | 07-08          | FY08 Spending as % | Percentage Change | YTD 01/31/2009                        |
|------------------------------------------------|----------------|----------------|----------------|--------------------|-------------------|---------------------------------------|
|                                                |                |                |                | Of Initial Budget  | Over Prior Year   |                                       |
| Sources of Cash                                |                |                |                |                    |                   |                                       |
| Beginning Budget                               | \$498,232.95   | \$508,602.11   | \$609,907.77   |                    |                   | \$594,786.08                          |
| Budget Transfers In                            | \$204,519.21   | \$355,684.65   | \$209,347.32   |                    |                   | \$63,415.09                           |
| Budget Transfers Out                           | (\$133,595.02) | (\$181,572.50) | (\$154,687.69) |                    |                   | (\$76,009.29                          |
| Total Sources of Cash                          | \$569,157.14   | \$682,714.26   | \$664,567.40   |                    |                   | \$582,191.88                          |
| Uses of Cash                                   |                |                |                |                    |                   |                                       |
| Salary                                         | \$397,035.53   | \$468,268.90   | \$468,958.14   | 76.89%             | 0.15%             | \$298,691.21                          |
|                                                |                |                |                |                    |                   |                                       |
| OPS:                                           |                |                |                |                    |                   |                                       |
| 62008 - Student Asst-OPS                       |                | \$8,511.88     |                | 0.00%              | -100.00%          |                                       |
| Total OPS                                      | \$0.00         | \$8,511.88     | \$0.00         | 0.00%              | -100.00%          | \$0.00                                |
| Expense:                                       |                |                |                |                    |                   |                                       |
| 7000 - Expenditures, Current Operating         | \$17,182.52    | \$38,260.39    | \$43,291.60    | 7.10%              | 13.15%            |                                       |
| 7020 - Communications                          | \$6,857.36     | \$7,267.13     | \$7,642.68     | 1.25%              | 5.17%             |                                       |
| 7025 - Printing & Reproduction                 | \$1,493.44     | \$1,047.50     | \$2,391.73     | 0.39%              | 128.33%           |                                       |
| 7030 - Office Supplies & Other                 |                | \$195.25       |                | 0.00%              | -100.00%          |                                       |
| 7101 - Travel                                  | \$4,489.87     | \$6,046.45     | \$0.00         | 0.00%              | -100.00%          | \$0.00                                |
| Total Expense                                  | \$30,023.19    | \$52,816.72    | \$53,326.01    | 8.74%              | 0.96%             | \$0.0                                 |
| Other Uses of Cash                             | \$0.00         | \$0.00         | \$0.00         | 0.00%              | 0.00%             | \$0.00                                |
| Total Uses of Cash                             | \$427,058.72   | \$529,597.50   | \$522,284.15   | 85.63%             | -1.38%            | \$298,691.21                          |
|                                                |                |                |                |                    |                   |                                       |
| Encumbrances:                                  | <u> </u>       | T              |                |                    |                   | £407.740.70                           |
| Estimated Salary Encumbrance Other Encumbrance | \$578.27       | \$0.00         | \$0.00         |                    |                   | \$197,748.76<br>\$0.00                |
|                                                | 1              |                | -              | 0.000/             | 0.000/            | · · · · · · · · · · · · · · · · · · · |
| Less Total Encumbrance                         | \$578.27       | \$0.00         | \$0.00         | 0.00%              | 0.00%             | \$197,748.76                          |
| Ending Cash/Budget                             | \$141,520.15   | \$153,116.76   | \$142,283.25   | 23.33%             | -7.08%            | \$85,751.91                           |