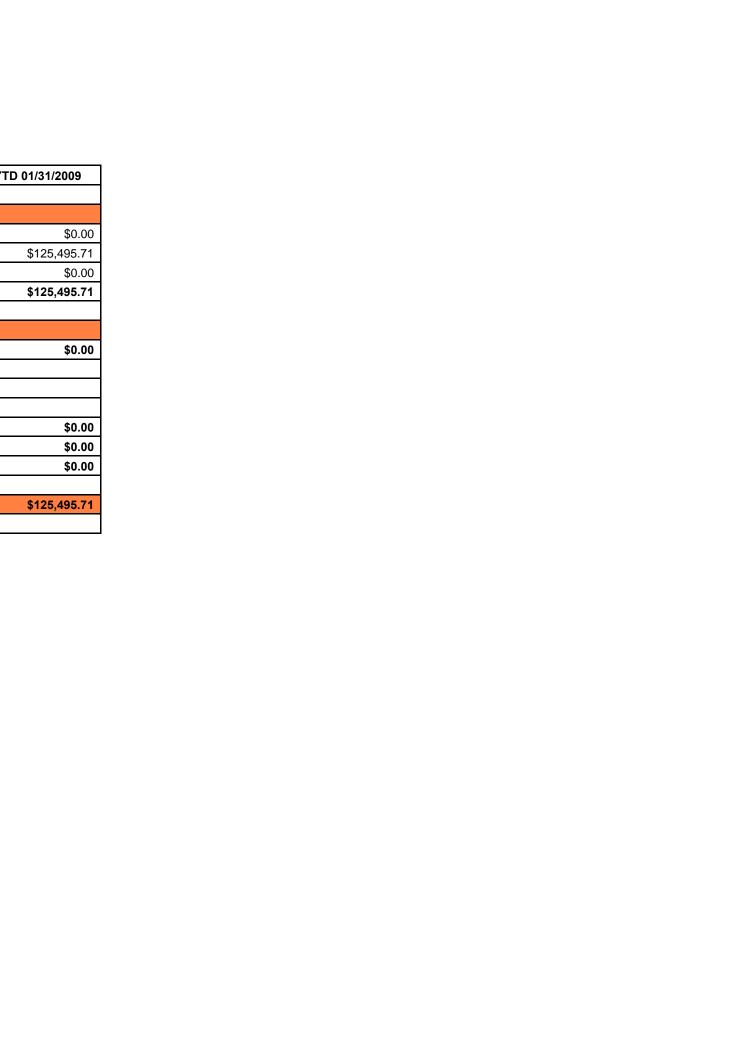

#### Print Date: 02/24/2009 10:50 AM

Data Range: 07-01-2008 through 01-31-2009

Index Preference: Provost Office Direct Support E&G - CF Combined - SUMMARY

|                                        | 05-06            | 06-07            | 07-08            | FY08 Spending as % | Percentage Change | YTD 01/31/2009  |
|----------------------------------------|------------------|------------------|------------------|--------------------|-------------------|-----------------|
|                                        |                  |                  |                  | Of Initial Budget  | Over Prior Year   |                 |
| Sources of Cash                        |                  |                  |                  |                    |                   |                 |
| Beginning Budget                       | \$4,556,038.51   | \$4,551,389.70   | \$6,170,529.21   |                    |                   | \$5,900,731.60  |
| Budget Transfers In                    | \$3,780,279.33   | \$2,800,059.26   | \$2,643,950.16   |                    |                   | \$2,146,759.48  |
| Budget Transfers Out                   | (\$7,409,745.17) | (\$6,035,889.88) | (\$7,349,941.08) |                    |                   | (\$6,109,519.35 |
| Total Sources of Cash                  | \$926,572.67     | \$1,315,559.08   | \$1,464,538.29   |                    |                   | \$1,937,971.73  |
| Uses of Cash                           |                  |                  |                  |                    |                   |                 |
| Salary                                 | \$515,064.25     | \$598,404.70     | \$516,140.34     | 8.36%              | -13.75%           | \$343,866.90    |
|                                        |                  |                  |                  |                    |                   |                 |
| OPS:                                   |                  |                  |                  |                    |                   |                 |
| 62003 - Overload                       | \$92.32          | \$7,577.91       | \$10,637.31      | 0.17%              | 40.37%            | \$5,200.00      |
| 62008 - Student Asst-OPS               | \$100.00         |                  | \$1,744.00       | 0.03%              | 100.00%           |                 |
| 62009 - OPS Staff                      |                  |                  |                  | 0.00%              |                   | \$13,958.56     |
| 62501 - Social Security-OPS            |                  |                  |                  | 0.00%              |                   | \$1,067.83      |
| Total OPS                              | \$192.32         | \$7,577.91       | \$12,381.31      | 0.20%              | 63.39%            | \$20,226.3      |
|                                        |                  |                  |                  |                    |                   |                 |
| Expense:                               |                  |                  |                  |                    |                   |                 |
| 7000 - Expenditures, Current Operating | \$76,890.69      | \$47,571.93      | \$61,429.04      | 1.00%              | 29.13%            | \$23,467.47     |
| 7020 - Communications                  | \$452.94         | \$446.74         | \$449.06         | 0.01%              | 0.52%             | \$257.85        |
| 7025 - Printing & Reproduction         | \$11,171.76      | \$12,936.73      | \$15,744.44      | 0.26%              | 21.70%            | \$5,947.68      |
| 7030 - Office Supplies & Other         | \$801.83         | \$1,288.96       | \$1,469.88       | 0.02%              | 14.04%            | \$826.82        |
| 7101 - Travel                          | \$2,565.06       | \$3,663.78       | \$332.24         | 0.01%              | -90.93%           | \$727.34        |
| Total Expense                          | \$91,882.28      | \$65,908.14      | \$79,424.66      | 1.29%              | 20.51%            | \$31,227.1      |
| OCO:                                   |                  |                  |                  |                    |                   |                 |
| 74154 - Equipment                      | \$0.00           | \$147,452.38     | \$4,748.38       | 0.08%              | -96.78%           | \$0.00          |
| Total OCO                              | \$0.00           | \$147,452.38     | \$4,748.38       | 0.08%              | -96.78%           | \$0.0           |
|                                        |                  |                  |                  |                    |                   |                 |
| Other Uses of Cash                     | \$0.00           | \$0.00           | \$0.00           | 0.00%              | 0.00%             | \$0.00          |
| Total Uses of Cash                     | \$607,138.85     | \$819,343.13     | \$612,694.69     | 9.93%              | -25.22%           | \$395,320.45    |
|                                        |                  |                  |                  |                    |                   |                 |
| Encumbrances:                          |                  | 1                |                  |                    |                   |                 |
| Estimated Salary Encumbrance           |                  |                  |                  |                    |                   | \$239,585.71    |
| Other Encumbrance                      | \$6,331.66       | \$27,400.98      | \$0.00           |                    |                   | \$11,000.00     |
| Less Total Encumbrance                 | \$6,331.66       | \$27,400.98      | \$0.00           | 0.00%              | -100.00%          | \$250,585.71    |
| Ending Cash/Budget                     | \$313,102.16     | \$468,814.97     | \$851,843.60     | 13.81%             | 81.70%            | \$1,292,065.57  |
| Litania Casin Budget                   | ψο 10, 102.10    | Ψ+00,014.01      | Ψοσ1,040.00      | 13.31/0            | 0111070           | Ψ1,232,003.31   |