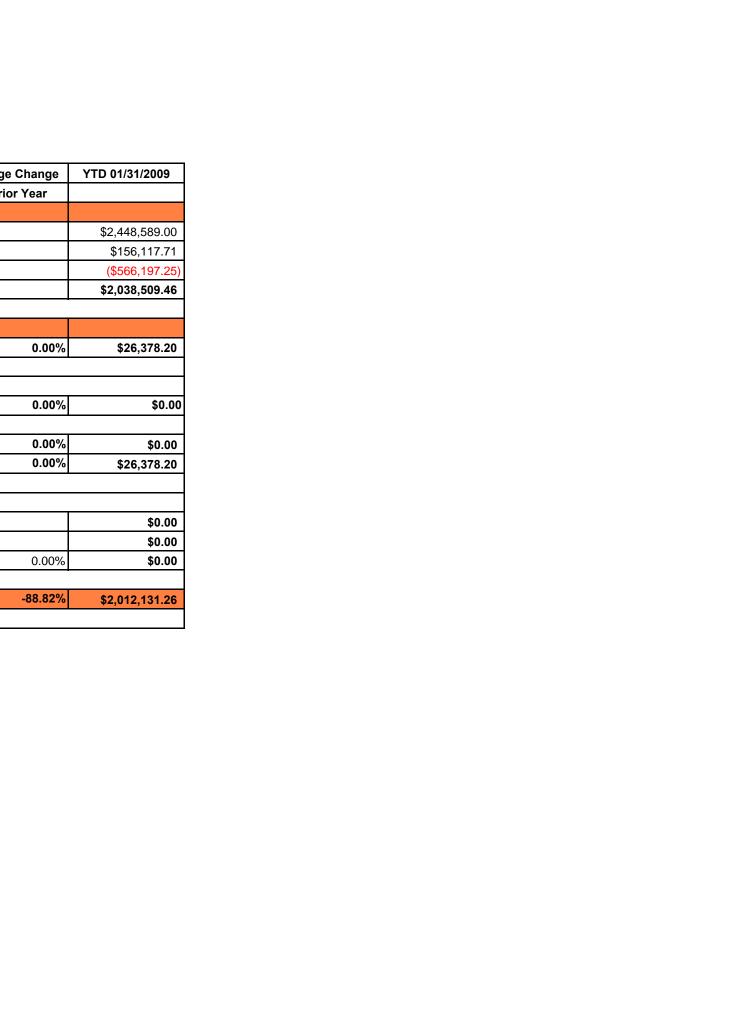

#### Print Date: 02/24/2009 10:50 AM

Data Range: 07-01-2008 through 01-31-2009

Index Preference: Provost Office Direct Support E&G - CF Combined - SUMMARY

|                                        | 05-06            | 06-07            | 07-08            | FY08 Spending as % | Percentage Change | YTD 01/31/2009  |
|----------------------------------------|------------------|------------------|------------------|--------------------|-------------------|-----------------|
|                                        |                  |                  |                  | Of Initial Budget  | Over Prior Year   |                 |
| Sources of Cash                        |                  |                  |                  |                    |                   |                 |
| Beginning Budget                       | \$4,556,038.51   | \$4,551,389.70   | \$6,170,529.21   |                    |                   | \$5,900,731.60  |
| Budget Transfers In                    | \$3,780,279.33   | \$2,800,059.26   | \$2,643,950.16   |                    |                   | \$2,146,759.48  |
| Budget Transfers Out                   | (\$7,409,745.17) | (\$6,035,889.88) | (\$7,349,941.08) |                    |                   | (\$6,109,519.35 |
| Total Sources of Cash                  | \$926,572.67     | \$1,315,559.08   | \$1,464,538.29   |                    |                   | \$1,937,971.73  |
| Uses of Cash                           |                  |                  |                  |                    |                   |                 |
| Salary                                 | \$515,064.25     | \$598,404.70     | \$516,140.34     | 8.36%              | -13.75%           | \$343,866.90    |
|                                        |                  |                  |                  |                    |                   |                 |
| OPS:                                   |                  |                  |                  |                    |                   |                 |
| 62003 - Overload                       | \$92.32          | \$7,577.91       | \$10,637.31      | 0.17%              | 40.37%            | \$5,200.00      |
| 62008 - Student Asst-OPS               | \$100.00         |                  | \$1,744.00       | 0.03%              | 100.00%           |                 |
| 62009 - OPS Staff                      |                  |                  |                  | 0.00%              |                   | \$13,958.56     |
| 62501 - Social Security-OPS            |                  |                  |                  | 0.00%              |                   | \$1,067.83      |
| Total OPS                              | \$192.32         | \$7,577.91       | \$12,381.31      | 0.20%              | 63.39%            | \$20,226.3      |
|                                        |                  |                  |                  |                    |                   |                 |
| Expense:                               |                  |                  |                  |                    |                   |                 |
| 7000 - Expenditures, Current Operating | \$76,890.69      | \$47,571.93      | \$61,429.04      | 1.00%              | 29.13%            | \$23,467.47     |
| 7020 - Communications                  | \$452.94         | \$446.74         | \$449.06         | 0.01%              | 0.52%             | \$257.85        |
| 7025 - Printing & Reproduction         | \$11,171.76      | \$12,936.73      | \$15,744.44      | 0.26%              | 21.70%            | \$5,947.68      |
| 7030 - Office Supplies & Other         | \$801.83         | \$1,288.96       | \$1,469.88       | 0.02%              | 14.04%            | \$826.82        |
| 7101 - Travel                          | \$2,565.06       | \$3,663.78       | \$332.24         | 0.01%              | -90.93%           | \$727.34        |
| Total Expense                          | \$91,882.28      | \$65,908.14      | \$79,424.66      | 1.29%              | 20.51%            | \$31,227.1      |
| OCO:                                   |                  |                  |                  |                    |                   |                 |
| 74154 - Equipment                      | \$0.00           | \$147,452.38     | \$4,748.38       | 0.08%              | -96.78%           | \$0.00          |
| Total OCO                              | \$0.00           | \$147,452.38     | \$4,748.38       | 0.08%              | -96.78%           | \$0.0           |
|                                        |                  |                  |                  |                    |                   |                 |
| Other Uses of Cash                     | \$0.00           | \$0.00           | \$0.00           | 0.00%              | 0.00%             | \$0.00          |
| Total Uses of Cash                     | \$607,138.85     | \$819,343.13     | \$612,694.69     | 9.93%              | -25.22%           | \$395,320.45    |
|                                        |                  |                  |                  |                    |                   |                 |
| Encumbrances:                          |                  | 1                |                  |                    |                   |                 |
| Estimated Salary Encumbrance           |                  |                  |                  |                    |                   | \$239,585.71    |
| Other Encumbrance                      | \$6,331.66       | \$27,400.98      | \$0.00           |                    |                   | \$11,000.00     |
| Less Total Encumbrance                 | \$6,331.66       | \$27,400.98      | \$0.00           | 0.00%              | -100.00%          | \$250,585.71    |
| Ending Cash/Budget                     | \$313,102.16     | \$468,814.97     | \$851,843.60     | 13.81%             | 81.70%            | \$1,292,065.57  |
| Litania Casin Budget                   | ψο 10, 102.10    | Ψ+00,014.01      | Ψοσ1,040.00      | 13.31/0            | 0111070           | Ψ1,232,003.31   |