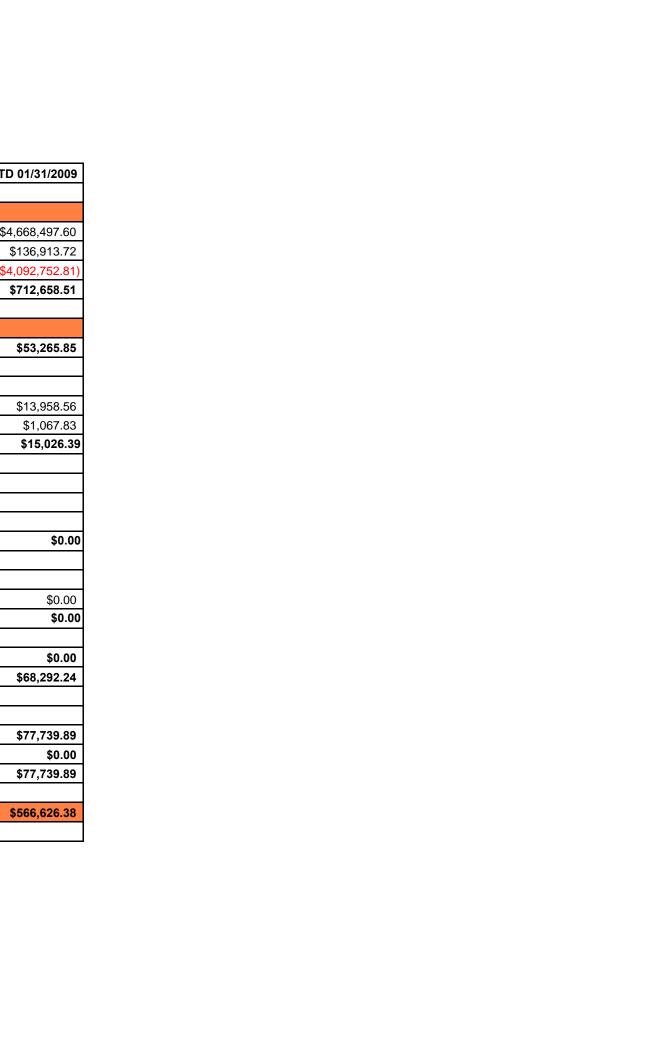

# Index Preference: Provost Office Direct Support CF - SUMMARY

|                                        | 05-06            | 06-07            | 07-08            | FY08 Spending as % | Percentage Change | YTD 01/31/2009  |
|----------------------------------------|------------------|------------------|------------------|--------------------|-------------------|-----------------|
|                                        |                  |                  |                  | Of Initial Budget  | Over Prior Year   |                 |
| Sources of Cash                        |                  |                  |                  |                    |                   |                 |
| Beginning Budget                       | \$2,007,368.51   | \$3,335,739.70   | \$4,873,433.21   |                    |                   | \$4,668,497.60  |
| Budget Transfers In                    | \$625,910.87     | \$278,421.97     | \$34,653.65      |                    |                   | \$136,913.72    |
| Budget Transfers Out                   | (\$2,484,266.64) | (\$3,349,763.84) | (\$4,527,471.75) |                    |                   | (\$4,092,752.81 |
| Total Sources of Cash                  | \$149,012.74     | \$264,397.83     | \$380,615.11     |                    |                   | \$712,658.51    |
| Uses of Cash                           |                  |                  |                  |                    |                   |                 |
| Salary                                 | \$99,523.87      | \$104,498.44     | \$7,253.34       | 0.15%              | -93.06%           | \$53,265.85     |
| OPS:                                   |                  |                  |                  |                    |                   |                 |
| 62009 - OPS Staff                      |                  |                  |                  | 0.00%              |                   | \$13,958.56     |
| 62501 - Social Security-OPS            |                  |                  |                  | 0.00%              |                   | \$1,067.83      |
| Total OPS                              | \$0.00           | \$0.00           | \$0.00           | 0.00%              | 0.00%             | \$15,026.3      |
| Expense:                               |                  |                  |                  |                    |                   |                 |
| 7000 - Expenditures, Current Operating | \$1,379.30       | \$12,321.72      | \$25,118.32      | 0.52%              | 103.85%           |                 |
| 7101 - Travel                          | . ,              | \$615.46         | . ,              | 0.00%              | -100.00%          |                 |
| Total Expense                          | \$1,379.30       | \$12,937.18      | \$25,118.32      | 0.52%              | 94.16%            | \$0.00          |
| OCO:                                   |                  |                  |                  |                    |                   |                 |
| 74154 - Equipment                      | \$0.00           | \$145,332.38     | \$2,282.00       | 0.05%              | -98.43%           | \$0.00          |
| Total OCO                              | \$0.00           | \$145,332.38     | \$2,282.00       | 0.05%              | -98.43%           | \$0.0           |
| Other Uses of Cash                     | \$0.00           | \$0.00           | \$0.00           | 0.00%              | 0.00%             | \$0.00          |
| Total Uses of Cash                     | \$100,903.17     | \$262,768.00     | \$34,653.66      | 0.71%              | -86.81%           | \$68,292.24     |
| Encumbrances:                          |                  |                  |                  |                    |                   |                 |
| Estimated Salary Encumbrance           |                  |                  |                  |                    |                   | \$77,739.89     |
| Other Encumbrance                      | \$28.64          | \$0.00           | \$0.00           |                    |                   | \$0.00          |
| Less Total Encumbrance                 | \$28.64          | \$0.00           | \$0.00           | 0.00%              | 0.00%             | \$77,739.89     |
|                                        |                  |                  |                  |                    |                   |                 |
| Ending Cash/Budget                     | \$48,080.93      | \$1,629.83       | \$345,961.45     | 7.10%              | 21126.84%         | \$566,626.38    |