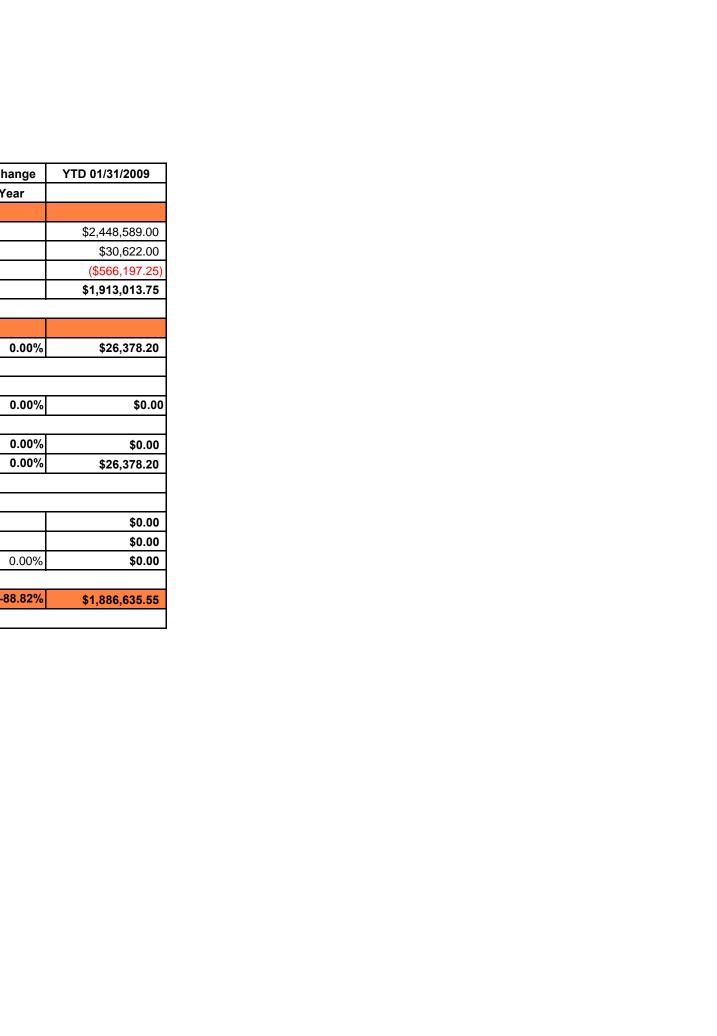

# Index Preference: Provost Office Direct Support CF - SUMMARY

|                                        | 05-06            | 06-07            | 07-08            | FY08 Spending as % | Percentage Change | YTD 01/31/2009  |
|----------------------------------------|------------------|------------------|------------------|--------------------|-------------------|-----------------|
|                                        |                  |                  |                  | Of Initial Budget  | Over Prior Year   |                 |
| Sources of Cash                        |                  |                  |                  |                    |                   |                 |
| Beginning Budget                       | \$2,007,368.51   | \$3,335,739.70   | \$4,873,433.21   |                    |                   | \$4,668,497.60  |
| Budget Transfers In                    | \$625,910.87     | \$278,421.97     | \$34,653.65      |                    |                   | \$136,913.72    |
| Budget Transfers Out                   | (\$2,484,266.64) | (\$3,349,763.84) | (\$4,527,471.75) |                    |                   | (\$4,092,752.81 |
| Total Sources of Cash                  | \$149,012.74     | \$264,397.83     | \$380,615.11     |                    |                   | \$712,658.51    |
| Uses of Cash                           |                  |                  |                  |                    |                   |                 |
| Salary                                 | \$99,523.87      | \$104,498.44     | \$7,253.34       | 0.15%              | -93.06%           | \$53,265.85     |
| OPS:                                   |                  |                  |                  |                    |                   |                 |
| 62009 - OPS Staff                      |                  |                  |                  | 0.00%              |                   | \$13,958.56     |
| 62501 - Social Security-OPS            |                  |                  |                  | 0.00%              |                   | \$1,067.83      |
| Total OPS                              | \$0.00           | \$0.00           | \$0.00           | 0.00%              | 0.00%             | \$15,026.3      |
| Expense:                               |                  |                  |                  |                    |                   |                 |
| 7000 - Expenditures, Current Operating | \$1,379.30       | \$12,321.72      | \$25,118.32      | 0.52%              | 103.85%           |                 |
| 7101 - Travel                          | . ,              | \$615.46         | . ,              | 0.00%              | -100.00%          |                 |
| Total Expense                          | \$1,379.30       | \$12,937.18      | \$25,118.32      | 0.52%              | 94.16%            | \$0.00          |
| OCO:                                   |                  |                  |                  |                    |                   |                 |
| 74154 - Equipment                      | \$0.00           | \$145,332.38     | \$2,282.00       | 0.05%              | -98.43%           | \$0.00          |
| Total OCO                              | \$0.00           | \$145,332.38     | \$2,282.00       | 0.05%              | -98.43%           | \$0.0           |
| Other Uses of Cash                     | \$0.00           | \$0.00           | \$0.00           | 0.00%              | 0.00%             | \$0.00          |
| Total Uses of Cash                     | \$100,903.17     | \$262,768.00     | \$34,653.66      | 0.71%              | -86.81%           | \$68,292.24     |
| Encumbrances:                          |                  |                  |                  |                    |                   |                 |
| Estimated Salary Encumbrance           |                  |                  |                  |                    |                   | \$77,739.89     |
| Other Encumbrance                      | \$28.64          | \$0.00           | \$0.00           |                    |                   | \$0.00          |
| Less Total Encumbrance                 | \$28.64          | \$0.00           | \$0.00           | 0.00%              | 0.00%             | \$77,739.89     |
|                                        |                  |                  |                  |                    |                   |                 |
| Ending Cash/Budget                     | \$48,080.93      | \$1,629.83       | \$345,961.45     | 7.10%              | 21126.84%         | \$566,626.38    |