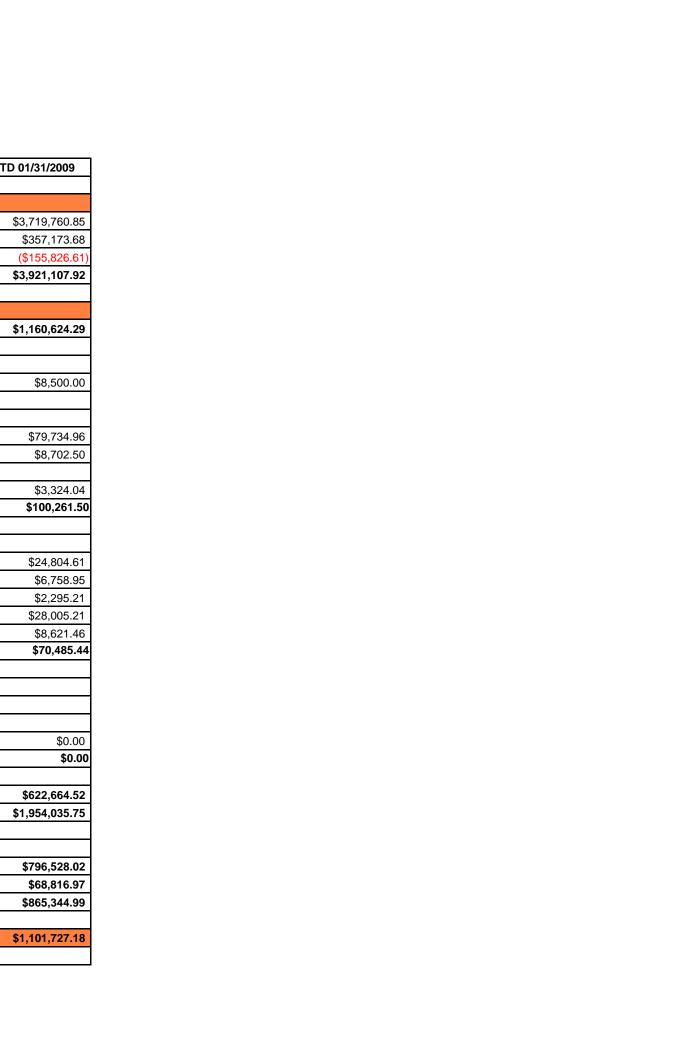

## Print Date: 02/19/2009 02:39 PM

Data Range: 07-01-2008 through 01-31-2009

Index Preference: Library E&G - CF Combined - SUMMARY

|                                        | 05-06                                          | 06-07                                                                                                                                                                                                                                                                                                                                                                                                                                                                                                                                                                                                                                                                                                                                                                                                                                                                                                                                                                                                                                                                                                                                                                                                                                                                                                                                                                                                                      | 07-08                             | FY08 Spending as %    | Percentage Change | YTD 01/31/2009                        |
|----------------------------------------|------------------------------------------------|----------------------------------------------------------------------------------------------------------------------------------------------------------------------------------------------------------------------------------------------------------------------------------------------------------------------------------------------------------------------------------------------------------------------------------------------------------------------------------------------------------------------------------------------------------------------------------------------------------------------------------------------------------------------------------------------------------------------------------------------------------------------------------------------------------------------------------------------------------------------------------------------------------------------------------------------------------------------------------------------------------------------------------------------------------------------------------------------------------------------------------------------------------------------------------------------------------------------------------------------------------------------------------------------------------------------------------------------------------------------------------------------------------------------------|-----------------------------------|-----------------------|-------------------|---------------------------------------|
|                                        |                                                |                                                                                                                                                                                                                                                                                                                                                                                                                                                                                                                                                                                                                                                                                                                                                                                                                                                                                                                                                                                                                                                                                                                                                                                                                                                                                                                                                                                                                            |                                   | Of Initial Budget     | Over Prior Year   |                                       |
| Sources of Cash                        |                                                |                                                                                                                                                                                                                                                                                                                                                                                                                                                                                                                                                                                                                                                                                                                                                                                                                                                                                                                                                                                                                                                                                                                                                                                                                                                                                                                                                                                                                            |                                   | Ţ.                    |                   |                                       |
| Beginning Budget                       | \$3,686,375.08                                 | \$3,674,034.05                                                                                                                                                                                                                                                                                                                                                                                                                                                                                                                                                                                                                                                                                                                                                                                                                                                                                                                                                                                                                                                                                                                                                                                                                                                                                                                                                                                                             | \$4,140,632.09                    |                       |                   | \$3,719,760.85                        |
| Budget Transfers In                    | \$584,832.45                                   | \$1,210,222.07                                                                                                                                                                                                                                                                                                                                                                                                                                                                                                                                                                                                                                                                                                                                                                                                                                                                                                                                                                                                                                                                                                                                                                                                                                                                                                                                                                                                             | \$418,489.50                      |                       |                   | \$357,173.68                          |
| Budget Transfers Out                   | (\$352,912.51)                                 | (\$643,252.29)                                                                                                                                                                                                                                                                                                                                                                                                                                                                                                                                                                                                                                                                                                                                                                                                                                                                                                                                                                                                                                                                                                                                                                                                                                                                                                                                                                                                             | (\$406,846.50)                    |                       |                   | (\$155,826.61                         |
| Total Sources of Cash                  | \$3,918,295.02                                 | \$4,241,003.83                                                                                                                                                                                                                                                                                                                                                                                                                                                                                                                                                                                                                                                                                                                                                                                                                                                                                                                                                                                                                                                                                                                                                                                                                                                                                                                                                                                                             | \$4,152,275.09                    |                       |                   | \$3,921,107.92                        |
| Hann of Cook                           |                                                |                                                                                                                                                                                                                                                                                                                                                                                                                                                                                                                                                                                                                                                                                                                                                                                                                                                                                                                                                                                                                                                                                                                                                                                                                                                                                                                                                                                                                            |                                   |                       |                   |                                       |
| Uses of Cash                           | f0.044.000.75                                  | <b>*** *** *** *** *** *** *** *** *** *** *** *** *** *** *** *** *** *** *** *** *** *** *** *** *** *** *** *** *** *** *** *** *** *** *** *** *** *** *** *** *** *** *** *** *** *** *** *** *** *** *** *** *** *** *** *** *** *** *** *** *** *** *** *** *** *** *** *** *** *** *** *** *** *** *** *** *** *** *** *** *** *** *** *** *** *** *** *** *** *** *** *** *** *** *** *** *** *** *** *** *** *** *** *** *** *** *** *** *** *** *** *** *** *** *** *** *** *** *** *** *** *** *** *** *** *** *** *** *** *** *** *** *** *** *** *** *** *** *** *** *** *** *** *** *** *** *** *** *** *** *** *** *** *** *** *** *** *** *** *** *** *** *** *** *** *** *** *** *** *** *** *** *** *** *** *** *** *** *** *** *** *** *** *** *** *** *** *** *** *** *** *** *** *** *** *** *** *** *** *** *** *** *** *** *** *** *** *** *** *** *** *** *** *** *** *** *** *** *** *** *** *** *** *** *** *** *** *** *** *** *** *** *** *** *** *** *** *** *** *** *** *** *** *** *** *** *** *** *** *** *** *** *** *** *** *** *** *** *** *** *** *** *** *** *** *** *** *** *** *** *** *** *** *** *** *** *** *** *** *** *** *** *** *** *** *** *** *** *** *** *** *** *** *** *** *** *** *** *** *** *** *** *** *** *** *** *** *** *** *** *** *** *** *** *** *** *** *** *** *** *** *** *** *** *** *** *** *** *** *** *** *** *** *** *** *** *** *** *** *** ***</b> | £0.400.000.45                     | F0.740/               | 0.700/            | £4.4C0.C04.00                         |
| Salary                                 | \$2,014,293.75                                 | \$2,245,549.53                                                                                                                                                                                                                                                                                                                                                                                                                                                                                                                                                                                                                                                                                                                                                                                                                                                                                                                                                                                                                                                                                                                                                                                                                                                                                                                                                                                                             | \$2,183,600.15                    | 52.74%                | -2.76%            | \$1,160,624.29                        |
| OPS:                                   |                                                |                                                                                                                                                                                                                                                                                                                                                                                                                                                                                                                                                                                                                                                                                                                                                                                                                                                                                                                                                                                                                                                                                                                                                                                                                                                                                                                                                                                                                            |                                   |                       |                   |                                       |
| 62004 - Adjunct Faculty                |                                                |                                                                                                                                                                                                                                                                                                                                                                                                                                                                                                                                                                                                                                                                                                                                                                                                                                                                                                                                                                                                                                                                                                                                                                                                                                                                                                                                                                                                                            | \$11,700.04                       | 0.28%                 | 100.00%           | \$8,500.00                            |
| 62006 - Graduate Research Asst         | \$851.56                                       |                                                                                                                                                                                                                                                                                                                                                                                                                                                                                                                                                                                                                                                                                                                                                                                                                                                                                                                                                                                                                                                                                                                                                                                                                                                                                                                                                                                                                            | . ,                               | 0.00%                 |                   | . ,                                   |
| 62007 - Grad Asst                      | \$2,035.20                                     | \$6,762.46                                                                                                                                                                                                                                                                                                                                                                                                                                                                                                                                                                                                                                                                                                                                                                                                                                                                                                                                                                                                                                                                                                                                                                                                                                                                                                                                                                                                                 | \$4,474.13                        | 0.11%                 | -33.84%           |                                       |
| 62008 - Student Asst-OPS               | \$147,135.37                                   | \$152,220.35                                                                                                                                                                                                                                                                                                                                                                                                                                                                                                                                                                                                                                                                                                                                                                                                                                                                                                                                                                                                                                                                                                                                                                                                                                                                                                                                                                                                               | \$152,858.78                      | 3.69%                 | 0.42%             | \$79,734.96                           |
| 62009 - OPS Staff                      | \$16,010.56                                    | \$29,472.29                                                                                                                                                                                                                                                                                                                                                                                                                                                                                                                                                                                                                                                                                                                                                                                                                                                                                                                                                                                                                                                                                                                                                                                                                                                                                                                                                                                                                | \$11,228.26                       | 0.27%                 | -61.90%           | \$8,702.50                            |
| 62010 - Other OPS Faculty              | \$5,244.00                                     | , ,,                                                                                                                                                                                                                                                                                                                                                                                                                                                                                                                                                                                                                                                                                                                                                                                                                                                                                                                                                                                                                                                                                                                                                                                                                                                                                                                                                                                                                       | \$25,000.04                       | 0.60%                 | 100.00%           | , , , , , , , , , , , , , , , , , , , |
| 62501 - Social Security-OPS            | \$2,712.78                                     | \$5,190.37                                                                                                                                                                                                                                                                                                                                                                                                                                                                                                                                                                                                                                                                                                                                                                                                                                                                                                                                                                                                                                                                                                                                                                                                                                                                                                                                                                                                                 | \$7,067.69                        | 0.17%                 | 36.17%            | \$3,324.04                            |
| Total OPS                              | \$173,989.47                                   | \$193,645.47                                                                                                                                                                                                                                                                                                                                                                                                                                                                                                                                                                                                                                                                                                                                                                                                                                                                                                                                                                                                                                                                                                                                                                                                                                                                                                                                                                                                               | \$212,328.94                      | 5.13%                 | 9.65%             | \$100,261.5                           |
| 1                                      | <u>,                                      </u> | <u>I</u>                                                                                                                                                                                                                                                                                                                                                                                                                                                                                                                                                                                                                                                                                                                                                                                                                                                                                                                                                                                                                                                                                                                                                                                                                                                                                                                                                                                                                   |                                   |                       |                   |                                       |
| Expense:                               |                                                |                                                                                                                                                                                                                                                                                                                                                                                                                                                                                                                                                                                                                                                                                                                                                                                                                                                                                                                                                                                                                                                                                                                                                                                                                                                                                                                                                                                                                            |                                   |                       |                   |                                       |
| 7000 - Expenditures, Current Operating | \$36,275.74                                    | \$406,292.63                                                                                                                                                                                                                                                                                                                                                                                                                                                                                                                                                                                                                                                                                                                                                                                                                                                                                                                                                                                                                                                                                                                                                                                                                                                                                                                                                                                                               | \$27,740.19                       | 0.67%                 | -93.17%           | \$24,804.61                           |
| 7020 - Communications                  | \$14,017.71                                    | \$12,804.55                                                                                                                                                                                                                                                                                                                                                                                                                                                                                                                                                                                                                                                                                                                                                                                                                                                                                                                                                                                                                                                                                                                                                                                                                                                                                                                                                                                                                | \$12,194.10                       | 0.29%                 | -4.77%            | \$6,758.95                            |
| 7025 - Printing & Reproduction         | \$4,028.57                                     | \$5,035.71                                                                                                                                                                                                                                                                                                                                                                                                                                                                                                                                                                                                                                                                                                                                                                                                                                                                                                                                                                                                                                                                                                                                                                                                                                                                                                                                                                                                                 | \$3,792.96                        | 0.09%                 | -24.68%           | \$2,295.21                            |
| 7030 - Office Supplies & Other         | \$29,146.09                                    | \$29,177.90                                                                                                                                                                                                                                                                                                                                                                                                                                                                                                                                                                                                                                                                                                                                                                                                                                                                                                                                                                                                                                                                                                                                                                                                                                                                                                                                                                                                                | \$45,605.67                       | 1.10%                 | 56.30%            | \$28,005.21                           |
| 7101 - Travel                          | \$22,384.03                                    | \$26,300.13                                                                                                                                                                                                                                                                                                                                                                                                                                                                                                                                                                                                                                                                                                                                                                                                                                                                                                                                                                                                                                                                                                                                                                                                                                                                                                                                                                                                                | \$20,385.03                       | 0.49%                 | -22.49%           | \$8,621.46                            |
| Total Expense                          | \$105,852.14                                   | \$479,610.92                                                                                                                                                                                                                                                                                                                                                                                                                                                                                                                                                                                                                                                                                                                                                                                                                                                                                                                                                                                                                                                                                                                                                                                                                                                                                                                                                                                                               | \$109,717.95                      | 2.65%                 | -77.12%           | \$70,485.4                            |
| 000                                    |                                                |                                                                                                                                                                                                                                                                                                                                                                                                                                                                                                                                                                                                                                                                                                                                                                                                                                                                                                                                                                                                                                                                                                                                                                                                                                                                                                                                                                                                                            |                                   |                       |                   |                                       |
| OCO:                                   | T                                              | ¢4 400 50                                                                                                                                                                                                                                                                                                                                                                                                                                                                                                                                                                                                                                                                                                                                                                                                                                                                                                                                                                                                                                                                                                                                                                                                                                                                                                                                                                                                                  | T                                 | 0.00%                 | -100.00%          |                                       |
| 7415 - Other Capital Outlay            |                                                | \$1,468.52                                                                                                                                                                                                                                                                                                                                                                                                                                                                                                                                                                                                                                                                                                                                                                                                                                                                                                                                                                                                                                                                                                                                                                                                                                                                                                                                                                                                                 |                                   | 0.00%                 | -100.00%          |                                       |
| 74154 - Equipment                      | <b>COF OF 7 0.4</b>                            | \$2,398.60                                                                                                                                                                                                                                                                                                                                                                                                                                                                                                                                                                                                                                                                                                                                                                                                                                                                                                                                                                                                                                                                                                                                                                                                                                                                                                                                                                                                                 | £44.540.40                        |                       |                   | <b>#0.00</b>                          |
| 74155 - Furniture                      | \$25,257.84<br><b>\$25,257.84</b>              | \$4,918.04<br><b>\$8,785.16</b>                                                                                                                                                                                                                                                                                                                                                                                                                                                                                                                                                                                                                                                                                                                                                                                                                                                                                                                                                                                                                                                                                                                                                                                                                                                                                                                                                                                            | \$14,549.13<br><b>\$14,549.13</b> | 0.35%<br><b>0.35%</b> |                   | \$0.00<br><b>\$0.0</b> 0              |
| Total OCO                              | \$25,257.64                                    | \$6,765.10                                                                                                                                                                                                                                                                                                                                                                                                                                                                                                                                                                                                                                                                                                                                                                                                                                                                                                                                                                                                                                                                                                                                                                                                                                                                                                                                                                                                                 | \$14,549.15                       | 0.33 //               | 03.01%            | φυ.υ                                  |
| Other Uses of Cash                     | \$1,306,956.90                                 | \$985,262.25                                                                                                                                                                                                                                                                                                                                                                                                                                                                                                                                                                                                                                                                                                                                                                                                                                                                                                                                                                                                                                                                                                                                                                                                                                                                                                                                                                                                               | \$1,353,200.87                    | 32.68%                | 37.34%            | \$622,664.52                          |
| Total Uses of Cash                     | \$3,626,350.10                                 | \$3,912,853.33                                                                                                                                                                                                                                                                                                                                                                                                                                                                                                                                                                                                                                                                                                                                                                                                                                                                                                                                                                                                                                                                                                                                                                                                                                                                                                                                                                                                             | \$3,873,397.04                    | 93.55%                | -1.01%            | \$1,954,035.75                        |
| Total Oscs of Oasii                    | ψ0,020,000.10                                  | ψ0,312,000.00                                                                                                                                                                                                                                                                                                                                                                                                                                                                                                                                                                                                                                                                                                                                                                                                                                                                                                                                                                                                                                                                                                                                                                                                                                                                                                                                                                                                              | <b>\$0,070,007.04</b>             | 00.007                |                   | ψ1,354,055.75                         |
| Encumbrances:                          |                                                |                                                                                                                                                                                                                                                                                                                                                                                                                                                                                                                                                                                                                                                                                                                                                                                                                                                                                                                                                                                                                                                                                                                                                                                                                                                                                                                                                                                                                            |                                   |                       |                   |                                       |
| Estimated Salary Encumbrance           |                                                |                                                                                                                                                                                                                                                                                                                                                                                                                                                                                                                                                                                                                                                                                                                                                                                                                                                                                                                                                                                                                                                                                                                                                                                                                                                                                                                                                                                                                            |                                   |                       |                   | \$796,528.02                          |
| Other Encumbrance                      | \$102,582.41                                   | \$117,603.69                                                                                                                                                                                                                                                                                                                                                                                                                                                                                                                                                                                                                                                                                                                                                                                                                                                                                                                                                                                                                                                                                                                                                                                                                                                                                                                                                                                                               | \$65,014.85                       |                       |                   | \$68,816.97                           |
| Less Total Encumbrance                 | \$102,582.41                                   | \$117,603.69                                                                                                                                                                                                                                                                                                                                                                                                                                                                                                                                                                                                                                                                                                                                                                                                                                                                                                                                                                                                                                                                                                                                                                                                                                                                                                                                                                                                               | \$65,014.85                       | 1.57%                 | -44.72%           | \$865,344.99                          |
|                                        |                                                |                                                                                                                                                                                                                                                                                                                                                                                                                                                                                                                                                                                                                                                                                                                                                                                                                                                                                                                                                                                                                                                                                                                                                                                                                                                                                                                                                                                                                            |                                   |                       |                   |                                       |
| Ending Cash/Budget                     | \$189,362.51                                   | \$210,546.81                                                                                                                                                                                                                                                                                                                                                                                                                                                                                                                                                                                                                                                                                                                                                                                                                                                                                                                                                                                                                                                                                                                                                                                                                                                                                                                                                                                                               | \$213,863.20                      | 5.16%                 | 1.58%             | \$1,101,727.18                        |