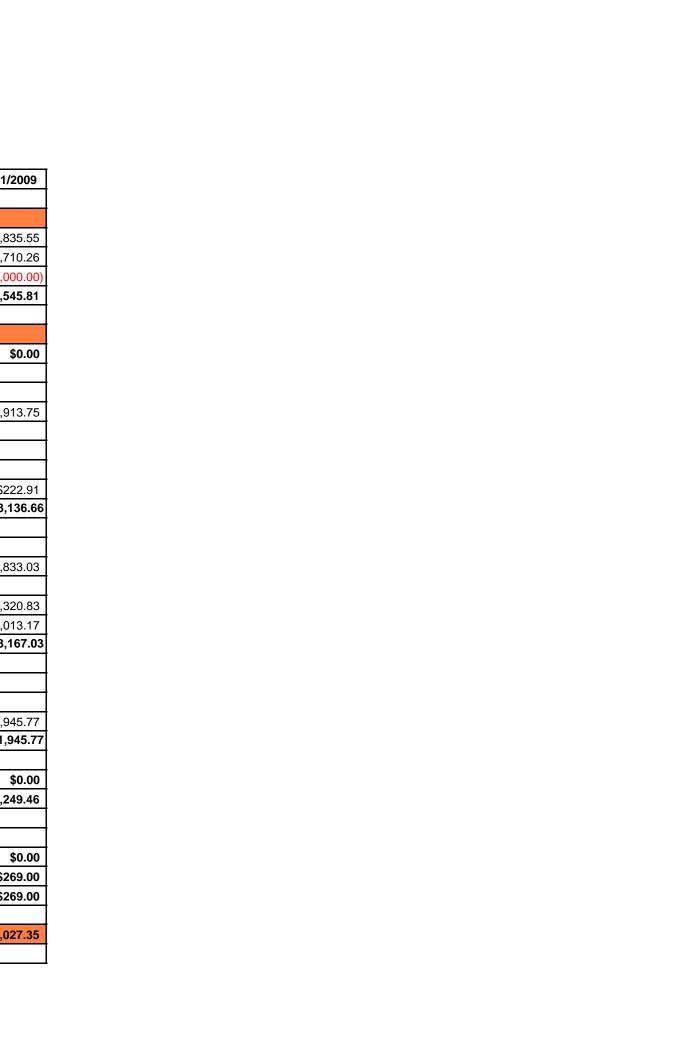

Print Date: 02/19/2009 01:45 PM

Data Range: 07-01-2008 through 01-31-2009

Index Preference: Archaeology Inst. CF - SUMMARY

|                                 | 05-06         | 06-07         | 07-08                   | FY08 Spending as % | Percentage Change | YTD 01/31/2009 |
|---------------------------------|---------------|---------------|-------------------------|--------------------|-------------------|----------------|
|                                 |               |               |                         | Of Initial Budget  | Over Prior Year   |                |
| Sources of Cash                 |               |               |                         |                    |                   |                |
| Beginning Budget                | \$83,865.71   | \$54,633.88   | \$93,650.52             |                    |                   | \$232,835.55   |
| Budget Transfers In             | \$127,293.00  | \$75,320.00   | \$321,385.00            |                    |                   | \$223,710.26   |
| Budget Transfers Out            | (\$75,093.00) | (\$25,100.00) | (\$118,674.00)          |                    |                   | (\$10,000.00)  |
| Total Sources of Cash           | \$136,065.71  | \$104,853.88  | \$296,361.52            |                    |                   | \$446,545.81   |
| Uses of Cash                    |               |               |                         |                    |                   |                |
| Salary                          | \$7,380.01    | \$4,612.52    | \$0.00                  | 0.00%              | -100.00%          | \$0.00         |
|                                 | •             | •             |                         |                    |                   |                |
| OPS:                            |               |               |                         |                    |                   |                |
| 62006 - Graduate Research Ass   | \$1,543.50    |               |                         | 0.00%              |                   | \$2,913.75     |
| 62007 - Grad Asst               | \$15,655.13   | \$2,668.00    |                         | 0.00%              | -100.00%          |                |
| 62008 - Student Asst-OPS        | \$3,571.31    |               |                         | 0.00%              |                   |                |
| 62009 - OPS Staff               | \$1,379.50    | \$2,068.50    |                         | 0.00%              | -100.00%          |                |
| 62501 - Social Security-OPS     | \$770.22      | \$362.34      |                         | 0.00%              | -100.00%          | \$222.91       |
| Total OPS                       | \$22,919.66   | \$5,098.84    | \$0.00                  | 0.00%              | -100.00%          | \$3,136.66     |
|                                 |               |               |                         |                    |                   |                |
| Expense:                        |               |               |                         |                    |                   |                |
| 7000 - Expenditures, Current Op | \$5,206.64    |               | \$26,141.74             | 27.91%             | 100.00%           | \$15,833.03    |
| 7020 - Communications           | \$98.70       |               |                         | 0.00%              |                   |                |
| 7025 - Printing & Reproduction  | \$1,234.92    |               |                         | 0.00%              |                   | \$1,320.83     |
| 7101 - Travel                   | \$5,154.18    | \$1,492.00    | \$2,040.37              | 2.18%              | 36.75%            | \$6,013.17     |
| Total Expense                   | \$11,694.44   | \$1,492.00    | \$28,182.11             | 30.09%             | 1788.88%          | \$23,167.03    |
| OCO:                            |               |               |                         |                    |                   |                |
| 7415 - Other Capital Outlay     |               | T             | \$27,433.88             | 29.29%             | 100.00%           |                |
| 74154 - Equipment               | \$39,437.72   | \$0.00        | \$7,909.98              | 8.45%              | 0.00%             | \$1,945.77     |
| Total OCO                       | \$39,437.72   | \$0.00        | \$35,343.86             |                    | 0.00%             | \$1,945.77     |
| -                               | <u> </u>      | <u>'</u>      |                         |                    |                   |                |
| Other Uses of Cash              | \$0.00        | \$0.00        | \$0.00                  | 0.00%              | 0.00%             | \$0.00         |
| Total Uses of Cash              | \$81,431.83   | \$11,203.36   | \$63,525.97             | 67.83%             | 467.03%           | \$28,249.46    |
|                                 |               |               |                         |                    |                   |                |
| Encumbrances:                   |               | T             |                         |                    |                   | £0.00          |
| Estimated Salary Encumbrance    | ¢0.00         | <b>60.00</b>  | <b>*</b> 0.00           |                    |                   | \$0.00         |
| Other Encumbrance               | \$0.00        | \$0.00        | \$0.00                  | 0.000/             | 0.000/            | \$269.00       |
| Less Total Encumbrance          | \$0.00        | \$0.00        | \$0.00                  | 0.00%              | 0.00%             | \$269.00       |
| Ending Cash/Budget              | \$54,633.88   | \$93,650.52   | \$232,835.55            | 248.62%            | 148.62%           | \$418,027.35   |
|                                 | 75.1,000.00   | 700,000.02    | <del>+</del> 202,000.00 | 2 10.02 /0         |                   | Ţ <del></del>  |