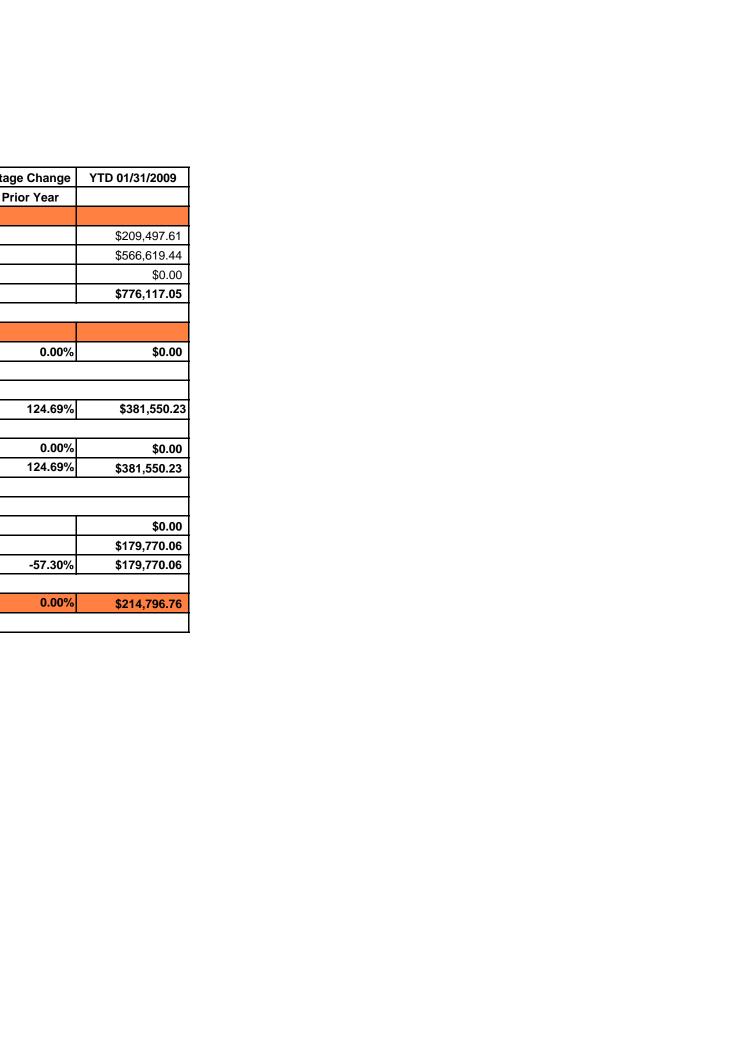

Print Date: 02/19/2009 01:45 PM

Data Range: 07-01-2008 through 01-31-2009

Index Preference: Archaeology Inst. CF - SUMMARY

|                                 | 05-06         | 06-07         | 07-08                   | FY08 Spending as % | Percentage Change | YTD 01/31/2009 |
|---------------------------------|---------------|---------------|-------------------------|--------------------|-------------------|----------------|
|                                 |               |               |                         | Of Initial Budget  | Over Prior Year   |                |
| Sources of Cash                 |               |               |                         |                    |                   |                |
| Beginning Budget                | \$83,865.71   | \$54,633.88   | \$93,650.52             |                    |                   | \$232,835.55   |
| Budget Transfers In             | \$127,293.00  | \$75,320.00   | \$321,385.00            |                    |                   | \$223,710.26   |
| Budget Transfers Out            | (\$75,093.00) | (\$25,100.00) | (\$118,674.00)          |                    |                   | (\$10,000.00)  |
| Total Sources of Cash           | \$136,065.71  | \$104,853.88  | \$296,361.52            |                    |                   | \$446,545.81   |
| Uses of Cash                    |               |               |                         |                    |                   |                |
| Salary                          | \$7,380.01    | \$4,612.52    | \$0.00                  | 0.00%              | -100.00%          | \$0.00         |
|                                 | •             | •             |                         |                    |                   |                |
| OPS:                            |               |               |                         |                    |                   |                |
| 62006 - Graduate Research Ass   | \$1,543.50    |               |                         | 0.00%              |                   | \$2,913.75     |
| 62007 - Grad Asst               | \$15,655.13   | \$2,668.00    |                         | 0.00%              | -100.00%          |                |
| 62008 - Student Asst-OPS        | \$3,571.31    |               |                         | 0.00%              |                   |                |
| 62009 - OPS Staff               | \$1,379.50    | \$2,068.50    |                         | 0.00%              | -100.00%          |                |
| 62501 - Social Security-OPS     | \$770.22      | \$362.34      |                         | 0.00%              | -100.00%          | \$222.91       |
| Total OPS                       | \$22,919.66   | \$5,098.84    | \$0.00                  | 0.00%              | -100.00%          | \$3,136.66     |
|                                 |               |               |                         |                    |                   |                |
| Expense:                        |               |               |                         |                    |                   |                |
| 7000 - Expenditures, Current Op | \$5,206.64    |               | \$26,141.74             | 27.91%             | 100.00%           | \$15,833.03    |
| 7020 - Communications           | \$98.70       |               |                         | 0.00%              |                   |                |
| 7025 - Printing & Reproduction  | \$1,234.92    |               |                         | 0.00%              |                   | \$1,320.83     |
| 7101 - Travel                   | \$5,154.18    | \$1,492.00    | \$2,040.37              | 2.18%              | 36.75%            | \$6,013.17     |
| Total Expense                   | \$11,694.44   | \$1,492.00    | \$28,182.11             | 30.09%             | 1788.88%          | \$23,167.03    |
| OCO:                            |               |               |                         |                    |                   |                |
| 7415 - Other Capital Outlay     |               | T             | \$27,433.88             | 29.29%             | 100.00%           |                |
| 74154 - Equipment               | \$39,437.72   | \$0.00        | \$7,909.98              | 8.45%              | 0.00%             | \$1,945.77     |
| Total OCO                       | \$39,437.72   | \$0.00        | \$35,343.86             |                    | 0.00%             | \$1,945.77     |
| -                               | <u> </u>      | <u>'</u>      |                         |                    |                   |                |
| Other Uses of Cash              | \$0.00        | \$0.00        | \$0.00                  | 0.00%              | 0.00%             | \$0.00         |
| Total Uses of Cash              | \$81,431.83   | \$11,203.36   | \$63,525.97             | 67.83%             | 467.03%           | \$28,249.46    |
|                                 |               |               |                         |                    |                   |                |
| Encumbrances:                   |               | T             |                         |                    |                   | £0.00          |
| Estimated Salary Encumbrance    | ¢0.00         | <b>60.00</b>  | <b>*</b> 0.00           |                    |                   | \$0.00         |
| Other Encumbrance               | \$0.00        | \$0.00        | \$0.00                  | 0.000/             | 0.000/            | \$269.00       |
| Less Total Encumbrance          | \$0.00        | \$0.00        | \$0.00                  | 0.00%              | 0.00%             | \$269.00       |
| Ending Cash/Budget              | \$54,633.88   | \$93,650.52   | \$232,835.55            | 248.62%            | 148.62%           | \$418,027.35   |
|                                 | 75.1,000.00   | 700,000.02    | <del>+</del> 202,000.00 | 2 10.02 /0         |                   | Ţ <del></del>  |