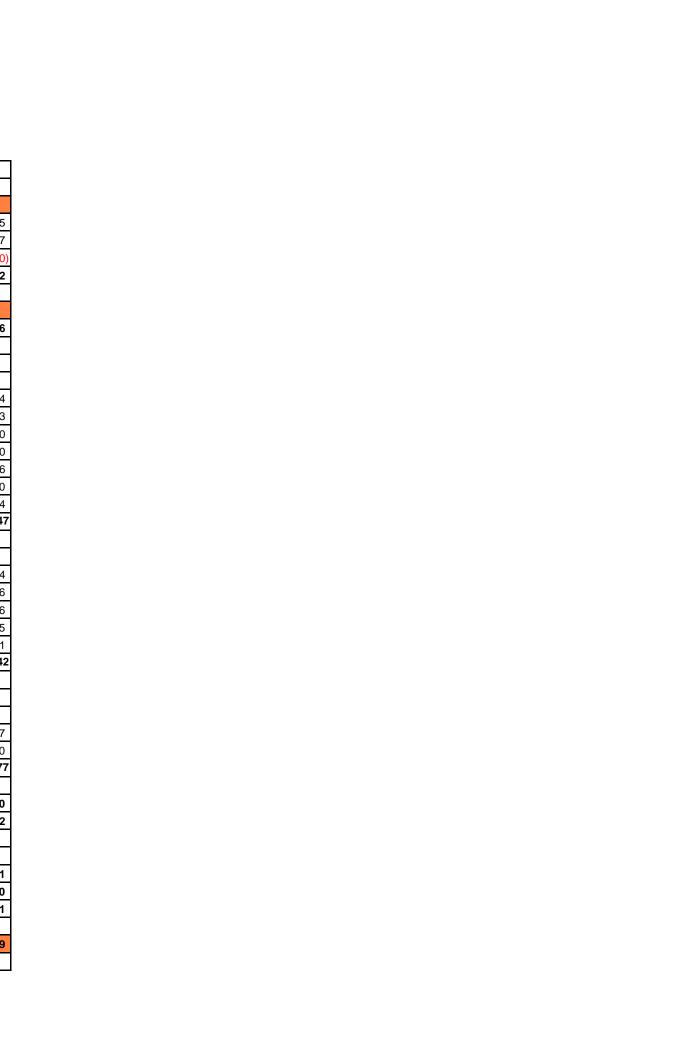

Print Date: 02/19/2009 01:45 PM

Data Range: 07-01-2008 through 01-31-2009

Index Preference: Archaeology Inst. CF - SUMMARY

|                                 | 05-06         | 06-07         | 07-08                   | FY08 Spending as % | Percentage Change | YTD 01/31/2009 |
|---------------------------------|---------------|---------------|-------------------------|--------------------|-------------------|----------------|
|                                 |               |               |                         | Of Initial Budget  | Over Prior Year   |                |
| Sources of Cash                 |               |               |                         |                    |                   |                |
| Beginning Budget                | \$83,865.71   | \$54,633.88   | \$93,650.52             |                    |                   | \$232,835.55   |
| Budget Transfers In             | \$127,293.00  | \$75,320.00   | \$321,385.00            |                    |                   | \$223,710.26   |
| Budget Transfers Out            | (\$75,093.00) | (\$25,100.00) | (\$118,674.00)          |                    |                   | (\$10,000.00)  |
| Total Sources of Cash           | \$136,065.71  | \$104,853.88  | \$296,361.52            |                    |                   | \$446,545.81   |
| Uses of Cash                    |               |               |                         |                    |                   |                |
| Salary                          | \$7,380.01    | \$4,612.52    | \$0.00                  | 0.00%              | -100.00%          | \$0.00         |
|                                 | •             | •             |                         |                    |                   |                |
| OPS:                            |               |               |                         |                    |                   |                |
| 62006 - Graduate Research Ass   | \$1,543.50    |               |                         | 0.00%              |                   | \$2,913.75     |
| 62007 - Grad Asst               | \$15,655.13   | \$2,668.00    |                         | 0.00%              | -100.00%          |                |
| 62008 - Student Asst-OPS        | \$3,571.31    |               |                         | 0.00%              |                   |                |
| 62009 - OPS Staff               | \$1,379.50    | \$2,068.50    |                         | 0.00%              | -100.00%          |                |
| 62501 - Social Security-OPS     | \$770.22      | \$362.34      |                         | 0.00%              | -100.00%          | \$222.91       |
| Total OPS                       | \$22,919.66   | \$5,098.84    | \$0.00                  | 0.00%              | -100.00%          | \$3,136.66     |
|                                 |               |               |                         |                    |                   |                |
| Expense:                        |               |               |                         |                    |                   |                |
| 7000 - Expenditures, Current Op | \$5,206.64    |               | \$26,141.74             | 27.91%             | 100.00%           | \$15,833.03    |
| 7020 - Communications           | \$98.70       |               |                         | 0.00%              |                   |                |
| 7025 - Printing & Reproduction  | \$1,234.92    |               |                         | 0.00%              |                   | \$1,320.83     |
| 7101 - Travel                   | \$5,154.18    | \$1,492.00    | \$2,040.37              | 2.18%              | 36.75%            | \$6,013.17     |
| Total Expense                   | \$11,694.44   | \$1,492.00    | \$28,182.11             | 30.09%             | 1788.88%          | \$23,167.03    |
| OCO:                            |               |               |                         |                    |                   |                |
| 7415 - Other Capital Outlay     |               | T             | \$27,433.88             | 29.29%             | 100.00%           |                |
| 74154 - Equipment               | \$39,437.72   | \$0.00        | \$7,909.98              | 8.45%              | 0.00%             | \$1,945.77     |
| Total OCO                       | \$39,437.72   | \$0.00        | \$35,343.86             |                    | 0.00%             | \$1,945.77     |
| -                               | <u> </u>      | <u>'</u>      |                         |                    |                   |                |
| Other Uses of Cash              | \$0.00        | \$0.00        | \$0.00                  | 0.00%              | 0.00%             | \$0.00         |
| Total Uses of Cash              | \$81,431.83   | \$11,203.36   | \$63,525.97             | 67.83%             | 467.03%           | \$28,249.46    |
|                                 |               |               |                         |                    |                   |                |
| Encumbrances:                   |               | T             |                         |                    |                   | £0.00          |
| Estimated Salary Encumbrance    | ¢0.00         | <b>60.00</b>  | <b>*</b> 0.00           |                    |                   | \$0.00         |
| Other Encumbrance               | \$0.00        | \$0.00        | \$0.00                  | 0.000/             | 0.000/            | \$269.00       |
| Less Total Encumbrance          | \$0.00        | \$0.00        | \$0.00                  | 0.00%              | 0.00%             | \$269.00       |
| Ending Cash/Budget              | \$54,633.88   | \$93,650.52   | \$232,835.55            | 248.62%            | 148.62%           | \$418,027.35   |
|                                 | 75.1,000.00   | 700,000.02    | <del>+</del> 202,000.00 | 2 10.02 /0         |                   | Ţ <del></del>  |