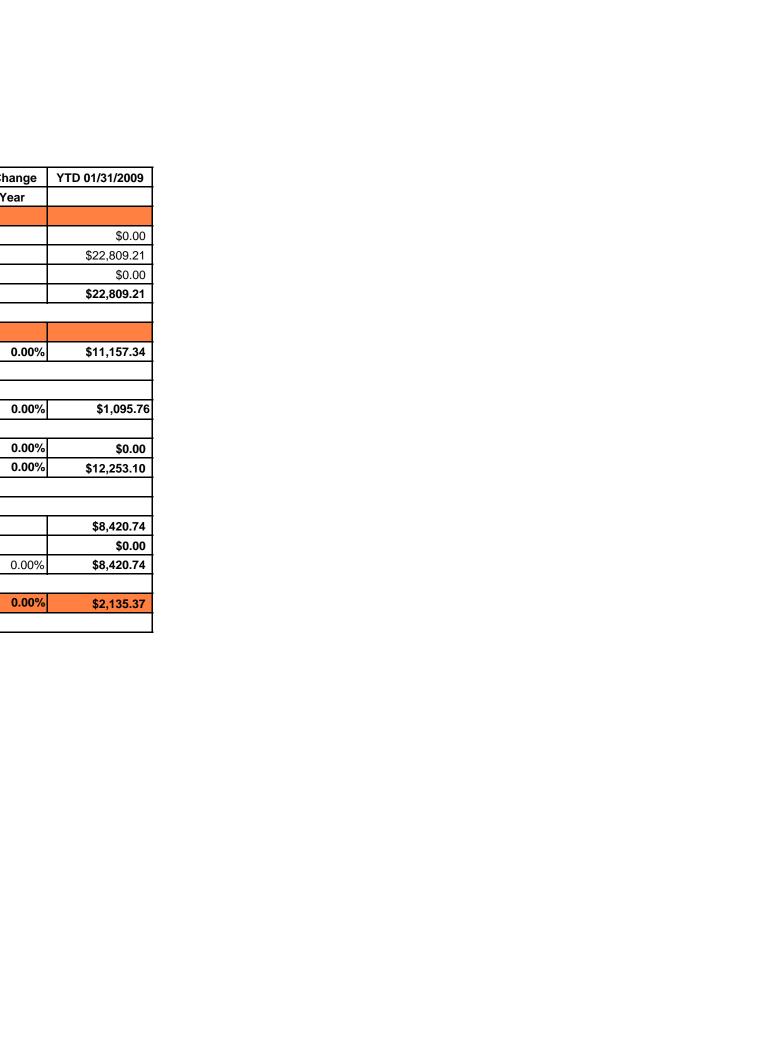

# Index Preference: CAS Direct Support CF - SUMMARY

|                                        | 05-06          | 06-07          | 07-08          | FY08 Spending as % | Percentage Change | YTD 01/31/2009  |
|----------------------------------------|----------------|----------------|----------------|--------------------|-------------------|-----------------|
|                                        |                |                |                | Of Initial Budget  | Over Prior Year   |                 |
| Sources of Cash                        |                |                |                |                    |                   |                 |
| Beginning Budget                       | \$49,793.22    | \$25,484.18    | \$2,574.83     |                    |                   | \$7,712.22      |
| Budget Transfers In                    | \$508,228.73   | \$404,023.11   | \$539,530.29   |                    |                   | \$798,457.49    |
| Budget Transfers Out                   | (\$511,860.51) | (\$367,082.55) | (\$494,315.86) |                    |                   | (\$645,030.73   |
| Total Sources of Cash                  | \$46,161.44    | \$62,424.74    | \$47,789.26    |                    |                   | \$161,138.98    |
| Uses of Cash                           |                |                |                |                    |                   |                 |
| Salary                                 | \$2,742.32     | \$753.56       | \$765.17       | 29.72%             | 1.54%             | \$0.00          |
| OPS:                                   |                |                |                |                    |                   |                 |
| 62003 - Overload                       |                |                | \$10,000.10    | 388.38%            | 100.00%           |                 |
| 62006 - Graduate Research Asst         |                |                | \$1,645.00     | 63.89%             | 100.00%           |                 |
| 62007 - Grad Asst                      |                |                | \$4,025.00     | 156.32%            | 100.00%           | \$3,582.38      |
| 62501 - Social Security-OPS            |                |                | \$433.76       | 16.85%             | 100.00%           |                 |
| Total OPS                              | \$0.00         | \$0.00         | \$16,103.86    | 625.43%            | 0.00%             | \$3,582.3       |
| Expense:                               |                |                |                |                    |                   |                 |
| 7000 - Expenditures, Current Operating | \$5,347.68     | \$3,073.07     | \$9,777.81     | 379.75%            | 218.18%           | \$23,078.44     |
| 7025 - Printing & Reproduction         | 4-7-           | ¥ = / = - = -  | \$507.54       | 19.71%             | 100.00%           | <del>+ -/</del> |
| 7101 - Travel                          |                | \$449.13       | \$1,746.66     | 67.84%             | 288.90%           | \$1,081.53      |
| Total Expense                          | \$5,347.68     | \$3,522.20     | \$12,032.01    | 467.29%            | 241.60%           | \$24,159.9      |
| oco:                                   |                |                |                |                    |                   |                 |
| 7415 - Other Capital Outlay            |                |                | \$1,238.00     | 48.08%             | 100.00%           |                 |
| 74154 - Equipment                      | \$11,090.14    | \$54,536.62    | \$9,938.00     | 385.97%            | -81.78%           | \$16,351.10     |
| 74155 - Furniture                      | \$1,497.12     | \$1,037.53     | \$0.00         | 0.00%              | -100.00%          | \$0.00          |
| Total OCO                              | \$12,587.26    | \$55,574.15    | \$11,176.00    | 434.05%            | -79.89%           | \$16,351.1      |
| Other Uses of Cash                     | \$0.00         | \$0.00         | \$0.00         | 0.00%              | 0.00%             | \$0.00          |
| Total Uses of Cash                     | \$20,677.26    | \$59,849.91    | \$40,077.04    | 1556.49%           | -33.04%           | \$44,093.45     |
| Encumbrances:                          |                |                |                |                    |                   | _               |
| Estimated Salary Encumbrance           |                |                |                |                    |                   | \$0.00          |
| Other Encumbrance                      | \$222.80       | \$0.00         | \$7,308.00     |                    |                   | \$3,475.00      |
| Less Total Encumbrance                 | \$222.80       | \$0.00         | \$7,308.00     | 283.82%            | 0.00%             | \$3,475.00      |
| Ending Cash/Rudget                     | ¢25 264 20     | ¢2 574 92      | ¢404.22        | 4E 700/            | -84.30%           | \$442 E70 E/    |
| Ending Cash/Budget                     | \$25,261.38    | \$2,574.83     | \$404.22       | 15.70%             | -04.30%           | \$113,570.53    |