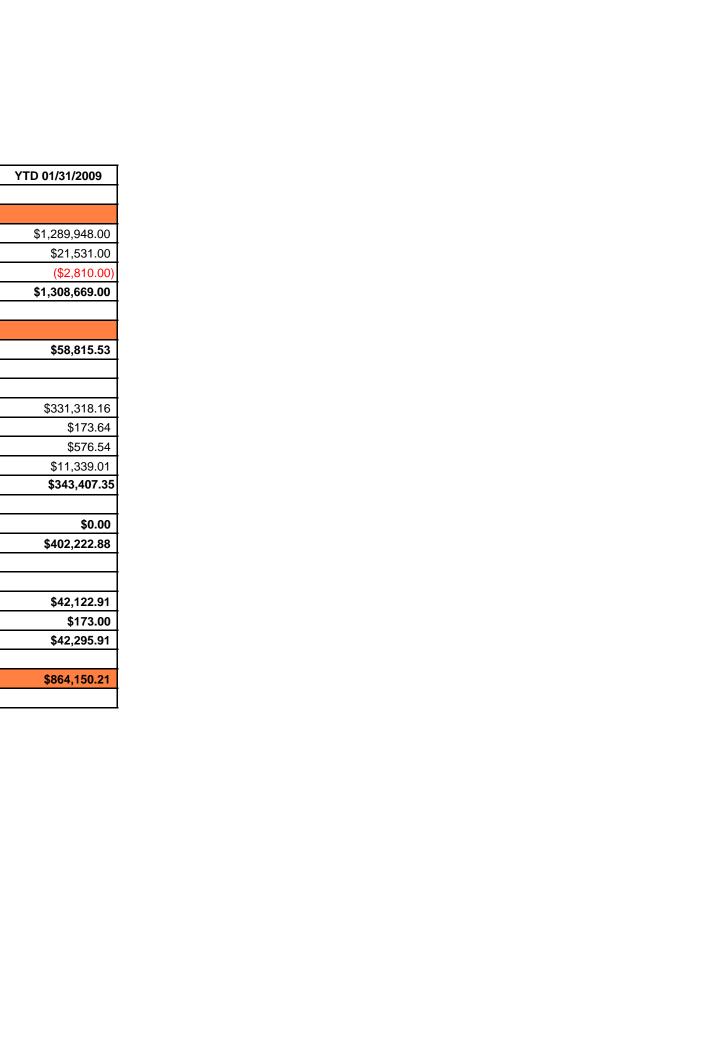

Print Date: 02/19/2009 01:45 PM

Data Range: 07-01-2008 through 01-31-2009

Index Preference: Archaeology Inst. CF - SUMMARY

|                                 | 05-06         | 06-07         | 07-08                   | FY08 Spending as % | Percentage Change | YTD 01/31/2009 |
|---------------------------------|---------------|---------------|-------------------------|--------------------|-------------------|----------------|
|                                 |               |               |                         | Of Initial Budget  | Over Prior Year   |                |
| Sources of Cash                 |               |               |                         |                    |                   |                |
| Beginning Budget                | \$83,865.71   | \$54,633.88   | \$93,650.52             |                    |                   | \$232,835.55   |
| Budget Transfers In             | \$127,293.00  | \$75,320.00   | \$321,385.00            |                    |                   | \$223,710.26   |
| Budget Transfers Out            | (\$75,093.00) | (\$25,100.00) | (\$118,674.00)          |                    |                   | (\$10,000.00)  |
| Total Sources of Cash           | \$136,065.71  | \$104,853.88  | \$296,361.52            |                    |                   | \$446,545.81   |
| Uses of Cash                    |               |               |                         |                    |                   |                |
| Salary                          | \$7,380.01    | \$4,612.52    | \$0.00                  | 0.00%              | -100.00%          | \$0.00         |
|                                 | •             | •             |                         |                    |                   |                |
| OPS:                            |               |               |                         |                    |                   |                |
| 62006 - Graduate Research Ass   | \$1,543.50    |               |                         | 0.00%              |                   | \$2,913.75     |
| 62007 - Grad Asst               | \$15,655.13   | \$2,668.00    |                         | 0.00%              | -100.00%          |                |
| 62008 - Student Asst-OPS        | \$3,571.31    |               |                         | 0.00%              |                   |                |
| 62009 - OPS Staff               | \$1,379.50    | \$2,068.50    |                         | 0.00%              | -100.00%          |                |
| 62501 - Social Security-OPS     | \$770.22      | \$362.34      |                         | 0.00%              | -100.00%          | \$222.91       |
| Total OPS                       | \$22,919.66   | \$5,098.84    | \$0.00                  | 0.00%              | -100.00%          | \$3,136.66     |
|                                 |               |               |                         |                    |                   |                |
| Expense:                        |               |               |                         |                    |                   |                |
| 7000 - Expenditures, Current Op | \$5,206.64    |               | \$26,141.74             | 27.91%             | 100.00%           | \$15,833.03    |
| 7020 - Communications           | \$98.70       |               |                         | 0.00%              |                   |                |
| 7025 - Printing & Reproduction  | \$1,234.92    |               |                         | 0.00%              |                   | \$1,320.83     |
| 7101 - Travel                   | \$5,154.18    | \$1,492.00    | \$2,040.37              | 2.18%              | 36.75%            | \$6,013.17     |
| Total Expense                   | \$11,694.44   | \$1,492.00    | \$28,182.11             | 30.09%             | 1788.88%          | \$23,167.03    |
| OCO:                            |               |               |                         |                    |                   |                |
| 7415 - Other Capital Outlay     |               | T             | \$27,433.88             | 29.29%             | 100.00%           |                |
| 74154 - Equipment               | \$39,437.72   | \$0.00        | \$7,909.98              | 8.45%              | 0.00%             | \$1,945.77     |
| Total OCO                       | \$39,437.72   | \$0.00        | \$35,343.86             |                    | 0.00%             | \$1,945.77     |
| -                               | <u> </u>      | <u>'</u>      |                         |                    |                   |                |
| Other Uses of Cash              | \$0.00        | \$0.00        | \$0.00                  | 0.00%              | 0.00%             | \$0.00         |
| Total Uses of Cash              | \$81,431.83   | \$11,203.36   | \$63,525.97             | 67.83%             | 467.03%           | \$28,249.46    |
|                                 |               |               |                         |                    |                   |                |
| Encumbrances:                   |               | T             |                         |                    |                   | £0.00          |
| Estimated Salary Encumbrance    | ¢0.00         | <b>60.00</b>  | <b>*</b> 0.00           |                    |                   | \$0.00         |
| Other Encumbrance               | \$0.00        | \$0.00        | \$0.00                  | 0.000/             | 0.000/            | \$269.00       |
| Less Total Encumbrance          | \$0.00        | \$0.00        | \$0.00                  | 0.00%              | 0.00%             | \$269.00       |
| Ending Cash/Budget              | \$54,633.88   | \$93,650.52   | \$232,835.55            | 248.62%            | 148.62%           | \$418,027.35   |
|                                 | 75.1,000.00   | 700,000.02    | <del>+</del> 202,000.00 | 2 10.02 /0         |                   | Ţ <del></del>  |