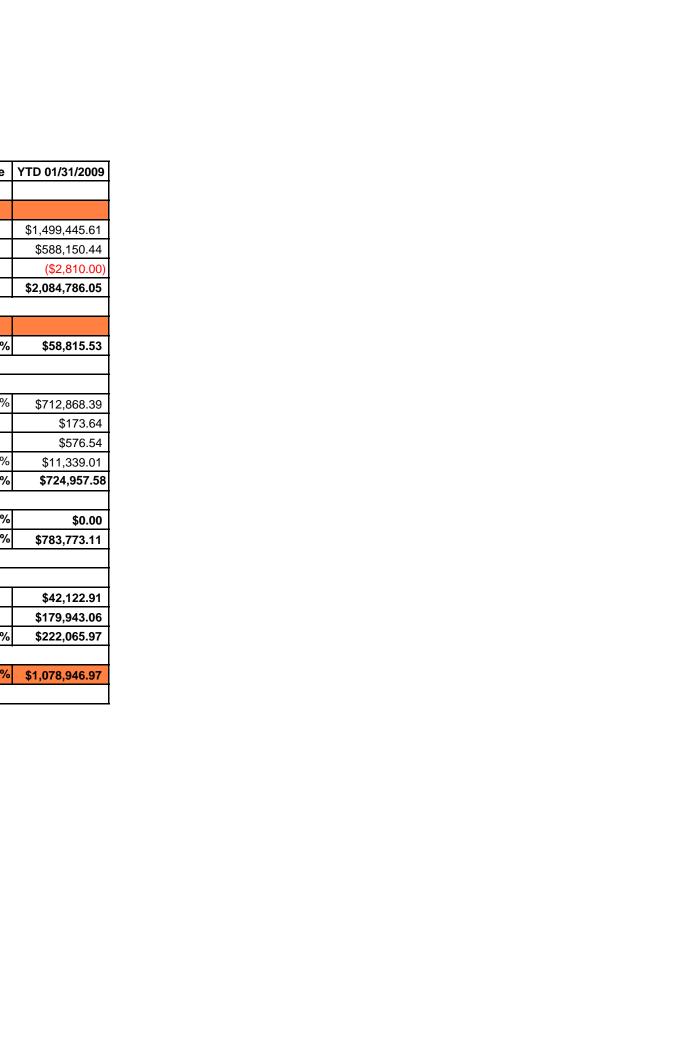

## Index Preference: CAS Direct Support EG - SUMMARY

|                                        | 05-06          | 06-07          | 07-08          | FY08 Spending as % | Percentage Change | YTD 01/31/2009 |
|----------------------------------------|----------------|----------------|----------------|--------------------|-------------------|----------------|
|                                        |                |                |                | Of Initial Budget  | Over Prior Year   |                |
| Sources of Cash                        |                |                |                |                    |                   |                |
| Beginning Budget                       | \$1,104,541.00 | \$1,257,434.00 | \$1,369,354.00 |                    |                   | \$1,406,257.00 |
| Budget Transfers In                    | \$1,129,559.54 | \$479,712.11   | \$833,848.30   |                    |                   | \$209,437.00   |
| Budget Transfers Out                   | (\$866,690.12) | (\$494,010.68) | (\$823,278.30) |                    |                   | (\$215,345.46  |
| Total Sources of Cash                  | \$1,367,410.42 | \$1,243,135.43 | \$1,379,924.00 |                    |                   | \$1,400,348.54 |
| Uses of Cash                           |                |                |                |                    |                   |                |
| Salary                                 | \$820,955.61   | \$834,350.46   | \$876,226.92   | 63.99%             | 5.02%             | \$501,019.09   |
| OPS:                                   |                |                |                |                    |                   | _              |
| 62002 - Graduate Teaching Asst         |                | \$3,818.75     |                | 0.00%              | -100.00%          |                |
| 62004 - Adjunct Faculty                | \$1,355.54     | φο,στοσ        |                | 0.00%              |                   |                |
| 62007 - Grad Asst                      | \$11,834.76    | \$24,840.00    | \$11,703.90    | 0.85%              | -52.88%           | \$10,219.25    |
| 62008 - Student Asst-OPS               | \$110,483.50   | \$113,472.42   | \$99,599.46    | 7.27%              | -12.23%           | \$46,999.80    |
| 62009 - OPS Staff                      | \$25,222.46    | \$23,384.88    | \$49,658.38    | 3.63%              | 112.35%           | \$28,061.00    |
| 62017 - Overtime Pay-OPS               | Ψ=0,===σ       | Ψ=0,0000       | \$449.64       | 0.03%              | 100.00%           | Ψ=0,001.00     |
| 62501 - Social Security-OPS            | \$2,344.01     | \$2,034.30     | \$5,176.07     | 0.38%              | 154.44%           | \$2,444.54     |
| Total OPS                              | \$151,240.27   | \$167,550.35   | \$166,587.45   | 12.17%             | -0.57%            | \$87,724.59    |
|                                        |                |                |                |                    |                   |                |
| Expense:                               | 1              |                |                |                    |                   |                |
| 7000 - Expenditures, Current Operating | \$119,554.48   | \$89,021.55    | \$66,492.46    | 4.86%              | -25.31%           | \$45,835.55    |
| 7020 - Communications                  | \$7,836.62     | \$8,254.82     | \$9,032.37     | 0.66%              | 9.42%             | \$4,812.02     |
| 7025 - Printing & Reproduction         | \$9,363.27     | \$8,247.22     | \$6,811.48     | 0.50%              | -17.41%           | \$4,257.23     |
| 7030 - Office Supplies & Other         | \$7,778.19     | \$6,011.19     | \$7,337.99     | 0.54%              | 22.07%            | \$3,485.05     |
| 7101 - Travel                          | \$43,696.22    | \$38,009.28    | \$34,391.94    | 2.51%              | -9.52%            | \$21,273.08    |
| Total Expense                          | \$188,228.78   | \$149,544.06   | \$124,066.24   | 9.06%              | -17.04%           | \$79,662.93    |
| OCO:                                   |                |                |                |                    |                   |                |
| 7415 - Other Capital Outlay            |                | \$3,000.00     |                | 0.00%              | -100.00%          |                |
| 74154 - Equipment                      | \$59,913.76    | \$14,296.39    | \$18,515.97    | 1.35%              | 29.52%            | \$5,326.00     |
| Total OCO                              | \$59,913.76    | \$17,296.39    | \$18,515.97    | 1.35%              | 7.05%             | \$5,326.00     |
| Other Uses of Cash                     | \$0.00         | \$0.00         | \$0.00         | 0.00%              | -100.00%          | \$0.00         |
| Total Uses of Cash                     | \$1,220,338.42 | \$1,168,741.26 | \$1,185,396.58 | 86.57%             | 1.43%             | \$673,732.61   |
| Encumbrances:                          |                |                |                |                    |                   |                |
| Estimated Salary Encumbrance           |                |                |                |                    |                   | \$368,864.60   |
| Other Encumbrance                      | \$60,367.22    | \$2,199.58     | \$17,708.12    |                    |                   | \$8,895.28     |
| Less Total Encumbrance                 | \$60,367.22    | \$2,199.58     | \$17,708.12    | 1.29%              | 705.07%           | \$377,759.88   |
| Ending Cock/Budget                     | \$86,704.78    | \$72,194.59    | \$176,819.30   | 12.91%             | 144.92%           | \$240.0EC.0E   |
| Ending Cash/Budget                     | \$66,704.78    | \$12,194.59    | \$176,819.30   | 12.91%             | 144.3270          | \$348,856.05   |