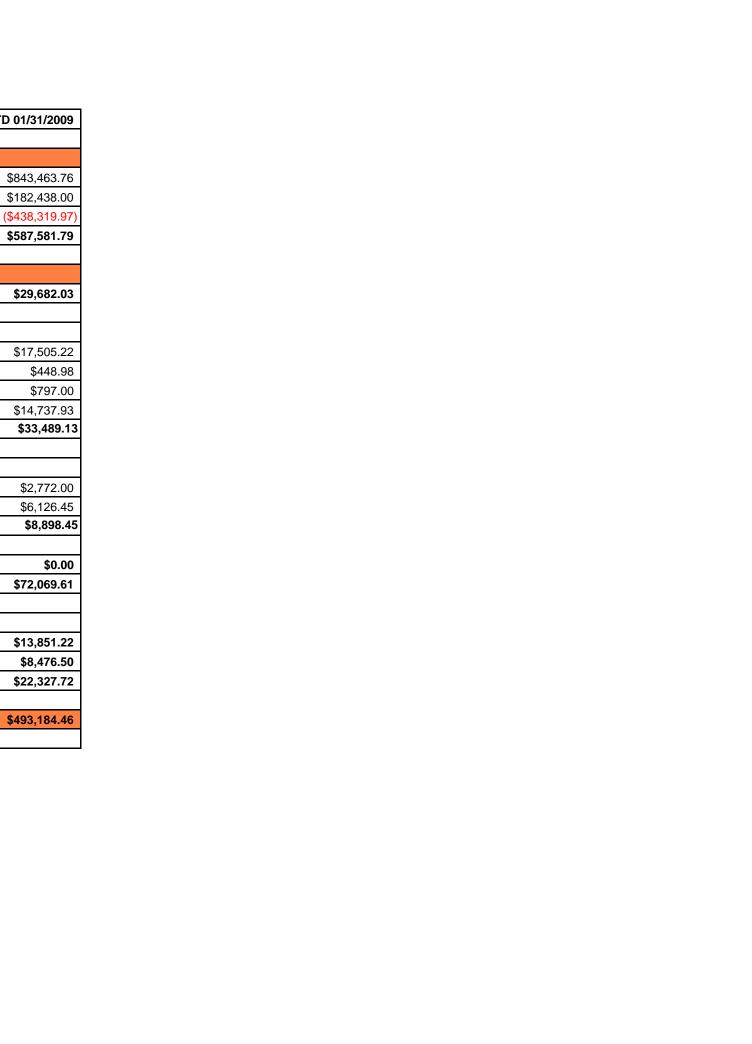

## Index Preference: Div Advancement Recurring E-G - SUMMARY

| 2006           | 2007                                                                                                                                                                                                                                                                                                  | 2008                                                                                                                                                                                                                                                                                                                                                                                                                                                                                                                                         | FY08 Spending as %                                                                                                                                                                                                                                                                                                                                                                                                                                                                                                                                                                                                                                                | Percentage Change                                                                                                                                                                                                                                                                                                                                                                                                                                                                                                                                                                                                                                                                                                                                                                                                                                                                                                                    | YTD 01/31/2009                                                                                                                                                                                                                                                                                                                                                                                                                                                                                                                                                                                                                                                                                                                                                                                                                                                                                                                                                                                                                                                                                                                                                                                                              |
|----------------|-------------------------------------------------------------------------------------------------------------------------------------------------------------------------------------------------------------------------------------------------------------------------------------------------------|----------------------------------------------------------------------------------------------------------------------------------------------------------------------------------------------------------------------------------------------------------------------------------------------------------------------------------------------------------------------------------------------------------------------------------------------------------------------------------------------------------------------------------------------|-------------------------------------------------------------------------------------------------------------------------------------------------------------------------------------------------------------------------------------------------------------------------------------------------------------------------------------------------------------------------------------------------------------------------------------------------------------------------------------------------------------------------------------------------------------------------------------------------------------------------------------------------------------------|--------------------------------------------------------------------------------------------------------------------------------------------------------------------------------------------------------------------------------------------------------------------------------------------------------------------------------------------------------------------------------------------------------------------------------------------------------------------------------------------------------------------------------------------------------------------------------------------------------------------------------------------------------------------------------------------------------------------------------------------------------------------------------------------------------------------------------------------------------------------------------------------------------------------------------------|-----------------------------------------------------------------------------------------------------------------------------------------------------------------------------------------------------------------------------------------------------------------------------------------------------------------------------------------------------------------------------------------------------------------------------------------------------------------------------------------------------------------------------------------------------------------------------------------------------------------------------------------------------------------------------------------------------------------------------------------------------------------------------------------------------------------------------------------------------------------------------------------------------------------------------------------------------------------------------------------------------------------------------------------------------------------------------------------------------------------------------------------------------------------------------------------------------------------------------|
|                |                                                                                                                                                                                                                                                                                                       |                                                                                                                                                                                                                                                                                                                                                                                                                                                                                                                                              | Of Initial Budget                                                                                                                                                                                                                                                                                                                                                                                                                                                                                                                                                                                                                                                 | Over Prior Year                                                                                                                                                                                                                                                                                                                                                                                                                                                                                                                                                                                                                                                                                                                                                                                                                                                                                                                      |                                                                                                                                                                                                                                                                                                                                                                                                                                                                                                                                                                                                                                                                                                                                                                                                                                                                                                                                                                                                                                                                                                                                                                                                                             |
|                |                                                                                                                                                                                                                                                                                                       |                                                                                                                                                                                                                                                                                                                                                                                                                                                                                                                                              |                                                                                                                                                                                                                                                                                                                                                                                                                                                                                                                                                                                                                                                                   |                                                                                                                                                                                                                                                                                                                                                                                                                                                                                                                                                                                                                                                                                                                                                                                                                                                                                                                                      |                                                                                                                                                                                                                                                                                                                                                                                                                                                                                                                                                                                                                                                                                                                                                                                                                                                                                                                                                                                                                                                                                                                                                                                                                             |
| \$1,679,186.00 | \$1,748,324.00                                                                                                                                                                                                                                                                                        | \$1,930,248.00                                                                                                                                                                                                                                                                                                                                                                                                                                                                                                                               |                                                                                                                                                                                                                                                                                                                                                                                                                                                                                                                                                                                                                                                                   |                                                                                                                                                                                                                                                                                                                                                                                                                                                                                                                                                                                                                                                                                                                                                                                                                                                                                                                                      | \$1,780,892.00                                                                                                                                                                                                                                                                                                                                                                                                                                                                                                                                                                                                                                                                                                                                                                                                                                                                                                                                                                                                                                                                                                                                                                                                              |
| \$465,644.70   | \$146,485.61                                                                                                                                                                                                                                                                                          | \$302,385.43                                                                                                                                                                                                                                                                                                                                                                                                                                                                                                                                 |                                                                                                                                                                                                                                                                                                                                                                                                                                                                                                                                                                                                                                                                   |                                                                                                                                                                                                                                                                                                                                                                                                                                                                                                                                                                                                                                                                                                                                                                                                                                                                                                                                      | \$14,899.00                                                                                                                                                                                                                                                                                                                                                                                                                                                                                                                                                                                                                                                                                                                                                                                                                                                                                                                                                                                                                                                                                                                                                                                                                 |
| (\$176,851.95) | (\$106,021.98)                                                                                                                                                                                                                                                                                        | (\$357,882.00)                                                                                                                                                                                                                                                                                                                                                                                                                                                                                                                               |                                                                                                                                                                                                                                                                                                                                                                                                                                                                                                                                                                                                                                                                   |                                                                                                                                                                                                                                                                                                                                                                                                                                                                                                                                                                                                                                                                                                                                                                                                                                                                                                                                      | (\$1,999.00)                                                                                                                                                                                                                                                                                                                                                                                                                                                                                                                                                                                                                                                                                                                                                                                                                                                                                                                                                                                                                                                                                                                                                                                                                |
| \$1,967,978.75 | \$1,788,787.63                                                                                                                                                                                                                                                                                        | \$1,874,751.43                                                                                                                                                                                                                                                                                                                                                                                                                                                                                                                               |                                                                                                                                                                                                                                                                                                                                                                                                                                                                                                                                                                                                                                                                   |                                                                                                                                                                                                                                                                                                                                                                                                                                                                                                                                                                                                                                                                                                                                                                                                                                                                                                                                      | \$1,793,792.00                                                                                                                                                                                                                                                                                                                                                                                                                                                                                                                                                                                                                                                                                                                                                                                                                                                                                                                                                                                                                                                                                                                                                                                                              |
|                |                                                                                                                                                                                                                                                                                                       |                                                                                                                                                                                                                                                                                                                                                                                                                                                                                                                                              |                                                                                                                                                                                                                                                                                                                                                                                                                                                                                                                                                                                                                                                                   |                                                                                                                                                                                                                                                                                                                                                                                                                                                                                                                                                                                                                                                                                                                                                                                                                                                                                                                                      |                                                                                                                                                                                                                                                                                                                                                                                                                                                                                                                                                                                                                                                                                                                                                                                                                                                                                                                                                                                                                                                                                                                                                                                                                             |
| \$1,065,623.92 | \$1,258,167.05                                                                                                                                                                                                                                                                                        | \$1,330,888.69                                                                                                                                                                                                                                                                                                                                                                                                                                                                                                                               | 68.95%                                                                                                                                                                                                                                                                                                                                                                                                                                                                                                                                                                                                                                                            | 5.78%                                                                                                                                                                                                                                                                                                                                                                                                                                                                                                                                                                                                                                                                                                                                                                                                                                                                                                                                | \$691,037.44                                                                                                                                                                                                                                                                                                                                                                                                                                                                                                                                                                                                                                                                                                                                                                                                                                                                                                                                                                                                                                                                                                                                                                                                                |
|                |                                                                                                                                                                                                                                                                                                       |                                                                                                                                                                                                                                                                                                                                                                                                                                                                                                                                              |                                                                                                                                                                                                                                                                                                                                                                                                                                                                                                                                                                                                                                                                   |                                                                                                                                                                                                                                                                                                                                                                                                                                                                                                                                                                                                                                                                                                                                                                                                                                                                                                                                      |                                                                                                                                                                                                                                                                                                                                                                                                                                                                                                                                                                                                                                                                                                                                                                                                                                                                                                                                                                                                                                                                                                                                                                                                                             |
|                |                                                                                                                                                                                                                                                                                                       |                                                                                                                                                                                                                                                                                                                                                                                                                                                                                                                                              |                                                                                                                                                                                                                                                                                                                                                                                                                                                                                                                                                                                                                                                                   |                                                                                                                                                                                                                                                                                                                                                                                                                                                                                                                                                                                                                                                                                                                                                                                                                                                                                                                                      |                                                                                                                                                                                                                                                                                                                                                                                                                                                                                                                                                                                                                                                                                                                                                                                                                                                                                                                                                                                                                                                                                                                                                                                                                             |
| \$24,457.00    | \$30,957.49                                                                                                                                                                                                                                                                                           | \$22,660.90                                                                                                                                                                                                                                                                                                                                                                                                                                                                                                                                  | 1.17%                                                                                                                                                                                                                                                                                                                                                                                                                                                                                                                                                                                                                                                             | -26.80%                                                                                                                                                                                                                                                                                                                                                                                                                                                                                                                                                                                                                                                                                                                                                                                                                                                                                                                              | \$11,945.96                                                                                                                                                                                                                                                                                                                                                                                                                                                                                                                                                                                                                                                                                                                                                                                                                                                                                                                                                                                                                                                                                                                                                                                                                 |
| \$13,601.75    | \$7,754.03                                                                                                                                                                                                                                                                                            | \$6,901.31                                                                                                                                                                                                                                                                                                                                                                                                                                                                                                                                   | 0.36%                                                                                                                                                                                                                                                                                                                                                                                                                                                                                                                                                                                                                                                             | -11.00%                                                                                                                                                                                                                                                                                                                                                                                                                                                                                                                                                                                                                                                                                                                                                                                                                                                                                                                              | \$7,128.00                                                                                                                                                                                                                                                                                                                                                                                                                                                                                                                                                                                                                                                                                                                                                                                                                                                                                                                                                                                                                                                                                                                                                                                                                  |
| \$1,065.50     | \$896.82                                                                                                                                                                                                                                                                                              | \$738.07                                                                                                                                                                                                                                                                                                                                                                                                                                                                                                                                     | 0.04%                                                                                                                                                                                                                                                                                                                                                                                                                                                                                                                                                                                                                                                             | -17.70%                                                                                                                                                                                                                                                                                                                                                                                                                                                                                                                                                                                                                                                                                                                                                                                                                                                                                                                              | \$706.70                                                                                                                                                                                                                                                                                                                                                                                                                                                                                                                                                                                                                                                                                                                                                                                                                                                                                                                                                                                                                                                                                                                                                                                                                    |
| \$39,124.25    | \$39,608.34                                                                                                                                                                                                                                                                                           | \$30,300.28                                                                                                                                                                                                                                                                                                                                                                                                                                                                                                                                  | 1.57%                                                                                                                                                                                                                                                                                                                                                                                                                                                                                                                                                                                                                                                             | -23.50%                                                                                                                                                                                                                                                                                                                                                                                                                                                                                                                                                                                                                                                                                                                                                                                                                                                                                                                              | \$19,780.66                                                                                                                                                                                                                                                                                                                                                                                                                                                                                                                                                                                                                                                                                                                                                                                                                                                                                                                                                                                                                                                                                                                                                                                                                 |
|                |                                                                                                                                                                                                                                                                                                       |                                                                                                                                                                                                                                                                                                                                                                                                                                                                                                                                              |                                                                                                                                                                                                                                                                                                                                                                                                                                                                                                                                                                                                                                                                   |                                                                                                                                                                                                                                                                                                                                                                                                                                                                                                                                                                                                                                                                                                                                                                                                                                                                                                                                      |                                                                                                                                                                                                                                                                                                                                                                                                                                                                                                                                                                                                                                                                                                                                                                                                                                                                                                                                                                                                                                                                                                                                                                                                                             |
| \$177,865.70   | \$185,372.11                                                                                                                                                                                                                                                                                          | \$179,673.44                                                                                                                                                                                                                                                                                                                                                                                                                                                                                                                                 | 9.31%                                                                                                                                                                                                                                                                                                                                                                                                                                                                                                                                                                                                                                                             | -3.07%                                                                                                                                                                                                                                                                                                                                                                                                                                                                                                                                                                                                                                                                                                                                                                                                                                                                                                                               | \$164,859.16                                                                                                                                                                                                                                                                                                                                                                                                                                                                                                                                                                                                                                                                                                                                                                                                                                                                                                                                                                                                                                                                                                                                                                                                                |
| \$12,035.72    | \$13,195.18                                                                                                                                                                                                                                                                                           | \$12,598.13                                                                                                                                                                                                                                                                                                                                                                                                                                                                                                                                  | 0.65%                                                                                                                                                                                                                                                                                                                                                                                                                                                                                                                                                                                                                                                             | -4.52%                                                                                                                                                                                                                                                                                                                                                                                                                                                                                                                                                                                                                                                                                                                                                                                                                                                                                                                               | \$7,196.17                                                                                                                                                                                                                                                                                                                                                                                                                                                                                                                                                                                                                                                                                                                                                                                                                                                                                                                                                                                                                                                                                                                                                                                                                  |
| \$52,321.51    | \$56,068.16                                                                                                                                                                                                                                                                                           | \$42,729.64                                                                                                                                                                                                                                                                                                                                                                                                                                                                                                                                  | 2.21%                                                                                                                                                                                                                                                                                                                                                                                                                                                                                                                                                                                                                                                             | -23.79%                                                                                                                                                                                                                                                                                                                                                                                                                                                                                                                                                                                                                                                                                                                                                                                                                                                                                                                              | \$17,492.06                                                                                                                                                                                                                                                                                                                                                                                                                                                                                                                                                                                                                                                                                                                                                                                                                                                                                                                                                                                                                                                                                                                                                                                                                 |
| \$19,900.91    | \$15,673.45                                                                                                                                                                                                                                                                                           | \$11,911.00                                                                                                                                                                                                                                                                                                                                                                                                                                                                                                                                  | 0.62%                                                                                                                                                                                                                                                                                                                                                                                                                                                                                                                                                                                                                                                             | -24.01%                                                                                                                                                                                                                                                                                                                                                                                                                                                                                                                                                                                                                                                                                                                                                                                                                                                                                                                              | \$4,722.39                                                                                                                                                                                                                                                                                                                                                                                                                                                                                                                                                                                                                                                                                                                                                                                                                                                                                                                                                                                                                                                                                                                                                                                                                  |
| \$22.621.37    | \$3.921.02                                                                                                                                                                                                                                                                                            | \$3.697.90                                                                                                                                                                                                                                                                                                                                                                                                                                                                                                                                   | 0.19%                                                                                                                                                                                                                                                                                                                                                                                                                                                                                                                                                                                                                                                             | -5.69%                                                                                                                                                                                                                                                                                                                                                                                                                                                                                                                                                                                                                                                                                                                                                                                                                                                                                                                               |                                                                                                                                                                                                                                                                                                                                                                                                                                                                                                                                                                                                                                                                                                                                                                                                                                                                                                                                                                                                                                                                                                                                                                                                                             |
| \$284,745.21   | \$274,229.92                                                                                                                                                                                                                                                                                          | \$250,610.11                                                                                                                                                                                                                                                                                                                                                                                                                                                                                                                                 | 12.98%                                                                                                                                                                                                                                                                                                                                                                                                                                                                                                                                                                                                                                                            | -8.61%                                                                                                                                                                                                                                                                                                                                                                                                                                                                                                                                                                                                                                                                                                                                                                                                                                                                                                                               | \$194,269.78                                                                                                                                                                                                                                                                                                                                                                                                                                                                                                                                                                                                                                                                                                                                                                                                                                                                                                                                                                                                                                                                                                                                                                                                                |
|                |                                                                                                                                                                                                                                                                                                       |                                                                                                                                                                                                                                                                                                                                                                                                                                                                                                                                              |                                                                                                                                                                                                                                                                                                                                                                                                                                                                                                                                                                                                                                                                   |                                                                                                                                                                                                                                                                                                                                                                                                                                                                                                                                                                                                                                                                                                                                                                                                                                                                                                                                      |                                                                                                                                                                                                                                                                                                                                                                                                                                                                                                                                                                                                                                                                                                                                                                                                                                                                                                                                                                                                                                                                                                                                                                                                                             |
| \$499.00       | \$416.51                                                                                                                                                                                                                                                                                              |                                                                                                                                                                                                                                                                                                                                                                                                                                                                                                                                              | 0.00%                                                                                                                                                                                                                                                                                                                                                                                                                                                                                                                                                                                                                                                             | -100 00%                                                                                                                                                                                                                                                                                                                                                                                                                                                                                                                                                                                                                                                                                                                                                                                                                                                                                                                             |                                                                                                                                                                                                                                                                                                                                                                                                                                                                                                                                                                                                                                                                                                                                                                                                                                                                                                                                                                                                                                                                                                                                                                                                                             |
|                | -                                                                                                                                                                                                                                                                                                     | 90.00                                                                                                                                                                                                                                                                                                                                                                                                                                                                                                                                        |                                                                                                                                                                                                                                                                                                                                                                                                                                                                                                                                                                                                                                                                   |                                                                                                                                                                                                                                                                                                                                                                                                                                                                                                                                                                                                                                                                                                                                                                                                                                                                                                                                      | \$1,399.00                                                                                                                                                                                                                                                                                                                                                                                                                                                                                                                                                                                                                                                                                                                                                                                                                                                                                                                                                                                                                                                                                                                                                                                                                  |
| \$2,697.00     | \$10,644.09                                                                                                                                                                                                                                                                                           |                                                                                                                                                                                                                                                                                                                                                                                                                                                                                                                                              |                                                                                                                                                                                                                                                                                                                                                                                                                                                                                                                                                                                                                                                                   |                                                                                                                                                                                                                                                                                                                                                                                                                                                                                                                                                                                                                                                                                                                                                                                                                                                                                                                                      | \$1,399.00                                                                                                                                                                                                                                                                                                                                                                                                                                                                                                                                                                                                                                                                                                                                                                                                                                                                                                                                                                                                                                                                                                                                                                                                                  |
|                |                                                                                                                                                                                                                                                                                                       |                                                                                                                                                                                                                                                                                                                                                                                                                                                                                                                                              |                                                                                                                                                                                                                                                                                                                                                                                                                                                                                                                                                                                                                                                                   |                                                                                                                                                                                                                                                                                                                                                                                                                                                                                                                                                                                                                                                                                                                                                                                                                                                                                                                                      |                                                                                                                                                                                                                                                                                                                                                                                                                                                                                                                                                                                                                                                                                                                                                                                                                                                                                                                                                                                                                                                                                                                                                                                                                             |
| \$0.00         | \$0.00                                                                                                                                                                                                                                                                                                | \$0.00                                                                                                                                                                                                                                                                                                                                                                                                                                                                                                                                       | 0.00%                                                                                                                                                                                                                                                                                                                                                                                                                                                                                                                                                                                                                                                             | -100.00%                                                                                                                                                                                                                                                                                                                                                                                                                                                                                                                                                                                                                                                                                                                                                                                                                                                                                                                             | \$0.00                                                                                                                                                                                                                                                                                                                                                                                                                                                                                                                                                                                                                                                                                                                                                                                                                                                                                                                                                                                                                                                                                                                                                                                                                      |
| \$1,392,190.38 | \$1,582,649.40                                                                                                                                                                                                                                                                                        | \$1,611,799.08                                                                                                                                                                                                                                                                                                                                                                                                                                                                                                                               | 83.50%                                                                                                                                                                                                                                                                                                                                                                                                                                                                                                                                                                                                                                                            | 1.84%                                                                                                                                                                                                                                                                                                                                                                                                                                                                                                                                                                                                                                                                                                                                                                                                                                                                                                                                | \$906,486.88                                                                                                                                                                                                                                                                                                                                                                                                                                                                                                                                                                                                                                                                                                                                                                                                                                                                                                                                                                                                                                                                                                                                                                                                                |
|                |                                                                                                                                                                                                                                                                                                       |                                                                                                                                                                                                                                                                                                                                                                                                                                                                                                                                              |                                                                                                                                                                                                                                                                                                                                                                                                                                                                                                                                                                                                                                                                   |                                                                                                                                                                                                                                                                                                                                                                                                                                                                                                                                                                                                                                                                                                                                                                                                                                                                                                                                      |                                                                                                                                                                                                                                                                                                                                                                                                                                                                                                                                                                                                                                                                                                                                                                                                                                                                                                                                                                                                                                                                                                                                                                                                                             |
|                |                                                                                                                                                                                                                                                                                                       |                                                                                                                                                                                                                                                                                                                                                                                                                                                                                                                                              |                                                                                                                                                                                                                                                                                                                                                                                                                                                                                                                                                                                                                                                                   |                                                                                                                                                                                                                                                                                                                                                                                                                                                                                                                                                                                                                                                                                                                                                                                                                                                                                                                                      | \$522,625.49                                                                                                                                                                                                                                                                                                                                                                                                                                                                                                                                                                                                                                                                                                                                                                                                                                                                                                                                                                                                                                                                                                                                                                                                                |
| \$7,524.57     | \$15,951.24                                                                                                                                                                                                                                                                                           | \$35,895.00                                                                                                                                                                                                                                                                                                                                                                                                                                                                                                                                  |                                                                                                                                                                                                                                                                                                                                                                                                                                                                                                                                                                                                                                                                   |                                                                                                                                                                                                                                                                                                                                                                                                                                                                                                                                                                                                                                                                                                                                                                                                                                                                                                                                      | \$6,660.00                                                                                                                                                                                                                                                                                                                                                                                                                                                                                                                                                                                                                                                                                                                                                                                                                                                                                                                                                                                                                                                                                                                                                                                                                  |
| \$7,524.57     | \$15,951.24                                                                                                                                                                                                                                                                                           | \$35,895.00                                                                                                                                                                                                                                                                                                                                                                                                                                                                                                                                  | 1.86%                                                                                                                                                                                                                                                                                                                                                                                                                                                                                                                                                                                                                                                             | 125.03%                                                                                                                                                                                                                                                                                                                                                                                                                                                                                                                                                                                                                                                                                                                                                                                                                                                                                                                              | \$529,285.49                                                                                                                                                                                                                                                                                                                                                                                                                                                                                                                                                                                                                                                                                                                                                                                                                                                                                                                                                                                                                                                                                                                                                                                                                |
|                |                                                                                                                                                                                                                                                                                                       |                                                                                                                                                                                                                                                                                                                                                                                                                                                                                                                                              |                                                                                                                                                                                                                                                                                                                                                                                                                                                                                                                                                                                                                                                                   |                                                                                                                                                                                                                                                                                                                                                                                                                                                                                                                                                                                                                                                                                                                                                                                                                                                                                                                                      |                                                                                                                                                                                                                                                                                                                                                                                                                                                                                                                                                                                                                                                                                                                                                                                                                                                                                                                                                                                                                                                                                                                                                                                                                             |
|                | \$1,679,186.00<br>\$465,644.70<br>(\$176,851.95)<br>\$1,967,978.75<br>\$1,065,623.92<br>\$24,457.00<br>\$13,601.75<br>\$1,065.50<br>\$39,124.25<br>\$177,865.70<br>\$12,035.72<br>\$52,321.51<br>\$19,900.91<br>\$22,621.37<br>\$284,745.21<br>\$499.00<br>\$2,198.00<br>\$2,198.00<br>\$1,392,190.38 | \$1,679,186.00 \$1,748,324.00<br>\$465,644.70 \$146,485.61<br>(\$176,851.95) (\$106,021.98)<br>\$1,967,978.75 \$1,788,787.63<br>\$1,065,623.92 \$1,258,167.05<br>\$24,457.00 \$30,957.49<br>\$13,601.75 \$7,754.03<br>\$1,065.50 \$896.82<br>\$39,124.25 \$39,608.34<br>\$177,865.70 \$185,372.11<br>\$12,035.72 \$13,195.18<br>\$52,321.51 \$56,068.16<br>\$19,900.91 \$15,673.45<br>\$22,621.37 \$3,921.02<br>\$284,745.21 \$274,229.92<br>\$499.00 \$416.51<br>\$2,198.00 \$10,227.58<br>\$2,697.00 \$10,644.09<br>\$7,524.57 \$15,951.24 | \$1,679,186.00 \$1,748,324.00 \$1,930,248.00 \$465,644.70 \$146,485.61 \$302,385.43 (\$176,851.95) (\$106,021.98) (\$357,882.00) \$1,967,978.75 \$1,788,787.63 \$1,874,751.43 \$1,065,623.92 \$1,258,167.05 \$1,330,888.69 \$13,601.75 \$7,754.03 \$6,901.31 \$1,065.50 \$896.82 \$738.07 \$39,124.25 \$39,608.34 \$30,300.28 \$1777,865.70 \$185,372.11 \$179,673.44 \$12,035.72 \$13,195.18 \$12,598.13 \$52,321.51 \$56,068.16 \$42,729.64 \$19,900.91 \$15,673.45 \$11,911.00 \$22,621.37 \$3,921.02 \$3,697.90 \$284,745.21 \$274,229.92 \$250,610.11 \$499.00 \$10,644.09 \$0.00 \$2,697.00 \$10,644.09 \$0.00 \$1,392,190.38 \$1,582,649.40 \$1,611,799.08 | \$1,679,186.00 \$1,748,324.00 \$1,930,248.00 \$465,644.70 \$146,485.61 \$302,385.43 (\$176,851.95) (\$106,021.98) (\$357,882.00) \$1,967,978.75 \$1,788,787.63 \$1,874,751.43 \$1,065,623.92 \$1,258,167.05 \$1,330,888.69 68.95% \$1,065,623.92 \$1,258,167.05 \$1,330,888.69 68.95% \$1,065,623.92 \$1,258,167.05 \$1,330,888.69 68.95% \$1,065.50 \$30,957.49 \$22,660.90 1.17% \$13,601.75 \$7,754.03 \$6,901.31 0.36% \$39,124.25 \$39,608.34 \$30,300.28 1.57% \$39,124.25 \$39,608.34 \$30,300.28 1.57% \$177,865.70 \$185,372.11 \$179,673.44 9.31% \$12,035.72 \$13,195.18 \$12,598.13 0.65% \$52,321.51 \$56,068.16 \$42,729.64 2.21% \$19,900.91 \$15,673.45 \$11,911.00 0.62% \$22,621.37 \$3,921.02 \$3,697.90 0.19% \$2284,745.21 \$274,229.92 \$250,610.11 12.98% \$499.00 \$416.51 0.00% \$2,198.00 \$10,227.58 \$0.00 0.00% \$2,697.00 \$10,644.09 \$0.00 0.00% \$1,392,190.38 \$1,582,649.40 \$1,611,799.08 83.50% | \$1,679,186.00 \$1,748,324.00 \$1,930,248.00 \$1,930,248.00 \$1,965,644.70 \$146,485.61 \$302,385.43 \$1,967,978.75 \$1,788,787.63 \$1,874,751.43 \$11,967,978.75 \$1,788,787.63 \$1,874,751.43 \$11,965,623.92 \$1,258,167.05 \$1,330,888.69 68.95% 5.78% \$1,967,978.75 \$1,788,787.63 \$1,330,888.69 68.95% 5.78% \$1,065,623.92 \$1,258,167.05 \$1,330,888.69 68.95% 5.78% \$1,065,623.92 \$1,258,167.05 \$1,330,888.69 68.95% 5.78% \$1,065,623.92 \$1,258,167.05 \$1,330,888.69 68.95% 5.78% \$1,065,623.92 \$1,258,167.05 \$1,330,888.69 68.95% 5.78% \$1,065,623.92 \$1,258,167.05 \$1,330,888.69 68.95% 5.78% \$1,065,60 \$309,62.2 \$738.07 0.04% -17.70% \$39,124.25 \$39,608.34 \$30,300.28 1.57% -23.50% \$177,865.70 \$185,372.11 \$179,673.44 9.31% 3.07% \$12,035.72 \$13,195.18 \$12,598.13 0.65% 4.52% \$52,321.51 \$56,068.16 \$42,729.64 2.21% -23.79% \$19,900.91 \$15,673.45 \$11,911.00 0.62% -24.01% \$22,621.37 \$3,921.02 \$3,697.90 0.19% 5.6.69% \$284,745.21 \$274,229.92 \$250,610.11 12.98% -8.61% \$499.00 \$416.51 0.00% 1.000% 1.000% \$2,697.00 \$10,644.09 \$0.00 0.00% -100.00% \$2,697.00 \$10,644.09 \$0.00 0.00% -100.00% \$1,392,190.38 \$1,582,649.40 \$1,611,799.08 83.50% 1.84% |