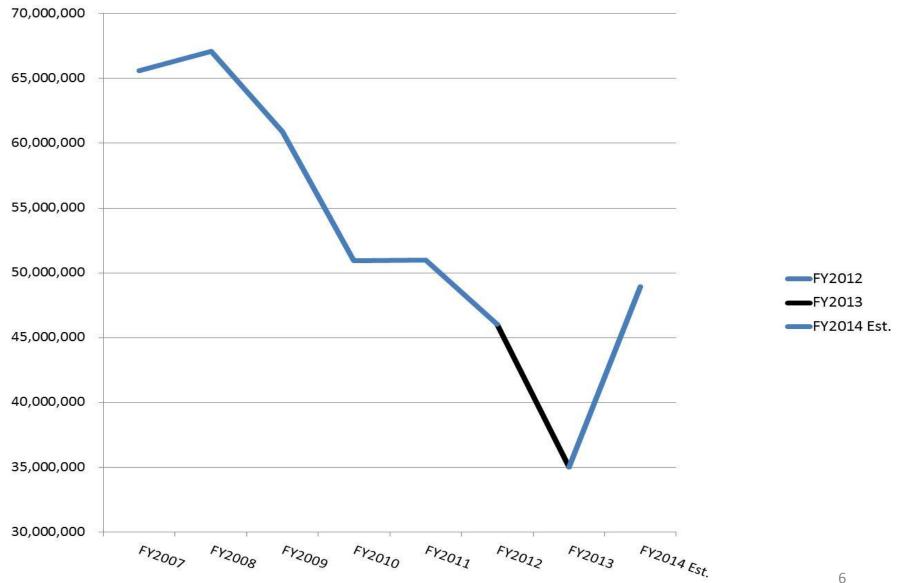

E STATE OF THE UNIVERSITY

Dr. Judy Bense University President September 26, 2013



# 2012-2013 Our Successes



## \$300M Restored to SUS

#### \$11.9M to UWF RESTORED!

- <u>Not</u> New Money
- We took the cuts from Carry Forward (Reserves)
- Without the restoration of these funds we would have to cut our recurring budget \$11.9M this year



## New Funding

- **\$1M Doctorate of Physical Therapy**
- \$1M Doctorate of Nursing Practice
- \$4M Adult Degree Completion (\$2M non-recurring)
- \$4M Florida Small Business Development Center
- \$1,000/\$1,400 Salary increase



### Competitive Non-Recurring Funding

- \$15M IT Performance, year 2; (\$3.75M to UWF)
- \$20M Performance Funding (\$1.3M to UWF)
- \$10M OEDE Oil Spill Grant Funding, year 3 of 3

## **UWF State Funding Trend 2013**





# Thank YOU!









President Gaetz Speaker Weatherford Chair Negron Chair

**Chair McKeel** 



# Thank YOU!







Chair Nunez



**Chair Fresen** 



Chair Legg



Chair Galvano



# Thank YOU!



Representative Clay Ingram



Senator Greg Evers



# Special Thanks!!



**BOT Chair Bear** 



AVP Janice Gilley



#### **Institutional Recognitions**

COLLEGE

DATABASE

**COLLEGE RANKINGS** 

onlinecollegesdatabase.or



COUNCIL FOR ADVANCE







**GD** USA

Washington





- Nursing: 100% pass rate on NCLEX
- Public Health: Masters program ranked in top 10 nationwide
- Public Health: 4<sup>th</sup> in nation as "Best Buy"



- New College of Business Building opened in October 2012
- Accounting: Ranked #5 in the U.S. for first time pass rates on the CPA exam
- AACSB accreditation