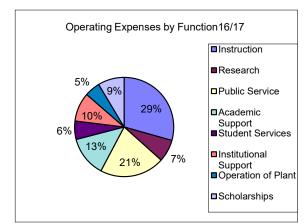

<sup>&</sup>lt;sup>1</sup> This amount deducted from Institutional Support as an atypical transaction.

Year Ended June 30, 2012

Year Ended June 30, 2013

Year Ended June 30, 2014

Year Ended June 30, 2014

Operating Expenses by Function13/14