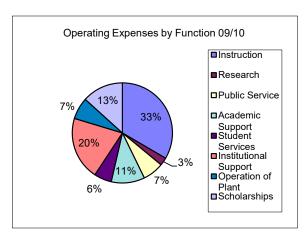

Year Ended June 30, 2008

Year Ended June 30, 2009

Year Ended June 30, 2010

Year Ended June 30, 2010

Operating Expenses by Function 09/10

■Instruction

■Research

■Academic

Services
Institutional

Support
Operation of
Plant
Scholarships

Support Student

□Public Service

Year Ended June 30, 2011

| Year Ended June 30, 2008                     |             | Year Ended June 30, 2009  |             | Year Ended June 30, 2010  |             | Year Ended June 30, 2010  |             | Year Ended June 30, 2011  |             |
|----------------------------------------------|-------------|---------------------------|-------------|---------------------------|-------------|---------------------------|-------------|---------------------------|-------------|
| Functional Classification                    | Total       | Functional Classification | Total       | Functional Classification | Total       | Functional Classification | Total       | Functional Classification | Total       |
| Instruction                                  | 44,186,622  | Instruction               | 44,152,381  | Instruction               | 47,444,402  | Instruction               | 47,444,402  | Instruction               | 47,623,026  |
| Research                                     | 4,595,726   | Research                  | 4,162,513   | Research                  | 3,656,953   | Research                  | 3,656,953   | Research                  | 2,827,266   |
| Public Service                               | 8,660,317   | Public Service            | 9,168,623   | Public Service            | 9,593,758   | Public Service            | 9,593,758   | Public Service            | 10,745,339  |
| Academic Support                             | 14,239,682  | Academic Support          | 15,281,475  | Academic Support          | 15,326,075  | Academic Support          | 15,326,075  | Academic Support          | 17,116,510  |
| Student Services                             | 8,085,140   | Student Services          | 7,928,716   | Student Services          | 8,106,747   | Student Services          | 8,106,747   | Student Services          | 9,574,590   |
| Institutional Support                        | 20,476,013  | Institutional Support     | 20,486,096  | Institutional Support     | 28,945,456  | Institutional Support     | 28,945,456  | Institutional Support     | 26,586,601  |
| Operation of Plant                           | 10,521,411  | Operation of Plant        | 9,832,117   | Operation of Plant        | 10,003,295  | Operation of Plant        | 10,003,295  | Operation of Plant        | 10,426,634  |
| Scholarships                                 | 12,036,891  | Scholarships              | 12,985,429  | Scholarships              | 18,856,407  | Scholarships              | 18,856,407  | Scholarships              | 20,015,580  |
|                                              |             |                           |             |                           |             |                           |             |                           |             |
| Subtotal                                     | 122,801,802 | Subtotal                  | 123,997,350 | Subtotal                  | 141,933,093 | Subtotal                  | 141,933,093 | Subtotal                  | 144,915,546 |
| Auxiliary Enterprises                        | 9,829,851   | Auxiliary Enterprises     | 8,317,071   | Auxiliary Enterprises     | 8,671,972   | Auxiliary Enterprises     | 8,671,972   | Auxiliary Enterprises     | 10,832,260  |
| Depreciation                                 | 9,414,418   | Depreciation              | 8,874,836   | Depreciation              | 8,841,237   | Depreciation              | 8,841,237   | Depreciation              | 9,575,434   |
| Loan Expenses                                | 0           | Loan Expenses             | 2,848       | Loan Expenses             | 0           | Loan Expenses             | 0           | Loan Expenses             | 86,087      |
| FL Great Northwest Sub-contract <sup>1</sup> | 4,000,000   |                           |             |                           |             |                           |             |                           |             |
| Operating Expenses per FS                    | 146,046,071 | Operating Expenses per FS | 141,192,105 | Operating Expenses per FS | 159,446,302 | Operating Expenses per FS | 159,446,302 | Operating Expenses per FS | 165,409,327 |
|                                              |             |                           | · · ·       |                           |             | . 5                       |             | . 5                       |             |