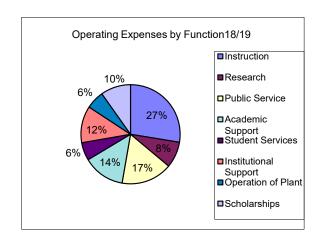

| Instruction Research Public Service Academic Support Student Services Institutional Support | 62,110,931<br>15,355,033<br>44,728,482<br>27,855,242<br>12,614,715<br>19,960,598 | Instruction Research Public Service Academic Support Student Services                                                                                                                  | 64,757,370<br>24,608,809<br>43,385,411<br>29,758,403<br>13,501,475                                                                                                                                                                                                                                                                                                                                                                                                                                                                                                                                                                                                                                                                                                                                                                                                                                                                                                                                                                                                                                                                                                                                                                                                                                                                                                                                                                                                                                                                                                                                                                                                                                                                                                                                                                                                                                                                                                                                                                                                                                                             | Instruction Research Public Service Academic Support Student Services                                                                                                                                                                                                                                                                                                                                                 | 64,757,370<br>24,608,809<br>43,385,411<br>29,758,403                                                                                                                                                                                                                                                                           | Instruction Research Public Service Academic Support                                                                                                                                                                                                                                                                                                                                                                                                                                                                                                                                                                               | 63,238,087<br>19,532,895<br>38,067,796<br>31,264,093                                                                                                                                                                                                                                                                                                                                                                                                       |
|---------------------------------------------------------------------------------------------|----------------------------------------------------------------------------------|----------------------------------------------------------------------------------------------------------------------------------------------------------------------------------------|--------------------------------------------------------------------------------------------------------------------------------------------------------------------------------------------------------------------------------------------------------------------------------------------------------------------------------------------------------------------------------------------------------------------------------------------------------------------------------------------------------------------------------------------------------------------------------------------------------------------------------------------------------------------------------------------------------------------------------------------------------------------------------------------------------------------------------------------------------------------------------------------------------------------------------------------------------------------------------------------------------------------------------------------------------------------------------------------------------------------------------------------------------------------------------------------------------------------------------------------------------------------------------------------------------------------------------------------------------------------------------------------------------------------------------------------------------------------------------------------------------------------------------------------------------------------------------------------------------------------------------------------------------------------------------------------------------------------------------------------------------------------------------------------------------------------------------------------------------------------------------------------------------------------------------------------------------------------------------------------------------------------------------------------------------------------------------------------------------------------------------|-----------------------------------------------------------------------------------------------------------------------------------------------------------------------------------------------------------------------------------------------------------------------------------------------------------------------------------------------------------------------------------------------------------------------|--------------------------------------------------------------------------------------------------------------------------------------------------------------------------------------------------------------------------------------------------------------------------------------------------------------------------------|------------------------------------------------------------------------------------------------------------------------------------------------------------------------------------------------------------------------------------------------------------------------------------------------------------------------------------------------------------------------------------------------------------------------------------------------------------------------------------------------------------------------------------------------------------------------------------------------------------------------------------|------------------------------------------------------------------------------------------------------------------------------------------------------------------------------------------------------------------------------------------------------------------------------------------------------------------------------------------------------------------------------------------------------------------------------------------------------------|
| Public Service<br>Academic Support<br>Student Services                                      | 44,728,482<br>27,855,242<br>12,614,715                                           | Public Service<br>Academic Support<br>Student Services                                                                                                                                 | 43,385,411<br>29,758,403<br>13,501,475                                                                                                                                                                                                                                                                                                                                                                                                                                                                                                                                                                                                                                                                                                                                                                                                                                                                                                                                                                                                                                                                                                                                                                                                                                                                                                                                                                                                                                                                                                                                                                                                                                                                                                                                                                                                                                                                                                                                                                                                                                                                                         | Public Service<br>Academic Support                                                                                                                                                                                                                                                                                                                                                                                    | 43,385,411<br>29,758,403                                                                                                                                                                                                                                                                                                       | Public Service                                                                                                                                                                                                                                                                                                                                                                                                                                                                                                                                                                                                                     | 38,067,796                                                                                                                                                                                                                                                                                                                                                                                                                                                 |
| Academic Support Student Services                                                           | 27,855,242<br>12,614,715                                                         | Academic Support Student Services                                                                                                                                                      | 29,758,403<br>13,501,475                                                                                                                                                                                                                                                                                                                                                                                                                                                                                                                                                                                                                                                                                                                                                                                                                                                                                                                                                                                                                                                                                                                                                                                                                                                                                                                                                                                                                                                                                                                                                                                                                                                                                                                                                                                                                                                                                                                                                                                                                                                                                                       | Academic Support                                                                                                                                                                                                                                                                                                                                                                                                      | 29,758,403                                                                                                                                                                                                                                                                                                                     |                                                                                                                                                                                                                                                                                                                                                                                                                                                                                                                                                                                                                                    | , ,                                                                                                                                                                                                                                                                                                                                                                                                                                                        |
| Student Services                                                                            | 12,614,715                                                                       | Student Services                                                                                                                                                                       | 13,501,475                                                                                                                                                                                                                                                                                                                                                                                                                                                                                                                                                                                                                                                                                                                                                                                                                                                                                                                                                                                                                                                                                                                                                                                                                                                                                                                                                                                                                                                                                                                                                                                                                                                                                                                                                                                                                                                                                                                                                                                                                                                                                                                     | • •                                                                                                                                                                                                                                                                                                                                                                                                                   |                                                                                                                                                                                                                                                                                                                                | Academic Support                                                                                                                                                                                                                                                                                                                                                                                                                                                                                                                                                                                                                   | 24 264 002                                                                                                                                                                                                                                                                                                                                                                                                                                                 |
|                                                                                             | 12,614,715                                                                       |                                                                                                                                                                                        | 13,501,475                                                                                                                                                                                                                                                                                                                                                                                                                                                                                                                                                                                                                                                                                                                                                                                                                                                                                                                                                                                                                                                                                                                                                                                                                                                                                                                                                                                                                                                                                                                                                                                                                                                                                                                                                                                                                                                                                                                                                                                                                                                                                                                     | Student Services                                                                                                                                                                                                                                                                                                                                                                                                      |                                                                                                                                                                                                                                                                                                                                |                                                                                                                                                                                                                                                                                                                                                                                                                                                                                                                                                                                                                                    | 31,204,093                                                                                                                                                                                                                                                                                                                                                                                                                                                 |
| Institutional Support                                                                       | 19,960,598                                                                       | Institutional Compant                                                                                                                                                                  | The state of the s |                                                                                                                                                                                                                                                                                                                                                                                                                       | 13,501,475                                                                                                                                                                                                                                                                                                                     | Student Services                                                                                                                                                                                                                                                                                                                                                                                                                                                                                                                                                                                                                   | 13,431,429                                                                                                                                                                                                                                                                                                                                                                                                                                                 |
| • •                                                                                         |                                                                                  | Institutional Support                                                                                                                                                                  | 24,343,967                                                                                                                                                                                                                                                                                                                                                                                                                                                                                                                                                                                                                                                                                                                                                                                                                                                                                                                                                                                                                                                                                                                                                                                                                                                                                                                                                                                                                                                                                                                                                                                                                                                                                                                                                                                                                                                                                                                                                                                                                                                                                                                     | Institutional Support                                                                                                                                                                                                                                                                                                                                                                                                 | 24,343,967                                                                                                                                                                                                                                                                                                                     | Institutional Support                                                                                                                                                                                                                                                                                                                                                                                                                                                                                                                                                                                                              | 27,445,180                                                                                                                                                                                                                                                                                                                                                                                                                                                 |
| Operation of Plant                                                                          | 10,711,331                                                                       | Operation of Plant                                                                                                                                                                     |                                                                                                                                                                                                                                                                                                                                                                                                                                                                                                                                                                                                                                                                                                                                                                                                                                                                                                                                                                                                                                                                                                                                                                                                                                                                                                                                                                                                                                                                                                                                                                                                                                                                                                                                                                                                                                                                                                                                                                                                                                                                                                                                | Operation of Plant                                                                                                                                                                                                                                                                                                                                                                                                    | 14,107,341                                                                                                                                                                                                                                                                                                                     | Operation of Plant                                                                                                                                                                                                                                                                                                                                                                                                                                                                                                                                                                                                                 | 13,656,509                                                                                                                                                                                                                                                                                                                                                                                                                                                 |
| Scholarships                                                                                | 18,124,250                                                                       | Scholarships                                                                                                                                                                           | 21,682,341                                                                                                                                                                                                                                                                                                                                                                                                                                                                                                                                                                                                                                                                                                                                                                                                                                                                                                                                                                                                                                                                                                                                                                                                                                                                                                                                                                                                                                                                                                                                                                                                                                                                                                                                                                                                                                                                                                                                                                                                                                                                                                                     | Scholarships                                                                                                                                                                                                                                                                                                                                                                                                          | 21,682,341                                                                                                                                                                                                                                                                                                                     | Scholarships                                                                                                                                                                                                                                                                                                                                                                                                                                                                                                                                                                                                                       | 22,448,242                                                                                                                                                                                                                                                                                                                                                                                                                                                 |
| Subtotal                                                                                    | 211,460,582                                                                      | Subtotal                                                                                                                                                                               | 236,145,117                                                                                                                                                                                                                                                                                                                                                                                                                                                                                                                                                                                                                                                                                                                                                                                                                                                                                                                                                                                                                                                                                                                                                                                                                                                                                                                                                                                                                                                                                                                                                                                                                                                                                                                                                                                                                                                                                                                                                                                                                                                                                                                    | Subtotal                                                                                                                                                                                                                                                                                                                                                                                                              | 236,145,117                                                                                                                                                                                                                                                                                                                    | Subtotal                                                                                                                                                                                                                                                                                                                                                                                                                                                                                                                                                                                                                           | 229,084,231                                                                                                                                                                                                                                                                                                                                                                                                                                                |
| Auxiliary Enterprises                                                                       | 17,675,701                                                                       | Auxiliary Enterprises                                                                                                                                                                  | 16,699,752                                                                                                                                                                                                                                                                                                                                                                                                                                                                                                                                                                                                                                                                                                                                                                                                                                                                                                                                                                                                                                                                                                                                                                                                                                                                                                                                                                                                                                                                                                                                                                                                                                                                                                                                                                                                                                                                                                                                                                                                                                                                                                                     | Auxiliary Enterprises                                                                                                                                                                                                                                                                                                                                                                                                 | 16,699,752                                                                                                                                                                                                                                                                                                                     | Auxiliary Enterprises                                                                                                                                                                                                                                                                                                                                                                                                                                                                                                                                                                                                              | 18,376,810                                                                                                                                                                                                                                                                                                                                                                                                                                                 |
| Depreciation                                                                                | 9,236,697                                                                        | Depreciation                                                                                                                                                                           | 9,047,832                                                                                                                                                                                                                                                                                                                                                                                                                                                                                                                                                                                                                                                                                                                                                                                                                                                                                                                                                                                                                                                                                                                                                                                                                                                                                                                                                                                                                                                                                                                                                                                                                                                                                                                                                                                                                                                                                                                                                                                                                                                                                                                      | Depreciation                                                                                                                                                                                                                                                                                                                                                                                                          | 9,047,832                                                                                                                                                                                                                                                                                                                      | Depreciation                                                                                                                                                                                                                                                                                                                                                                                                                                                                                                                                                                                                                       | 9,483,214                                                                                                                                                                                                                                                                                                                                                                                                                                                  |
| Loan Expenses                                                                               | 8,307                                                                            | Loan Expenses                                                                                                                                                                          | 1,294,713                                                                                                                                                                                                                                                                                                                                                                                                                                                                                                                                                                                                                                                                                                                                                                                                                                                                                                                                                                                                                                                                                                                                                                                                                                                                                                                                                                                                                                                                                                                                                                                                                                                                                                                                                                                                                                                                                                                                                                                                                                                                                                                      | Loan Expenses                                                                                                                                                                                                                                                                                                                                                                                                         | 1,294,713                                                                                                                                                                                                                                                                                                                      | Loan Expenses                                                                                                                                                                                                                                                                                                                                                                                                                                                                                                                                                                                                                      | 272,729                                                                                                                                                                                                                                                                                                                                                                                                                                                    |
| Operating Expenses per FS                                                                   | 238,381,287                                                                      | Operating Expenses per FS                                                                                                                                                              | 263,187,414                                                                                                                                                                                                                                                                                                                                                                                                                                                                                                                                                                                                                                                                                                                                                                                                                                                                                                                                                                                                                                                                                                                                                                                                                                                                                                                                                                                                                                                                                                                                                                                                                                                                                                                                                                                                                                                                                                                                                                                                                                                                                                                    | Operating Expenses per FS                                                                                                                                                                                                                                                                                                                                                                                             | 263,187,414                                                                                                                                                                                                                                                                                                                    | Operating Expenses per FS                                                                                                                                                                                                                                                                                                                                                                                                                                                                                                                                                                                                          | 257,216,984                                                                                                                                                                                                                                                                                                                                                                                                                                                |
|                                                                                             | Scholarships  Subtotal  Auxiliary Enterprises Depreciation Loan Expenses         | Scholarships       18,124,250         Subtotal       211,460,582         Auxiliary Enterprises       17,675,701         Depreciation       9,236,697         Loan Expenses       8,307 | Scholarships  18,124,250 Scholarships  Subtotal  211,460,582 Subtotal  Auxiliary Enterprises Depreciation Loan Expenses  18,124,250 Scholarships  Subtotal  Auxiliary Enterprises Depreciation Subtotal  Auxiliary Enterprises Depreciation Loan Expenses  8,307 Loan Expenses                                                                                                                                                                                                                                                                                                                                                                                                                                                                                                                                                                                                                                                                                                                                                                                                                                                                                                                                                                                                                                                                                                                                                                                                                                                                                                                                                                                                                                                                                                                                                                                                                                                                                                                                                                                                                                                 | Scholarships         18,124,250         Scholarships         21,682,341           Subtotal         211,460,582         Subtotal         236,145,117           Auxiliary Enterprises         17,675,701         Auxiliary Enterprises         16,699,752           Depreciation         9,236,697         Depreciation         9,047,832           Loan Expenses         8,307         Loan Expenses         1,294,713 | Scholarships 18,124,250 Scholarships 21,682,341 Scholarships  Subtotal 211,460,582 Subtotal 236,145,117 Subtotal  Auxiliary Enterprises 17,675,701 Auxiliary Enterprises 16,699,752 Auxiliary Enterprises Depreciation 9,236,697 Depreciation 9,047,832 Depreciation Loan Expenses 8,307 Loan Expenses 1,294,713 Loan Expenses | Scholarships         18,124,250         Scholarships         21,682,341         Scholarships         21,682,341           Subtotal         211,460,582         Subtotal         236,145,117         Subtotal         236,145,117           Auxiliary Enterprises         17,675,701         Auxiliary Enterprises         16,699,752         Auxiliary Enterprises         16,699,752           Depreciation         9,236,697         Depreciation         9,047,832         Depreciation         9,047,832           Loan Expenses         8,307         Loan Expenses         1,294,713         Loan Expenses         1,294,713 | Scholarships 18,124,250 Scholarships 21,682,341 Scholarships 21,682,341 Scholarships 21,682,341 Scholarships  Subtotal 211,460,582 Subtotal 236,145,117 Subtotal 236,145,117 Subtotal 236,145,117 Subtotal  Auxiliary Enterprises 17,675,701 Auxiliary Enterprises 16,699,752 Auxiliary Enterprises 16,699,752 Auxiliary Enterprises 16,699,752 Depreciation 9,047,832 Depreciation 9,047,832 Depreciation 1,294,713 Loan Expenses 1,294,713 Loan Expenses |