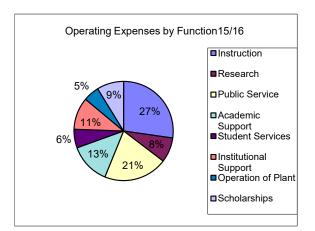

Year Ended June 30, 2008

Year Ended June 30, 2009

Year Ended June 30, 2010

Year Ended June 30, 2010

Operating Expenses by Function 09/10

■Instruction

■Research

■Academic

Services
Institutional

Support
Operation of
Plant
Scholarships

Support Student

□Public Service

Year Ended June 30, 2011

| Year Ended June 30, 2008                     |             | Year Ended June 30, 2009  |             | Year Ended June 30, 2010  |             | Year Ended June 30, 2010  |             | Year Ended June 30, 2011  |             |
|----------------------------------------------|-------------|---------------------------|-------------|---------------------------|-------------|---------------------------|-------------|---------------------------|-------------|
| Functional Classification                    | Total       | Functional Classification | Total       | Functional Classification | Total       | Functional Classification | Total       | Functional Classification | Total       |
| Instruction                                  | 44,186,622  | Instruction               | 44,152,381  | Instruction               | 47,444,402  | Instruction               | 47,444,402  | Instruction               | 47,623,026  |
| Research                                     | 4,595,726   | Research                  | 4,162,513   | Research                  | 3,656,953   | Research                  | 3,656,953   | Research                  | 2,827,266   |
| Public Service                               | 8,660,317   | Public Service            | 9,168,623   | Public Service            | 9,593,758   | Public Service            | 9,593,758   | Public Service            | 10,745,339  |
| Academic Support                             | 14,239,682  | Academic Support          | 15,281,475  | Academic Support          | 15,326,075  | Academic Support          | 15,326,075  | Academic Support          | 17,116,510  |
| Student Services                             | 8,085,140   | Student Services          | 7,928,716   | Student Services          | 8,106,747   | Student Services          | 8,106,747   | Student Services          | 9,574,590   |
| Institutional Support                        | 20,476,013  | Institutional Support     | 20,486,096  | Institutional Support     | 28,945,456  | Institutional Support     | 28,945,456  | Institutional Support     | 26,586,601  |
| Operation of Plant                           | 10,521,411  | Operation of Plant        | 9,832,117   | Operation of Plant        | 10,003,295  | Operation of Plant        | 10,003,295  | Operation of Plant        | 10,426,634  |
| Scholarships                                 | 12,036,891  | Scholarships              | 12,985,429  | Scholarships              | 18,856,407  | Scholarships              | 18,856,407  | Scholarships              | 20,015,580  |
|                                              |             |                           |             |                           |             |                           |             |                           |             |
| Subtotal                                     | 122,801,802 | Subtotal                  | 123,997,350 | Subtotal                  | 141,933,093 | Subtotal                  | 141,933,093 | Subtotal                  | 144,915,546 |
| Auxiliary Enterprises                        | 9,829,851   | Auxiliary Enterprises     | 8,317,071   | Auxiliary Enterprises     | 8,671,972   | Auxiliary Enterprises     | 8,671,972   | Auxiliary Enterprises     | 10,832,260  |
| Depreciation                                 | 9,414,418   | Depreciation              | 8,874,836   | Depreciation              | 8,841,237   | Depreciation              | 8,841,237   | Depreciation              | 9,575,434   |
| Loan Expenses                                | 0           | Loan Expenses             | 2,848       | Loan Expenses             | 0           | Loan Expenses             | 0           | Loan Expenses             | 86,087      |
| FL Great Northwest Sub-contract <sup>1</sup> | 4,000,000   |                           |             |                           |             |                           |             |                           |             |
| Operating Expenses per FS                    | 146,046,071 | Operating Expenses per FS | 141,192,105 | Operating Expenses per FS | 159,446,302 | Operating Expenses per FS | 159,446,302 | Operating Expenses per FS | 165,409,327 |
|                                              |             |                           | · · ·       |                           |             | . 5                       |             | . 5                       |             |