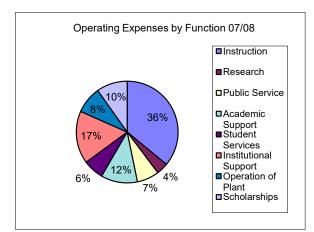

Year Ended June 30, 2008

Year Ended June 30, 2009

Year Ended June 30, 2010

Year Ended June 30, 2010

Operating Expenses by Function 09/10

■Instruction

■Research

■Academic