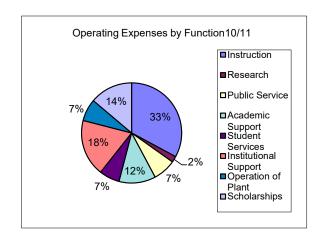

<sup>&</sup>lt;sup>1</sup> This amount deducted from Institutional Support as an atypical transaction.

Year Ended June 30, 2012

Year Ended June 30, 2013

Year Ended June 30, 2014

Year Ended June 30, 2014

Operating Expenses by Function13/14

■Instruction

■Research

■Academic

■Institutional

■Scholarships

Support Operation of Plant

□Public Service

Support