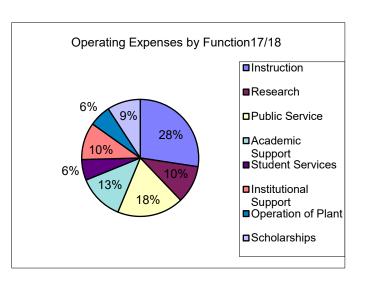

Year Ended June 30, 2016

Year Ended June 30, 2017

Year Ended June 30, 2018

Year Ended June 30, 2019

| Functional Classification                                                               | Total                                                              |
|-----------------------------------------------------------------------------------------|--------------------------------------------------------------------|-----------------------------------------------------------------------------------------|--------------------------------------------------------------------|-----------------------------------------------------------------------------------------|--------------------------------------------------------------------|-----------------------------------------------------------------------------------------|--------------------------------------------------------------------|
| Instruction Research Public Service                                                     | 55,268,941<br>16,462,342<br>42,153,141                             | Instruction Research Public Service                                                     | 62,110,931<br>15,355,033<br>44,728,482                             | Instruction Research Public Service                                                     | 64,757,370<br>24,608,809<br>43,385,411                             | Instruction Research Public Service                                                     | 63,238,087<br>19,532,895<br>38,067,796                             |
| Academic Support Student Services Institutional Support Operation of Plant Scholarships | 26,936,350<br>12,360,029<br>21,151,444<br>10,579,593<br>17,778,981 | Academic Support Student Services Institutional Support Operation of Plant Scholarships | 27,855,242<br>12,614,715<br>19,960,598<br>10,711,331<br>18,124,250 | Academic Support Student Services Institutional Support Operation of Plant Scholarships | 29,758,403<br>13,501,475<br>24,343,967<br>14,107,341<br>21,682,341 | Academic Support Student Services Institutional Support Operation of Plant Scholarships | 31,264,093<br>13,431,429<br>27,445,180<br>13,656,509<br>22,448,242 |
| Subtotal                                                                                | 202,690,821                                                        | Subtotal                                                                                | 211,460,582                                                        | Subtotal                                                                                | 236,145,117                                                        | Subtotal                                                                                | 229,084,231                                                        |
| Auxiliary Enterprises<br>Depreciation<br>Loan Expenses                                  | 16,330,788<br>8,874,635<br>0                                       | Auxiliary Enterprises Depreciation Loan Expenses                                        | 17,675,701<br>9,236,697<br>8,307                                   | Auxiliary Enterprises Depreciation Loan Expenses                                        | 16,699,752<br>9,047,832<br>1,294,713                               | Auxiliary Enterprises Depreciation Loan Expenses                                        | 18,376,810<br>9,483,214<br>272,729                                 |
| Operating Expenses per FS                                                               | 227,896,244                                                        | Operating Expenses per FS                                                               | 238,381,287                                                        | Operating Expenses per FS                                                               | 263,187,414                                                        | Operating Expenses per FS                                                               | 257,216,984                                                        |