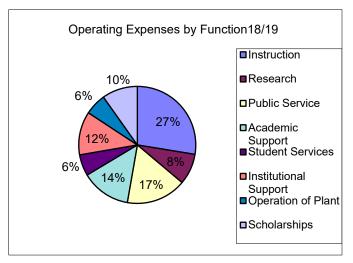

Year Ended June 30, 2016

Year Ended June 30, 2017

Year Ended June 30, 2018

Year Ended June 30, 2019

| Functional Classification                                                               | Total                                                              |
|-----------------------------------------------------------------------------------------|--------------------------------------------------------------------|-----------------------------------------------------------------------------------------|--------------------------------------------------------------------|-----------------------------------------------------------------------------------------|--------------------------------------------------------------------|-----------------------------------------------------------------------------------------|--------------------------------------------------------------------|
| Instruction Research Public Service                                                     | 55,268,941<br>16,462,342<br>42,153,141                             | Instruction Research Public Service                                                     | 62,110,931<br>15,355,033<br>44,728,482                             | Instruction Research Public Service                                                     | 64,757,370<br>24,608,809<br>43,385,411                             | Instruction Research Public Service                                                     | 63,238,087<br>19,532,895<br>38,067,796                             |
| Academic Support Student Services Institutional Support Operation of Plant Scholarships | 26,936,350<br>12,360,029<br>21,151,444<br>10,579,593<br>17,778,981 | Academic Support Student Services Institutional Support Operation of Plant Scholarships | 27,855,242<br>12,614,715<br>19,960,598<br>10,711,331<br>18,124,250 | Academic Support Student Services Institutional Support Operation of Plant Scholarships | 29,758,403<br>13,501,475<br>24,343,967<br>14,107,341<br>21,682,341 | Academic Support Student Services Institutional Support Operation of Plant Scholarships | 31,264,093<br>13,431,429<br>27,445,180<br>13,656,509<br>22,448,242 |
| Subtotal                                                                                | 202,690,821                                                        | Subtotal                                                                                | 211,460,582                                                        | Subtotal                                                                                | 236,145,117                                                        | Subtotal                                                                                | 229,084,231                                                        |
| Auxiliary Enterprises<br>Depreciation<br>Loan Expenses                                  | 16,330,788<br>8,874,635<br>0                                       | Auxiliary Enterprises Depreciation Loan Expenses                                        | 17,675,701<br>9,236,697<br>8,307                                   | Auxiliary Enterprises Depreciation Loan Expenses                                        | 16,699,752<br>9,047,832<br>1,294,713                               | Auxiliary Enterprises Depreciation Loan Expenses                                        | 18,376,810<br>9,483,214<br>272,729                                 |
| Operating Expenses per FS                                                               | 227,896,244                                                        | Operating Expenses per FS                                                               | 238,381,287                                                        | Operating Expenses per FS                                                               | 263,187,414                                                        | Operating Expenses per FS                                                               | 257,216,984                                                        |