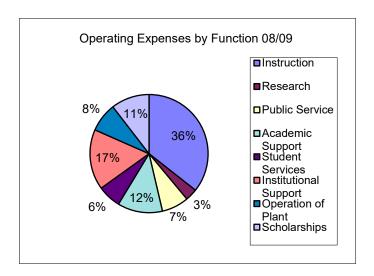

Year Ended June 30, 2008

Year Ended June 30, 2009

Year Ended June 30, 2010

Year Ended June 30, 2011

| Functional Classification                    | Total                    | Functional Classification | Total       | Functional Classification | Total       | Functional Classification | Total       |
|----------------------------------------------|--------------------------|---------------------------|-------------|---------------------------|-------------|---------------------------|-------------|
| Instruction                                  | 44,186,622               | Instruction               | 44,152,381  | Instruction               | 47,444,402  | Instruction               | 47,623,026  |
| Research                                     | 4,595,726                | Research                  |             | Research                  |             | Research                  | 2,827,266   |
|                                              |                          |                           | 4,162,513   |                           | 3,656,953   |                           |             |
| Public Service                               | 8,660,317                | Public Service            | 9,168,623   | Public Service            | 9,593,758   | Public Service            | 10,745,339  |
| Academic Support                             | 14,239,682               | Academic Support          | 15,281,475  | Academic Support          | 15,326,075  | Academic Support          | 17,116,510  |
| Student Services                             | 8,085,140                | Student Services          | 7,928,716   | Student Services          | 8,106,747   | Student Services          | 9,574,590   |
| Institutional Support                        | 20,476,013               | Institutional Support     | 20,486,096  | Institutional Support     | 28,945,456  | Institutional Support     | 26,586,601  |
| Operation of Plant                           | 10,521,411               | Operation of Plant        | 9,832,117   | Operation of Plant        | 10,003,295  | Operation of Plant        | 10,426,634  |
| Scholarships                                 | 12,036,891               | Scholarships              | 12,985,429  | Scholarships              | 18,856,407  | Scholarships              | 20,015,580  |
|                                              |                          |                           |             |                           |             |                           |             |
| Subtotal                                     | 122,801,802              | Subtotal                  | 123,997,350 | Subtotal                  | 141,933,093 | Subtotal                  | 144,915,546 |
| Auxiliary Enterprises                        | 9,829,851                | Auxiliary Enterprises     | 8,317,071   | Auxiliary Enterprises     | 8,671,972   | Auxiliary Enterprises     | 10,832,260  |
| Depreciation                                 | 9,414,418                | Depreciation              | 8,874,836   | Depreciation              | 8,841,237   | Depreciation              | 9,575,434   |
| Loan Expenses                                | 0                        | Loan Expenses             | 2,848       | Loan Expenses             | , ,         | Loan Expenses             | 86,087      |
| FL Great Northwest Sub-contract <sup>1</sup> | _                        |                           | _,3 .6      |                           | ŭ           | <del>_</del>              | 22,30.      |
| Operating Expenses per FS                    | 4,000,000<br>146,046,071 | Operating Expenses per FS | 141,192,105 | Operating Expenses per FS | 159,446,302 | Operating Expenses per FS | 165,409,327 |