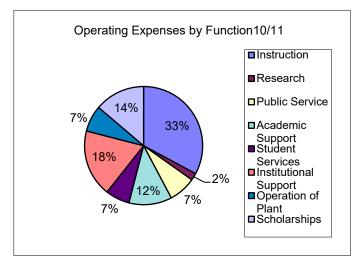

Year Ended June 30, 2008

Year Ended June 30, 2009

Year Ended June 30, 2010

Year Ended June 30, 2011

| Functional Classification                    | Total                    | Functional Classification | Total       | Functional Classification | Total       | Functional Classification | Total       |
|----------------------------------------------|--------------------------|---------------------------|-------------|---------------------------|-------------|---------------------------|-------------|
| Instruction                                  | 44,186,622               | Instruction               | 44,152,381  | Instruction               | 47,444,402  | Instruction               | 47,623,026  |
| Research                                     | 4,595,726                | Research                  |             | Research                  |             | Research                  | 2,827,266   |
|                                              |                          |                           | 4,162,513   |                           | 3,656,953   |                           |             |
| Public Service                               | 8,660,317                | Public Service            | 9,168,623   | Public Service            | 9,593,758   | Public Service            | 10,745,339  |
| Academic Support                             | 14,239,682               | Academic Support          | 15,281,475  | Academic Support          | 15,326,075  | Academic Support          | 17,116,510  |
| Student Services                             | 8,085,140                | Student Services          | 7,928,716   | Student Services          | 8,106,747   | Student Services          | 9,574,590   |
| Institutional Support                        | 20,476,013               | Institutional Support     | 20,486,096  | Institutional Support     | 28,945,456  | Institutional Support     | 26,586,601  |
| Operation of Plant                           | 10,521,411               | Operation of Plant        | 9,832,117   | Operation of Plant        | 10,003,295  | Operation of Plant        | 10,426,634  |
| Scholarships                                 | 12,036,891               | Scholarships              | 12,985,429  | Scholarships              | 18,856,407  | Scholarships              | 20,015,580  |
|                                              |                          |                           |             |                           |             |                           |             |
| Subtotal                                     | 122,801,802              | Subtotal                  | 123,997,350 | Subtotal                  | 141,933,093 | Subtotal                  | 144,915,546 |
| Auxiliary Enterprises                        | 9,829,851                | Auxiliary Enterprises     | 8,317,071   | Auxiliary Enterprises     | 8,671,972   | Auxiliary Enterprises     | 10,832,260  |
| Depreciation                                 | 9,414,418                | Depreciation              | 8,874,836   | Depreciation              | 8,841,237   | Depreciation              | 9,575,434   |
| Loan Expenses                                | 0                        | Loan Expenses             | 2,848       | Loan Expenses             | , ,         | Loan Expenses             | 86,087      |
| FL Great Northwest Sub-contract <sup>1</sup> | _                        |                           | _,3 .6      |                           | ŭ           | <del>_</del>              | 22,30.      |
| Operating Expenses per FS                    | 4,000,000<br>146,046,071 | Operating Expenses per FS | 141,192,105 | Operating Expenses per FS | 159,446,302 | Operating Expenses per FS | 165,409,327 |