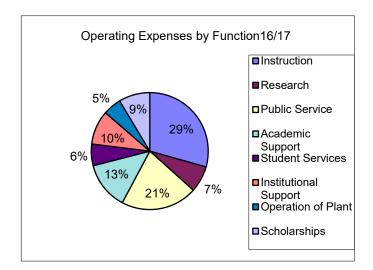

Year Ended June 30, 2016

Year Ended June 30, 2017

Year Ended June 30, 2018

Year Ended June 30, 2019

| Functional Classification                                                               | Total                                                              |
|-----------------------------------------------------------------------------------------|--------------------------------------------------------------------|-----------------------------------------------------------------------------------------|--------------------------------------------------------------------|-----------------------------------------------------------------------------------------|--------------------------------------------------------------------|-----------------------------------------------------------------------------------------|--------------------------------------------------------------------|
| Instruction Research Public Service                                                     | 55,268,941<br>16,462,342<br>42,153,141                             | Instruction Research Public Service                                                     | 62,110,931<br>15,355,033<br>44,728,482                             | Instruction Research Public Service                                                     | 64,757,370<br>24,608,809<br>43,385,411                             | Instruction Research Public Service                                                     | 63,238,087<br>19,532,895<br>38,067,796                             |
| Academic Support Student Services Institutional Support Operation of Plant Scholarships | 26,936,350<br>12,360,029<br>21,151,444<br>10,579,593<br>17,778,981 | Academic Support Student Services Institutional Support Operation of Plant Scholarships | 27,855,242<br>12,614,715<br>19,960,598<br>10,711,331<br>18,124,250 | Academic Support Student Services Institutional Support Operation of Plant Scholarships | 29,758,403<br>13,501,475<br>24,343,967<br>14,107,341<br>21,682,341 | Academic Support Student Services Institutional Support Operation of Plant Scholarships | 31,264,093<br>13,431,429<br>27,445,180<br>13,656,509<br>22,448,242 |
| Subtotal                                                                                | 202,690,821                                                        | Subtotal                                                                                | 211,460,582                                                        | Subtotal                                                                                | 236,145,117                                                        | Subtotal                                                                                | 229,084,231                                                        |
| Auxiliary Enterprises<br>Depreciation<br>Loan Expenses                                  | 16,330,788<br>8,874,635<br>0                                       | Auxiliary Enterprises Depreciation Loan Expenses                                        | 17,675,701<br>9,236,697<br>8,307                                   | Auxiliary Enterprises Depreciation Loan Expenses                                        | 16,699,752<br>9,047,832<br>1,294,713                               | Auxiliary Enterprises Depreciation Loan Expenses                                        | 18,376,810<br>9,483,214<br>272,729                                 |
| Operating Expenses per FS                                                               | 227,896,244                                                        | Operating Expenses per FS                                                               | 238,381,287                                                        | Operating Expenses per FS                                                               | 263,187,414                                                        | Operating Expenses per FS                                                               | 257,216,984                                                        |