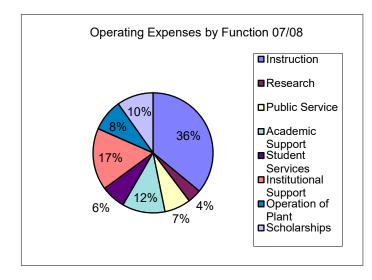

Year Ended June 30, 2008

Year Ended June 30, 2009

Year Ended June 30, 2010

Year Ended June 30, 2011

| Functional Classification                    | Total                    | Functional Classification | Total       | Functional Classification | Total       | Functional Classification | Total       |
|----------------------------------------------|--------------------------|---------------------------|-------------|---------------------------|-------------|---------------------------|-------------|
| Instruction                                  | 44,186,622               | Instruction               | 44,152,381  | Instruction               | 47,444,402  | Instruction               | 47,623,026  |
| Research                                     | 4,595,726                | Research                  |             | Research                  |             | Research                  | 2,827,266   |
|                                              |                          |                           | 4,162,513   |                           | 3,656,953   |                           |             |
| Public Service                               | 8,660,317                | Public Service            | 9,168,623   | Public Service            | 9,593,758   | Public Service            | 10,745,339  |
| Academic Support                             | 14,239,682               | Academic Support          | 15,281,475  | Academic Support          | 15,326,075  | Academic Support          | 17,116,510  |
| Student Services                             | 8,085,140                | Student Services          | 7,928,716   | Student Services          | 8,106,747   | Student Services          | 9,574,590   |
| Institutional Support                        | 20,476,013               | Institutional Support     | 20,486,096  | Institutional Support     | 28,945,456  | Institutional Support     | 26,586,601  |
| Operation of Plant                           | 10,521,411               | Operation of Plant        | 9,832,117   | Operation of Plant        | 10,003,295  | Operation of Plant        | 10,426,634  |
| Scholarships                                 | 12,036,891               | Scholarships              | 12,985,429  | Scholarships              | 18,856,407  | Scholarships              | 20,015,580  |
|                                              |                          |                           |             |                           |             |                           |             |
| Subtotal                                     | 122,801,802              | Subtotal                  | 123,997,350 | Subtotal                  | 141,933,093 | Subtotal                  | 144,915,546 |
| Auxiliary Enterprises                        | 9,829,851                | Auxiliary Enterprises     | 8,317,071   | Auxiliary Enterprises     | 8,671,972   | Auxiliary Enterprises     | 10,832,260  |
| Depreciation                                 | 9,414,418                | Depreciation              | 8,874,836   | Depreciation              | 8,841,237   | Depreciation              | 9,575,434   |
| Loan Expenses                                | 0                        | Loan Expenses             | 2,848       | Loan Expenses             | , ,         | Loan Expenses             | 86,087      |
| FL Great Northwest Sub-contract <sup>1</sup> | _                        |                           | _,3 .6      |                           | ŭ           | <del>_</del>              | 22,30.      |
| Operating Expenses per FS                    | 4,000,000<br>146,046,071 | Operating Expenses per FS | 141,192,105 | Operating Expenses per FS | 159,446,302 | Operating Expenses per FS | 165,409,327 |