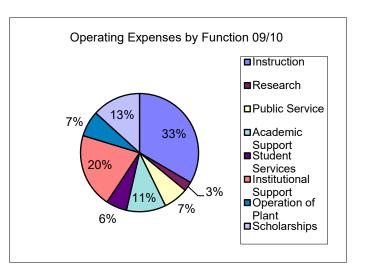

Year Ended June 30, 2008

Year Ended June 30, 2009

Year Ended June 30, 2010

Year Ended June 30, 2011

| Functional Classification                    | Total                    | Functional Classification | Total       | Functional Classification | Total       | Functional Classification | Total       |
|----------------------------------------------|--------------------------|---------------------------|-------------|---------------------------|-------------|---------------------------|-------------|
| Instruction                                  | 44,186,622               | Instruction               | 44,152,381  | Instruction               | 47,444,402  | Instruction               | 47,623,026  |
| Research                                     | 4,595,726                | Research                  |             | Research                  |             | Research                  | 2,827,266   |
|                                              |                          |                           | 4,162,513   |                           | 3,656,953   |                           |             |
| Public Service                               | 8,660,317                | Public Service            | 9,168,623   | Public Service            | 9,593,758   | Public Service            | 10,745,339  |
| Academic Support                             | 14,239,682               | Academic Support          | 15,281,475  | Academic Support          | 15,326,075  | Academic Support          | 17,116,510  |
| Student Services                             | 8,085,140                | Student Services          | 7,928,716   | Student Services          | 8,106,747   | Student Services          | 9,574,590   |
| Institutional Support                        | 20,476,013               | Institutional Support     | 20,486,096  | Institutional Support     | 28,945,456  | Institutional Support     | 26,586,601  |
| Operation of Plant                           | 10,521,411               | Operation of Plant        | 9,832,117   | Operation of Plant        | 10,003,295  | Operation of Plant        | 10,426,634  |
| Scholarships                                 | 12,036,891               | Scholarships              | 12,985,429  | Scholarships              | 18,856,407  | Scholarships              | 20,015,580  |
|                                              |                          |                           |             |                           |             |                           |             |
| Subtotal                                     | 122,801,802              | Subtotal                  | 123,997,350 | Subtotal                  | 141,933,093 | Subtotal                  | 144,915,546 |
| Auxiliary Enterprises                        | 9,829,851                | Auxiliary Enterprises     | 8,317,071   | Auxiliary Enterprises     | 8,671,972   | Auxiliary Enterprises     | 10,832,260  |
| Depreciation                                 | 9,414,418                | Depreciation              | 8,874,836   | Depreciation              | 8,841,237   | Depreciation              | 9,575,434   |
| Loan Expenses                                | 0                        | Loan Expenses             | 2,848       | Loan Expenses             | , ,         | Loan Expenses             | 86,087      |
| FL Great Northwest Sub-contract <sup>1</sup> | _                        |                           | _,3 .6      |                           | ŭ           | <del>_</del>              | 22,30.      |
| Operating Expenses per FS                    | 4,000,000<br>146,046,071 | Operating Expenses per FS | 141,192,105 | Operating Expenses per FS | 159,446,302 | Operating Expenses per FS | 165,409,327 |