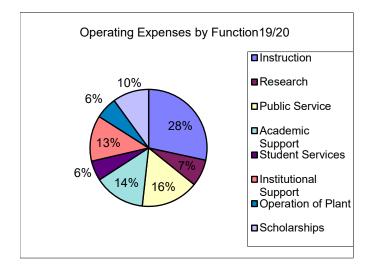

Year Ended June 30, 2016

Year Ended June 30, 2017

Year Ended June 30, 2018

Year Ended June 30, 2019

| Functional Classification                                                               | Total                                                              |
|-----------------------------------------------------------------------------------------|--------------------------------------------------------------------|-----------------------------------------------------------------------------------------|--------------------------------------------------------------------|-----------------------------------------------------------------------------------------|--------------------------------------------------------------------|-----------------------------------------------------------------------------------------|--------------------------------------------------------------------|
| Instruction Research Public Service                                                     | 55,268,941<br>16,462,342<br>42,153,141                             | Instruction Research Public Service                                                     | 62,110,931<br>15,355,033<br>44,728,482                             | Instruction Research Public Service                                                     | 64,757,370<br>24,608,809<br>43,385,411                             | Instruction Research Public Service                                                     | 63,238,087<br>19,532,895<br>38,067,796                             |
| Academic Support Student Services Institutional Support Operation of Plant Scholarships | 26,936,350<br>12,360,029<br>21,151,444<br>10,579,593<br>17,778,981 | Academic Support Student Services Institutional Support Operation of Plant Scholarships | 27,855,242<br>12,614,715<br>19,960,598<br>10,711,331<br>18,124,250 | Academic Support Student Services Institutional Support Operation of Plant Scholarships | 29,758,403<br>13,501,475<br>24,343,967<br>14,107,341<br>21,682,341 | Academic Support Student Services Institutional Support Operation of Plant Scholarships | 31,264,093<br>13,431,429<br>27,445,180<br>13,656,509<br>22,448,242 |
| Subtotal                                                                                | 202,690,821                                                        | Subtotal                                                                                | 211,460,582                                                        | Subtotal                                                                                | 236,145,117                                                        | Subtotal                                                                                | 229,084,231                                                        |
| Auxiliary Enterprises<br>Depreciation<br>Loan Expenses                                  | 16,330,788<br>8,874,635<br>0                                       | Auxiliary Enterprises Depreciation Loan Expenses                                        | 17,675,701<br>9,236,697<br>8,307                                   | Auxiliary Enterprises Depreciation Loan Expenses                                        | 16,699,752<br>9,047,832<br>1,294,713                               | Auxiliary Enterprises Depreciation Loan Expenses                                        | 18,376,810<br>9,483,214<br>272,729                                 |
| Operating Expenses per FS                                                               | 227,896,244                                                        | Operating Expenses per FS                                                               | 238,381,287                                                        | Operating Expenses per FS                                                               | 263,187,414                                                        | Operating Expenses per FS                                                               | 257,216,984                                                        |

### Year Ended June 30, 2020

Year Ended June 30, 2021

Year Ended June 30, 2022

| Functional Classification Total |             | Functional Classification | Total       | Functional Classification | Total       |  |
|---------------------------------|-------------|---------------------------|-------------|---------------------------|-------------|--|
| Instruction                     | 67,326,859  | Instruction               | 66,004,812  | Instruction               | 59,354,838  |  |
| Research                        | 17,600,068  | Research                  | 13,613,011  | Research                  | 11,474,067  |  |
| Public Service                  | 37,782,981  | Public Service            | 23,099,158  | Public Service            | 20,533,285  |  |
| Academic Support                | 33,472,080  | Academic Support          | 29,730,491  | Academic Support          | 27,054,349  |  |
| Student Services                | 13,014,867  | Student Services          | 11,906,922  | Student Services          | 9,618,737   |  |
| Institutional Support           | 30,025,841  | Institutional Support     | 26,858,386  | Institutional Support     | 28,654,685  |  |
| Operation of Plant              | 14,226,332  | Operation of Plant        | 12,507,338  | Operation of Plant        | 10,892,296  |  |
| Scholarships                    | 23,720,569  | Scholarships              | 28,586,665  | Scholarships              | 36,284,190  |  |
| Subtotal                        | 237,169,597 | Subtotal                  | 212,306,783 | Subtotal                  | 203,866,447 |  |
| Auxiliary Enterprises           | 21,831,297  | Auxiliary Enterprises     | 21,884,904  | Auxiliary Enterprises     | 19,274,146  |  |
| Depreciation                    | 9,856,944   | Depreciation              | 9,600,777   | Depreciation              | 9,702,047   |  |
| Loan Expenses                   | 18,827      | Loan Expenses             | 10,082      | Loan Expenses             | 0           |  |
| Operating Expenses per FS       | 268,876,665 | Operating Expenses per FS | 243,802,546 | Operating Expenses per FS | 232,842,640 |  |