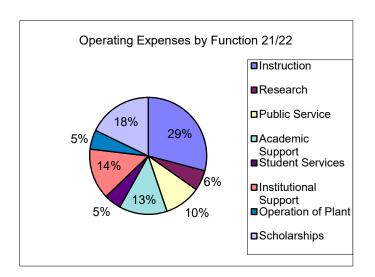

### Year Ended June 30, 2020

Year Ended June 30, 2021

Year Ended June 30, 2022

| Functional Classification Total |             | Functional Classification | Total       | Functional Classification | Total       |  |
|---------------------------------|-------------|---------------------------|-------------|---------------------------|-------------|--|
| Instruction                     | 67,326,859  | Instruction               | 66,004,812  | Instruction               | 59,354,838  |  |
| Research                        | 17,600,068  | Research                  | 13,613,011  | Research                  | 11,474,067  |  |
| Public Service                  | 37,782,981  | Public Service            | 23,099,158  | Public Service            | 20,533,285  |  |
| Academic Support                | 33,472,080  | Academic Support          | 29,730,491  | Academic Support          | 27,054,349  |  |
| Student Services                | 13,014,867  | Student Services          | 11,906,922  | Student Services          | 9,618,737   |  |
| Institutional Support           | 30,025,841  | Institutional Support     | 26,858,386  | Institutional Support     | 28,654,685  |  |
| Operation of Plant              | 14,226,332  | Operation of Plant        | 12,507,338  | Operation of Plant        | 10,892,296  |  |
| Scholarships                    | 23,720,569  | Scholarships              | 28,586,665  | Scholarships              | 36,284,190  |  |
| Subtotal                        | 237,169,597 | Subtotal                  | 212,306,783 | Subtotal                  | 203,866,447 |  |
| Auxiliary Enterprises           | 21,831,297  | Auxiliary Enterprises     | 21,884,904  | Auxiliary Enterprises     | 19,274,146  |  |
| Depreciation                    | 9,856,944   | Depreciation              | 9,600,777   | Depreciation              | 9,702,047   |  |
| Loan Expenses                   | 18,827      | Loan Expenses             | 10,082      | Loan Expenses             | 0           |  |
| Operating Expenses per FS       | 268,876,665 | Operating Expenses per FS | 243,802,546 | Operating Expenses per FS | 232,842,640 |  |