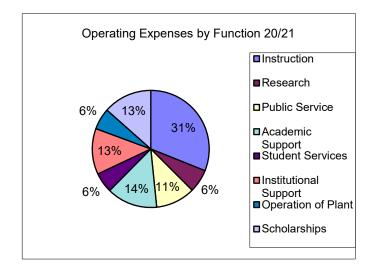

### Year Ended June 30, 2020

Year Ended June 30, 2021

Year Ended June 30, 2022

| Functional Classification Total |             | Functional Classification | Total       | Functional Classification | Total       |  |
|---------------------------------|-------------|---------------------------|-------------|---------------------------|-------------|--|
| Instruction                     | 67,326,859  | Instruction               | 66,004,812  | Instruction               | 59,354,838  |  |
| Research                        | 17,600,068  | Research                  | 13,613,011  | Research                  | 11,474,067  |  |
| Public Service                  | 37,782,981  | Public Service            | 23,099,158  | Public Service            | 20,533,285  |  |
| Academic Support                | 33,472,080  | Academic Support          | 29,730,491  | Academic Support          | 27,054,349  |  |
| Student Services                | 13,014,867  | Student Services          | 11,906,922  | Student Services          | 9,618,737   |  |
| Institutional Support           | 30,025,841  | Institutional Support     | 26,858,386  | Institutional Support     | 28,654,685  |  |
| Operation of Plant              | 14,226,332  | Operation of Plant        | 12,507,338  | Operation of Plant        | 10,892,296  |  |
| Scholarships                    | 23,720,569  | Scholarships              | 28,586,665  | Scholarships              | 36,284,190  |  |
| Subtotal                        | 237,169,597 | Subtotal                  | 212,306,783 | Subtotal                  | 203,866,447 |  |
| Auxiliary Enterprises           | 21,831,297  | Auxiliary Enterprises     | 21,884,904  | Auxiliary Enterprises     | 19,274,146  |  |
| Depreciation                    | 9,856,944   | Depreciation              | 9,600,777   | Depreciation              | 9,702,047   |  |
| Loan Expenses                   | 18,827      | Loan Expenses             | 10,082      | Loan Expenses             | 0           |  |
| Operating Expenses per FS       | 268,876,665 | Operating Expenses per FS | 243,802,546 | Operating Expenses per FS | 232,842,640 |  |