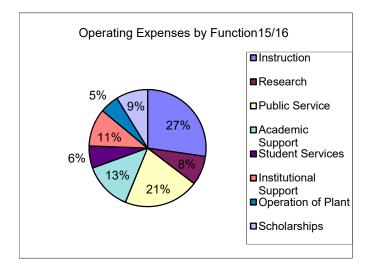

Year Ended June 30, 2016

Year Ended June 30, 2017

Year Ended June 30, 2018

Year Ended June 30, 2019

| Functional Classification                                                               | Total                                                              |
|-----------------------------------------------------------------------------------------|--------------------------------------------------------------------|-----------------------------------------------------------------------------------------|--------------------------------------------------------------------|-----------------------------------------------------------------------------------------|--------------------------------------------------------------------|-----------------------------------------------------------------------------------------|--------------------------------------------------------------------|
| Instruction<br>Research<br>Public Service                                               | 55,268,941<br>16,462,342<br>42,153,141                             | Instruction<br>Research<br>Public Service                                               | 62,110,931<br>15,355,033<br>44,728,482                             | Instruction<br>Research<br>Public Service                                               | 64,757,370<br>24,608,809<br>43,385,411                             | Instruction<br>Research<br>Public Service                                               | 63,238,087<br>19,532,895<br>38,067,796                             |
| Academic Support Student Services Institutional Support Operation of Plant Scholarships | 26,936,350<br>12,360,029<br>21,151,444<br>10,579,593<br>17,778,981 | Academic Support Student Services Institutional Support Operation of Plant Scholarships | 27,855,242<br>12,614,715<br>19,960,598<br>10,711,331<br>18,124,250 | Academic Support Student Services Institutional Support Operation of Plant Scholarships | 29,758,403<br>13,501,475<br>24,343,967<br>14,107,341<br>21,682,341 | Academic Support Student Services Institutional Support Operation of Plant Scholarships | 31,264,093<br>13,431,429<br>27,445,180<br>13,656,509<br>22,448,242 |
| Subtotal                                                                                | 202,690,821                                                        | Subtotal                                                                                | 211,460,582                                                        | Subtotal                                                                                | 236,145,117                                                        | Subtotal                                                                                | 229,084,231                                                        |
| Auxiliary Enterprises Depreciation Loan Expenses                                        | 16,330,788<br>8,874,635<br>0                                       | Auxiliary Enterprises Depreciation Loan Expenses                                        | 17,675,701<br>9,236,697<br>8,307                                   | Auxiliary Enterprises Depreciation Loan Expenses                                        | 16,699,752<br>9,047,832<br>1,294,713                               | Auxiliary Enterprises Depreciation Loan Expenses                                        | 18,376,810<br>9,483,214<br>272,729                                 |
| Operating Expenses per FS                                                               | 227,896,244                                                        | Operating Expenses per FS                                                               | 238,381,287                                                        | Operating Expenses per FS                                                               | 263,187,414                                                        | Operating Expenses per FS                                                               | 257,216,984                                                        |