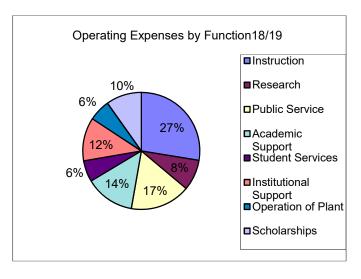

Year Ended June 30, 2016

Year Ended June 30, 2017

Year Ended June 30, 2018

Year Ended June 30, 2019

| Functional Classification                                                               | Total                                                              |
|-----------------------------------------------------------------------------------------|--------------------------------------------------------------------|-----------------------------------------------------------------------------------------|--------------------------------------------------------------------|-----------------------------------------------------------------------------------------|--------------------------------------------------------------------|-----------------------------------------------------------------------------------------|--------------------------------------------------------------------|
| Instruction<br>Research<br>Public Service                                               | 55,268,941<br>16,462,342<br>42,153,141                             | Instruction<br>Research<br>Public Service                                               | 62,110,931<br>15,355,033<br>44,728,482                             | Instruction<br>Research<br>Public Service                                               | 64,757,370<br>24,608,809<br>43,385,411                             | Instruction<br>Research<br>Public Service                                               | 63,238,087<br>19,532,895<br>38,067,796                             |
| Academic Support Student Services Institutional Support Operation of Plant Scholarships | 26,936,350<br>12,360,029<br>21,151,444<br>10,579,593<br>17,778,981 | Academic Support Student Services Institutional Support Operation of Plant Scholarships | 27,855,242<br>12,614,715<br>19,960,598<br>10,711,331<br>18,124,250 | Academic Support Student Services Institutional Support Operation of Plant Scholarships | 29,758,403<br>13,501,475<br>24,343,967<br>14,107,341<br>21,682,341 | Academic Support Student Services Institutional Support Operation of Plant Scholarships | 31,264,093<br>13,431,429<br>27,445,180<br>13,656,509<br>22,448,242 |
| Subtotal                                                                                | 202,690,821                                                        | Subtotal                                                                                | 211,460,582                                                        | Subtotal                                                                                | 236,145,117                                                        | Subtotal                                                                                | 229,084,231                                                        |
| Auxiliary Enterprises Depreciation Loan Expenses                                        | 16,330,788<br>8,874,635<br>0                                       | Auxiliary Enterprises Depreciation Loan Expenses                                        | 17,675,701<br>9,236,697<br>8,307                                   | Auxiliary Enterprises Depreciation Loan Expenses                                        | 16,699,752<br>9,047,832<br>1,294,713                               | Auxiliary Enterprises Depreciation Loan Expenses                                        | 18,376,810<br>9,483,214<br>272,729                                 |
| Operating Expenses per FS                                                               | 227,896,244                                                        | Operating Expenses per FS                                                               | 238,381,287                                                        | Operating Expenses per FS                                                               | 263,187,414                                                        | Operating Expenses per FS                                                               | 257,216,984                                                        |