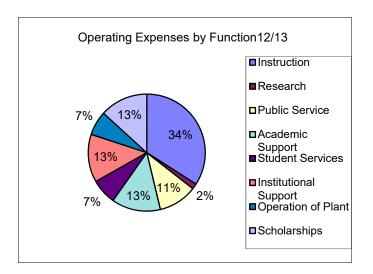

Year Ended June 30, 2008

Year Ended June 30, 2009

Year Ended June 30, 2010

Year Ended June 30, 2011

| Functional Classification                    | Total                    | Functional Classification | Total       | Functional Classification | Total       | Functional Classification | Total       |
|----------------------------------------------|--------------------------|---------------------------|-------------|---------------------------|-------------|---------------------------|-------------|
| Instruction                                  | 44,186,622               | Instruction               | 44,152,381  | Instruction               | 47,444,402  | Instruction               | 47,623,026  |
| Research                                     | 4,595,726                | Research                  |             | Research                  |             | Research                  | 2,827,266   |
|                                              |                          |                           | 4,162,513   |                           | 3,656,953   |                           |             |
| Public Service                               | 8,660,317                | Public Service            | 9,168,623   | Public Service            | 9,593,758   | Public Service            | 10,745,339  |
| Academic Support                             | 14,239,682               | Academic Support          | 15,281,475  | Academic Support          | 15,326,075  | Academic Support          | 17,116,510  |
| Student Services                             | 8,085,140                | Student Services          | 7,928,716   | Student Services          | 8,106,747   | Student Services          | 9,574,590   |
| Institutional Support                        | 20,476,013               | Institutional Support     | 20,486,096  | Institutional Support     | 28,945,456  | Institutional Support     | 26,586,601  |
| Operation of Plant                           | 10,521,411               | Operation of Plant        | 9,832,117   | Operation of Plant        | 10,003,295  | Operation of Plant        | 10,426,634  |
| Scholarships                                 | 12,036,891               | Scholarships              | 12,985,429  | Scholarships              | 18,856,407  | Scholarships              | 20,015,580  |
|                                              |                          |                           |             |                           |             |                           |             |
| Subtotal                                     | 122,801,802              | Subtotal                  | 123,997,350 | Subtotal                  | 141,933,093 | Subtotal                  | 144,915,546 |
| Auxiliary Enterprises                        | 9,829,851                | Auxiliary Enterprises     | 8,317,071   | Auxiliary Enterprises     | 8,671,972   | Auxiliary Enterprises     | 10,832,260  |
| Depreciation                                 | 9,414,418                | Depreciation              | 8,874,836   | Depreciation              | 8,841,237   | Depreciation              | 9,575,434   |
| Loan Expenses                                | 0                        | Loan Expenses             | 2,848       | Loan Expenses             | , ,         | Loan Expenses             | 86,087      |
| FL Great Northwest Sub-contract <sup>1</sup> | _                        |                           | _,3 .6      |                           | ŭ           | <del>_</del>              | 22,30.      |
| Operating Expenses per FS                    | 4,000,000<br>146,046,071 | Operating Expenses per FS | 141,192,105 | Operating Expenses per FS | 159,446,302 | Operating Expenses per FS | 165,409,327 |

<sup>&</sup>lt;sup>1</sup> This amount deducted from Institutional Support as an atypical transaction.

Year Ended June 30, 2012

Year Ended June 30, 2013

Year Ended June 30, 2014

Year Ended June 30, 2015

| Functional Classification | Total       |
|---------------------------|-------------|---------------------------|-------------|---------------------------|-------------|---------------------------|-------------|
| Instruction               | 47,642,288  | Instruction               | 51,635,974  | Instruction               | 53,723,128  | Instruction               | 53,113,184  |
| Research                  | 2,990,061   | Research                  | 2,354,370   | Research                  | 7,123,660   | Research                  | 8,802,532   |
| Public Service            | 11,308,493  | Public Service            | 16,175,027  | Public Service            | 16,805,737  | Public Service            | 45,865,352  |
| Academic Support          | 17,751,324  | Academic Support          | 20,505,141  | Academic Support          | 21,980,762  | Academic Support          | 23,361,614  |
| Student Services          | 10,162,597  | Student Services          | 10,697,988  | Student Services          | 12,073,881  | Student Services          | 12,057,794  |
| Institutional Support     | 25,182,285  | Institutional Support     | 20,113,871  | Institutional Support     | 19,083,869  | Institutional Support     | 19,784,764  |
| Operation of Plant        | 10,697,079  | Operation of Plant        | 10,149,615  | Operation of Plant        | 11,604,583  | Operation of Plant        | 10,739,307  |
| Scholarships              | 19,050,520  | Scholarships              | 20,059,307  | Scholarships              | 21,329,494  | Scholarships              | 18,217,167  |
| Subtotal                  | 144,784,647 | Subtotal                  | 151,691,293 | Subtotal                  | 163,725,114 | Subtotal                  | 191,941,714 |
| Auxiliary Enterprises     | 11,685,369  | Auxiliary Enterprises     | 12,880,202  | Auxiliary Enterprises     | 16,030,680  | Auxiliary Enterprises     | 17,457,201  |
| Depreciation              | 7,750,295   | Depreciation              | 7,621,357   | Depreciation              | 8,421,459   | Depreciation              | 8,672,668   |
| Loan Expenses             | 0           |
| Operating Expenses per FS | 164,220,311 | Operating Expenses per FS | 172,192,852 | Operating Expenses per FS | 188,177,253 | Operating Expenses per FS | 218,071,583 |