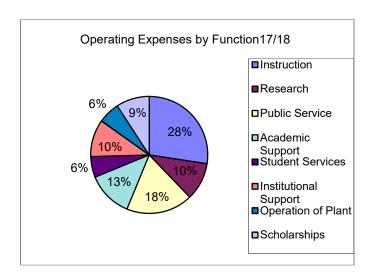

Year Ended June 30, 2016

Year Ended June 30, 2017

Year Ended June 30, 2018

Year Ended June 30, 2019

| Functional Classification                                                               | Total                                                              |
|-----------------------------------------------------------------------------------------|--------------------------------------------------------------------|-----------------------------------------------------------------------------------------|--------------------------------------------------------------------|-----------------------------------------------------------------------------------------|--------------------------------------------------------------------|-----------------------------------------------------------------------------------------|--------------------------------------------------------------------|
| Instruction<br>Research<br>Public Service                                               | 55,268,941<br>16,462,342<br>42,153,141                             | Instruction<br>Research<br>Public Service                                               | 62,110,931<br>15,355,033<br>44,728,482                             | Instruction<br>Research<br>Public Service                                               | 64,757,370<br>24,608,809<br>43,385,411                             | Instruction<br>Research<br>Public Service                                               | 63,238,087<br>19,532,895<br>38,067,796                             |
| Academic Support Student Services Institutional Support Operation of Plant Scholarships | 26,936,350<br>12,360,029<br>21,151,444<br>10,579,593<br>17,778,981 | Academic Support Student Services Institutional Support Operation of Plant Scholarships | 27,855,242<br>12,614,715<br>19,960,598<br>10,711,331<br>18,124,250 | Academic Support Student Services Institutional Support Operation of Plant Scholarships | 29,758,403<br>13,501,475<br>24,343,967<br>14,107,341<br>21,682,341 | Academic Support Student Services Institutional Support Operation of Plant Scholarships | 31,264,093<br>13,431,429<br>27,445,180<br>13,656,509<br>22,448,242 |
| Subtotal                                                                                | 202,690,821                                                        | Subtotal                                                                                | 211,460,582                                                        | Subtotal                                                                                | 236,145,117                                                        | Subtotal                                                                                | 229,084,231                                                        |
| Auxiliary Enterprises Depreciation Loan Expenses                                        | 16,330,788<br>8,874,635<br>0                                       | Auxiliary Enterprises Depreciation Loan Expenses                                        | 17,675,701<br>9,236,697<br>8,307                                   | Auxiliary Enterprises Depreciation Loan Expenses                                        | 16,699,752<br>9,047,832<br>1,294,713                               | Auxiliary Enterprises Depreciation Loan Expenses                                        | 18,376,810<br>9,483,214<br>272,729                                 |
| Operating Expenses per FS                                                               | 227,896,244                                                        | Operating Expenses per FS                                                               | 238,381,287                                                        | Operating Expenses per FS                                                               | 263,187,414                                                        | Operating Expenses per FS                                                               | 257,216,984                                                        |