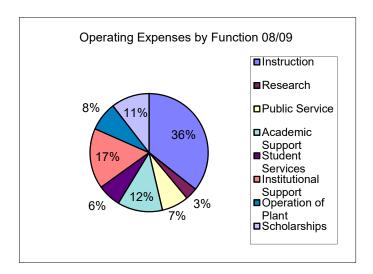

Year Ended June 30, 2008

Year Ended June 30, 2009

Year Ended June 30, 2010

Year Ended June 30, 2011

| Functional Classification                    | Total                    | Functional Classification | Total       | Functional Classification | Total       | Functional Classification | Total       |
|----------------------------------------------|--------------------------|---------------------------|-------------|---------------------------|-------------|---------------------------|-------------|
| Instruction                                  | 44,186,622               | Instruction               | 44,152,381  | Instruction               | 47,444,402  | Instruction               | 47,623,026  |
| Research                                     | 4,595,726                | Research                  |             | Research                  |             | Research                  | 2,827,266   |
|                                              |                          |                           | 4,162,513   |                           | 3,656,953   |                           |             |
| Public Service                               | 8,660,317                | Public Service            | 9,168,623   | Public Service            | 9,593,758   | Public Service            | 10,745,339  |
| Academic Support                             | 14,239,682               | Academic Support          | 15,281,475  | Academic Support          | 15,326,075  | Academic Support          | 17,116,510  |
| Student Services                             | 8,085,140                | Student Services          | 7,928,716   | Student Services          | 8,106,747   | Student Services          | 9,574,590   |
| Institutional Support                        | 20,476,013               | Institutional Support     | 20,486,096  | Institutional Support     | 28,945,456  | Institutional Support     | 26,586,601  |
| Operation of Plant                           | 10,521,411               | Operation of Plant        | 9,832,117   | Operation of Plant        | 10,003,295  | Operation of Plant        | 10,426,634  |
| Scholarships                                 | 12,036,891               | Scholarships              | 12,985,429  | Scholarships              | 18,856,407  | Scholarships              | 20,015,580  |
|                                              |                          |                           |             |                           |             |                           |             |
| Subtotal                                     | 122,801,802              | Subtotal                  | 123,997,350 | Subtotal                  | 141,933,093 | Subtotal                  | 144,915,546 |
| Auxiliary Enterprises                        | 9,829,851                | Auxiliary Enterprises     | 8,317,071   | Auxiliary Enterprises     | 8,671,972   | Auxiliary Enterprises     | 10,832,260  |
| Depreciation                                 | 9,414,418                | Depreciation              | 8,874,836   | Depreciation              | 8,841,237   | Depreciation              | 9,575,434   |
| Loan Expenses                                | 0                        | Loan Expenses             | 2,848       | Loan Expenses             | , ,         | Loan Expenses             | 86,087      |
| FL Great Northwest Sub-contract <sup>1</sup> | _                        |                           | _,3 .6      |                           | ŭ           | <del>_</del>              | 22,30.      |
| Operating Expenses per FS                    | 4,000,000<br>146,046,071 | Operating Expenses per FS | 141,192,105 | Operating Expenses per FS | 159,446,302 | Operating Expenses per FS | 165,409,327 |