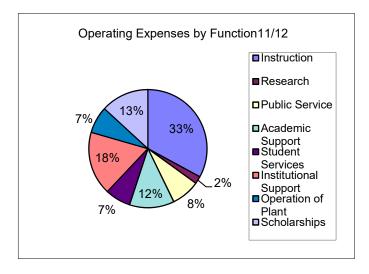

Year Ended June 30, 2008

Year Ended June 30, 2009

Year Ended June 30, 2010

Year Ended June 30, 2011

| Functional Classification                    | Total                    | Functional Classification | Total       | Functional Classification | Total       | Functional Classification | Total       |
|----------------------------------------------|--------------------------|---------------------------|-------------|---------------------------|-------------|---------------------------|-------------|
| Instruction                                  | 44,186,622               | Instruction               | 44,152,381  | Instruction               | 47,444,402  | Instruction               | 47,623,026  |
| Research                                     | 4,595,726                | Research                  |             | Research                  |             | Research                  | 2,827,266   |
|                                              |                          |                           | 4,162,513   |                           | 3,656,953   |                           |             |
| Public Service                               | 8,660,317                | Public Service            | 9,168,623   | Public Service            | 9,593,758   | Public Service            | 10,745,339  |
| Academic Support                             | 14,239,682               | Academic Support          | 15,281,475  | Academic Support          | 15,326,075  | Academic Support          | 17,116,510  |
| Student Services                             | 8,085,140                | Student Services          | 7,928,716   | Student Services          | 8,106,747   | Student Services          | 9,574,590   |
| Institutional Support                        | 20,476,013               | Institutional Support     | 20,486,096  | Institutional Support     | 28,945,456  | Institutional Support     | 26,586,601  |
| Operation of Plant                           | 10,521,411               | Operation of Plant        | 9,832,117   | Operation of Plant        | 10,003,295  | Operation of Plant        | 10,426,634  |
| Scholarships                                 | 12,036,891               | Scholarships              | 12,985,429  | Scholarships              | 18,856,407  | Scholarships              | 20,015,580  |
|                                              |                          |                           |             |                           |             |                           |             |
| Subtotal                                     | 122,801,802              | Subtotal                  | 123,997,350 | Subtotal                  | 141,933,093 | Subtotal                  | 144,915,546 |
| Auxiliary Enterprises                        | 9,829,851                | Auxiliary Enterprises     | 8,317,071   | Auxiliary Enterprises     | 8,671,972   | Auxiliary Enterprises     | 10,832,260  |
| Depreciation                                 | 9,414,418                | Depreciation              | 8,874,836   | Depreciation              | 8,841,237   | Depreciation              | 9,575,434   |
| Loan Expenses                                | 0                        | Loan Expenses             | 2,848       | Loan Expenses             | , ,         | Loan Expenses             | 86,087      |
| FL Great Northwest Sub-contract <sup>1</sup> | _                        |                           | _,3 .6      |                           | ŭ           | <del>_</del>              | 22,30.      |
| Operating Expenses per FS                    | 4,000,000<br>146,046,071 | Operating Expenses per FS | 141,192,105 | Operating Expenses per FS | 159,446,302 | Operating Expenses per FS | 165,409,327 |