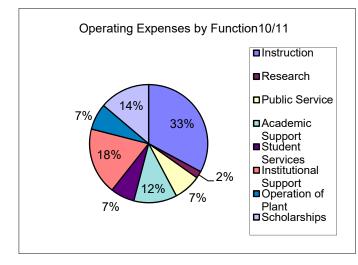

<sup>&</sup>lt;sup>1</sup> This amount deducted from Institutional Support as an atypical transaction.

Year Ended June 30, 2012

Year Ended June 30, 2013

Year Ended June 30, 2014

Year Ended June 30, 2015

| Functional Classification | Total       |
|---------------------------|-------------|---------------------------|-------------|---------------------------|-------------|---------------------------|-------------|
| Instruction               | 47,642,288  | Instruction               | 51,635,974  | Instruction               | 53,723,128  | Instruction               | 53,113,184  |
| Research                  | 2,990,061   | Research                  | 2,354,370   | Research                  | 7,123,660   | Research                  | 8,802,532   |
| Public Service            | 11,308,493  | Public Service            | 16,175,027  | Public Service            | 16,805,737  | Public Service            | 45,865,352  |
| Academic Support          | 17,751,324  | Academic Support          | 20,505,141  | Academic Support          | 21,980,762  | Academic Support          | 23,361,614  |
| Student Services          | 10,162,597  | Student Services          | 10,697,988  | Student Services          | 12,073,881  | Student Services          | 12,057,794  |
| Institutional Support     | 25,182,285  | Institutional Support     | 20,113,871  | Institutional Support     | 19,083,869  | Institutional Support     | 19,784,764  |
| Operation of Plant        | 10,697,079  | Operation of Plant        | 10,149,615  | Operation of Plant        | 11,604,583  | Operation of Plant        | 10,739,307  |
| Scholarships              | 19,050,520  | Scholarships              | 20,059,307  | Scholarships              | 21,329,494  | Scholarships              | 18,217,167  |
| Subtotal                  | 144,784,647 | Subtotal                  | 151,691,293 | Subtotal                  | 163,725,114 | Subtotal                  | 191,941,714 |
| Auxiliary Enterprises     | 11,685,369  | Auxiliary Enterprises     | 12,880,202  | Auxiliary Enterprises     | 16,030,680  | Auxiliary Enterprises     | 17,457,201  |
| Depreciation              | 7,750,295   | Depreciation              | 7,621,357   | Depreciation              | 8,421,459   | Depreciation              | 8,672,668   |
| Loan Expenses             | 0           |
| Operating Expenses per FS | 164,220,311 | Operating Expenses per FS | 172,192,852 | Operating Expenses per FS | 188,177,253 | Operating Expenses per FS | 218,071,583 |