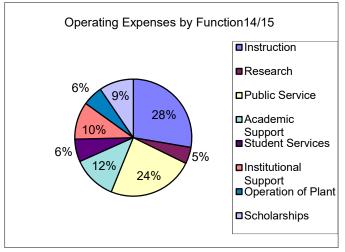

<sup>&</sup>lt;sup>1</sup> This amount deducted from Institutional Support as an atypical transaction.

Year Ended June 30, 2012

Year Ended June 30, 2013

Year Ended June 30, 2014

Year Ended June 30, 2015

| Functional Classification | Total       |
|---------------------------|-------------|---------------------------|-------------|---------------------------|-------------|---------------------------|-------------|
| Instruction               | 47,642,288  | Instruction               | 51,635,974  | Instruction               | 53,723,128  | Instruction               | 53,113,184  |
| Research                  | 2,990,061   | Research                  | 2,354,370   | Research                  | 7,123,660   | Research                  | 8,802,532   |
| Public Service            | 11,308,493  | Public Service            | 16,175,027  | Public Service            | 16,805,737  | Public Service            | 45,865,352  |
| Academic Support          | 17,751,324  | Academic Support          | 20,505,141  | Academic Support          | 21,980,762  | Academic Support          | 23,361,614  |
| Student Services          | 10,162,597  | Student Services          | 10,697,988  | Student Services          | 12,073,881  | Student Services          | 12,057,794  |
| Institutional Support     | 25,182,285  | Institutional Support     | 20,113,871  | Institutional Support     | 19,083,869  | Institutional Support     | 19,784,764  |
| Operation of Plant        | 10,697,079  | Operation of Plant        | 10,149,615  | Operation of Plant        | 11,604,583  | Operation of Plant        | 10,739,307  |
| Scholarships              | 19,050,520  | Scholarships              | 20,059,307  | Scholarships              | 21,329,494  | Scholarships              | 18,217,167  |
| Subtotal                  | 144,784,647 | Subtotal                  | 151,691,293 | Subtotal                  | 163,725,114 | Subtotal                  | 191,941,714 |
| Auxiliary Enterprises     | 11,685,369  | Auxiliary Enterprises     | 12,880,202  | Auxiliary Enterprises     | 16,030,680  | Auxiliary Enterprises     | 17,457,201  |
| Depreciation              | 7,750,295   | Depreciation              | 7,621,357   | Depreciation              | 8,421,459   | Depreciation              | 8,672,668   |
| Loan Expenses             | 0           |
| Operating Expenses per FS | 164,220,311 | Operating Expenses per FS | 172,192,852 | Operating Expenses per FS | 188,177,253 | Operating Expenses per FS | 218,071,583 |