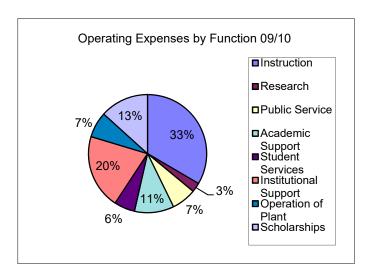

<sup>&</sup>lt;sup>1</sup> This amount deducted from Institutional Support as an atypical transaction.

Year Ended June 30, 2012

Year Ended June 30, 2013

Year Ended June 30, 2014

Year Ended June 30, 2015

| Functional Classification | Total       |
|---------------------------|-------------|---------------------------|-------------|---------------------------|-------------|---------------------------|-------------|
| Instruction               | 47,642,288  | Instruction               | 51,635,974  | Instruction               | 53,723,128  | Instruction               | 53,113,184  |
| Research                  | 2,990,061   | Research                  | 2,354,370   | Research                  | 7,123,660   | Research                  | 8,802,532   |
| Public Service            | 11,308,493  | Public Service            | 16,175,027  | Public Service            | 16,805,737  | Public Service            | 45,865,352  |
| Academic Support          | 17,751,324  | Academic Support          | 20,505,141  | Academic Support          | 21,980,762  | Academic Support          | 23,361,614  |
| Student Services          | 10,162,597  | Student Services          | 10,697,988  | Student Services          | 12,073,881  | Student Services          | 12,057,794  |
| Institutional Support     | 25,182,285  | Institutional Support     | 20,113,871  | Institutional Support     | 19,083,869  | Institutional Support     | 19,784,764  |
| Operation of Plant        | 10,697,079  | Operation of Plant        | 10,149,615  | Operation of Plant        | 11,604,583  | Operation of Plant        | 10,739,307  |
| Scholarships              | 19,050,520  | Scholarships              | 20,059,307  | Scholarships              | 21,329,494  | Scholarships              | 18,217,167  |
| Subtotal                  | 144,784,647 | Subtotal                  | 151,691,293 | Subtotal                  | 163,725,114 | Subtotal                  | 191,941,714 |
| Auxiliary Enterprises     | 11,685,369  | Auxiliary Enterprises     | 12,880,202  | Auxiliary Enterprises     | 16,030,680  | Auxiliary Enterprises     | 17,457,201  |
| Depreciation              | 7,750,295   | Depreciation              | 7,621,357   | Depreciation              | 8,421,459   | Depreciation              | 8,672,668   |
| Loan Expenses             | 0           |
| Operating Expenses per FS | 164,220,311 | Operating Expenses per FS | 172,192,852 | Operating Expenses per FS | 188,177,253 | Operating Expenses per FS | 218,071,583 |