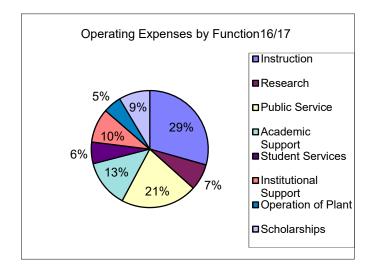

Year Ended June 30, 2016

Year Ended June 30, 2017

Year Ended June 30, 2018

Year Ended June 30, 2019

| Functional Classification                                                               | Total                                                              |
|-----------------------------------------------------------------------------------------|--------------------------------------------------------------------|-----------------------------------------------------------------------------------------|--------------------------------------------------------------------|-----------------------------------------------------------------------------------------|--------------------------------------------------------------------|-----------------------------------------------------------------------------------------|--------------------------------------------------------------------|
| Instruction<br>Research<br>Public Service                                               | 55,268,941<br>16,462,342<br>42,153,141                             | Instruction<br>Research<br>Public Service                                               | 62,110,931<br>15,355,033<br>44,728,482                             | Instruction<br>Research<br>Public Service                                               | 64,757,370<br>24,608,809<br>43,385,411                             | Instruction<br>Research<br>Public Service                                               | 63,238,087<br>19,532,895<br>38,067,796                             |
| Academic Support Student Services Institutional Support Operation of Plant Scholarships | 26,936,350<br>12,360,029<br>21,151,444<br>10,579,593<br>17,778,981 | Academic Support Student Services Institutional Support Operation of Plant Scholarships | 27,855,242<br>12,614,715<br>19,960,598<br>10,711,331<br>18,124,250 | Academic Support Student Services Institutional Support Operation of Plant Scholarships | 29,758,403<br>13,501,475<br>24,343,967<br>14,107,341<br>21,682,341 | Academic Support Student Services Institutional Support Operation of Plant Scholarships | 31,264,093<br>13,431,429<br>27,445,180<br>13,656,509<br>22,448,242 |
| Subtotal                                                                                | 202,690,821                                                        | Subtotal                                                                                | 211,460,582                                                        | Subtotal                                                                                | 236,145,117                                                        | Subtotal                                                                                | 229,084,231                                                        |
| Auxiliary Enterprises Depreciation Loan Expenses                                        | 16,330,788<br>8,874,635<br>0                                       | Auxiliary Enterprises Depreciation Loan Expenses                                        | 17,675,701<br>9,236,697<br>8,307                                   | Auxiliary Enterprises Depreciation Loan Expenses                                        | 16,699,752<br>9,047,832<br>1,294,713                               | Auxiliary Enterprises Depreciation Loan Expenses                                        | 18,376,810<br>9,483,214<br>272,729                                 |
| Operating Expenses per FS                                                               | 227,896,244                                                        | Operating Expenses per FS                                                               | 238,381,287                                                        | Operating Expenses per FS                                                               | 263,187,414                                                        | Operating Expenses per FS                                                               | 257,216,984                                                        |