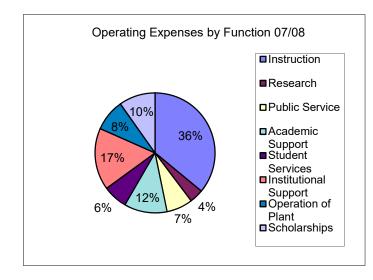

Year Ended June 30, 2008

Year Ended June 30, 2009

Year Ended June 30, 2010

Year Ended June 30, 2011

| Functional Classification                    | Total                    | Functional Classification | Total       | Functional Classification | Total       | Functional Classification | Total       |
|----------------------------------------------|--------------------------|---------------------------|-------------|---------------------------|-------------|---------------------------|-------------|
| Instruction                                  | 44,186,622               | Instruction               | 44,152,381  | Instruction               | 47,444,402  | Instruction               | 47,623,026  |
| Research                                     | 4,595,726                | Research                  |             | Research                  |             | Research                  | 2,827,266   |
|                                              |                          |                           | 4,162,513   |                           | 3,656,953   |                           |             |
| Public Service                               | 8,660,317                | Public Service            | 9,168,623   | Public Service            | 9,593,758   | Public Service            | 10,745,339  |
| Academic Support                             | 14,239,682               | Academic Support          | 15,281,475  | Academic Support          | 15,326,075  | Academic Support          | 17,116,510  |
| Student Services                             | 8,085,140                | Student Services          | 7,928,716   | Student Services          | 8,106,747   | Student Services          | 9,574,590   |
| Institutional Support                        | 20,476,013               | Institutional Support     | 20,486,096  | Institutional Support     | 28,945,456  | Institutional Support     | 26,586,601  |
| Operation of Plant                           | 10,521,411               | Operation of Plant        | 9,832,117   | Operation of Plant        | 10,003,295  | Operation of Plant        | 10,426,634  |
| Scholarships                                 | 12,036,891               | Scholarships              | 12,985,429  | Scholarships              | 18,856,407  | Scholarships              | 20,015,580  |
|                                              |                          |                           |             |                           |             |                           |             |
| Subtotal                                     | 122,801,802              | Subtotal                  | 123,997,350 | Subtotal                  | 141,933,093 | Subtotal                  | 144,915,546 |
| Auxiliary Enterprises                        | 9,829,851                | Auxiliary Enterprises     | 8,317,071   | Auxiliary Enterprises     | 8,671,972   | Auxiliary Enterprises     | 10,832,260  |
| Depreciation                                 | 9,414,418                | Depreciation              | 8,874,836   | Depreciation              | 8,841,237   | Depreciation              | 9,575,434   |
| Loan Expenses                                | 0                        | Loan Expenses             | 2,848       | Loan Expenses             | , ,         | Loan Expenses             | 86,087      |
| FL Great Northwest Sub-contract <sup>1</sup> | _                        |                           | _,3 .6      |                           | ŭ           | <del>_</del>              | 22,30.      |
| Operating Expenses per FS                    | 4,000,000<br>146,046,071 | Operating Expenses per FS | 141,192,105 | Operating Expenses per FS | 159,446,302 | Operating Expenses per FS | 165,409,327 |