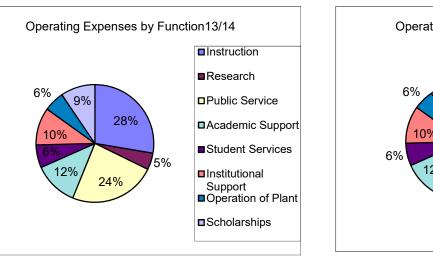

<sup>&</sup>lt;sup>1</sup> This amount deducted from Institutional Support as an atypical transaction.

Year Ended June 30, 2012

Year Ended June 30, 2013

Year Ended June 30, 2014

Year Ended June 30, 2015

| Functional Classification | Total       |
|---------------------------|-------------|---------------------------|-------------|---------------------------|-------------|---------------------------|-------------|
| Instruction               | 47,642,288  | Instruction               | 51,635,974  | Instruction               | 53,723,128  | Instruction               | 53,113,184  |
| Research                  | 2,990,061   | Research                  | 2,354,370   | Research                  | 7,123,660   | Research                  | 8,802,532   |
| Public Service            | 11,308,493  | Public Service            | 16,175,027  | Public Service            | 16,805,737  | Public Service            | 45,865,352  |
| Academic Support          | 17,751,324  | Academic Support          | 20,505,141  | Academic Support          | 21,980,762  | Academic Support          | 23,361,614  |
| Student Services          | 10,162,597  | Student Services          | 10,697,988  | Student Services          | 12,073,881  | Student Services          | 12,057,794  |
| Institutional Support     | 25,182,285  | Institutional Support     | 20,113,871  | Institutional Support     | 19,083,869  | Institutional Support     | 19,784,764  |
| Operation of Plant        | 10,697,079  | Operation of Plant        | 10,149,615  | Operation of Plant        | 11,604,583  | Operation of Plant        | 10,739,307  |
| Scholarships              | 19,050,520  | Scholarships              | 20,059,307  | Scholarships              | 21,329,494  | Scholarships              | 18,217,167  |
| Subtotal                  | 144,784,647 | Subtotal                  | 151,691,293 | Subtotal                  | 163,725,114 | Subtotal                  | 191,941,714 |
| Auxiliary Enterprises     | 11,685,369  | Auxiliary Enterprises     | 12,880,202  | Auxiliary Enterprises     | 16,030,680  | Auxiliary Enterprises     | 17,457,201  |
| Depreciation              | 7,750,295   | Depreciation              | 7,621,357   | Depreciation              | 8,421,459   | Depreciation              | 8,672,668   |
| Loan Expenses             | 0           |
| Operating Expenses per FS | 164,220,311 | Operating Expenses per FS | 172,192,852 | Operating Expenses per FS | 188,177,253 | Operating Expenses per FS | 218,071,583 |