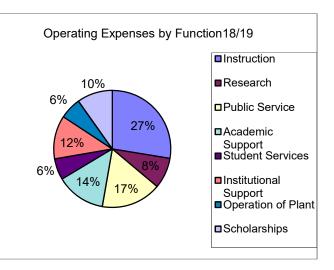

| Functional Classification                                                                                  | Total                                                                            |
|------------------------------------------------------------------------------------------------------------|----------------------------------------------------------------------------------|
|                                                                                                            |                                                                                  |
| Instruction<br>Research<br>Public Service<br>Academic Support<br>Student Services<br>Institutional Support | 63,238,087<br>19,532,895<br>38,067,796<br>31,264,093<br>13,431,429<br>27,445,180 |
| Operation of Plant<br>Scholarships                                                                         | 13,656,509<br>22,448,242                                                         |
| Subtotal                                                                                                   | 229,084,231                                                                      |
| Auxiliary Enterprises<br>Depreciation<br>Loan Expenses                                                     | 18,376,810<br>9,483,214<br>272,729                                               |
| Operating Expenses per FS                                                                                  | 257,216,984                                                                      |