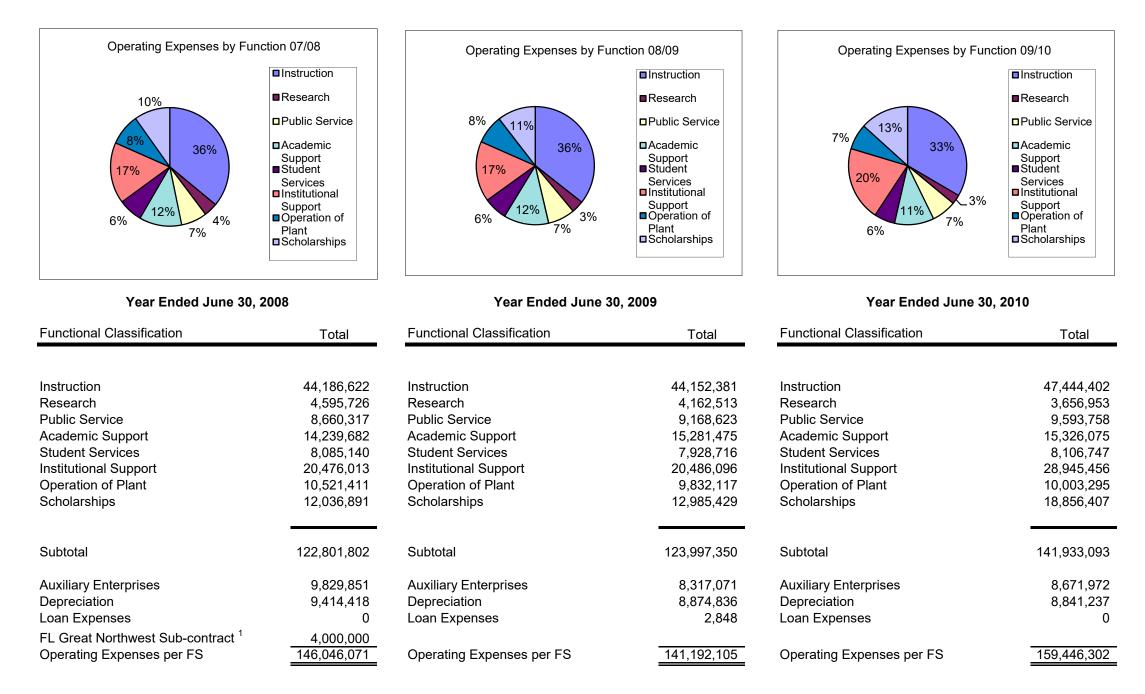

<sup>1</sup> This amount deducted from Institutional Support as an atypical transaction.

| Functional Classification | Total       |
|---------------------------|-------------|
|                           |             |
| Instruction               | 47,623,026  |
| Research                  | 2,827,266   |
| Public Service            | 10,745,339  |
| Academic Support          | 17,116,510  |
| Student Services          | 9,574,590   |
| Institutional Support     | 26,586,601  |
| Operation of Plant        | 10,426,634  |
| Scholarships              | 20,015,580  |
|                           |             |
| Subtotal                  | 144,915,546 |
| Auxiliary Enterprises     | 10,832,260  |
| Depreciation              | 9,575,434   |
| Loan Expenses             | 86,087      |
| Operating Expenses per FS | 165,409,327 |