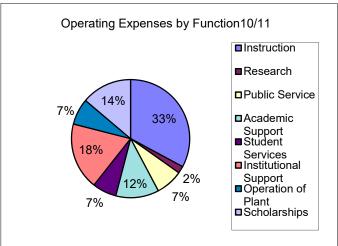

<sup>1</sup> This amount deducted from Institutional Support as an atypical transaction.

| Functional Classification | Total       |
|---------------------------|-------------|
|                           |             |
| Instruction               | 47,623,026  |
| Research                  | 2,827,266   |
| Public Service            | 10,745,339  |
| Academic Support          | 17,116,510  |
| Student Services          | 9,574,590   |
| Institutional Support     | 26,586,601  |
| Operation of Plant        | 10,426,634  |
| Scholarships              | 20,015,580  |
|                           |             |
| Subtotal                  | 144,915,546 |
| Auxiliary Enterprises     | 10,832,260  |
| Depreciation              | 9,575,434   |
| Loan Expenses             | 86,087      |
| Operating Expenses per FS | 165,409,327 |