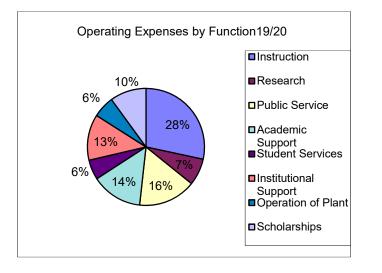

| Functional Classification | Total       |
|---------------------------|-------------|
|                           |             |
| Instruction               | 67,326,859  |
| Research                  | 17,600,068  |
| Public Service            | 37,782,981  |
| Academic Support          | 33,472,080  |
| Student Services          | 13,014,867  |
| Institutional Support     | 30,025,841  |
| Operation of Plant        | 14,226,332  |
| Scholarships              | 23,720,569  |
|                           |             |
| Subtotal                  | 237,169,597 |
| Auxiliary Enterprises     | 21,831,297  |
| Depreciation              | 9,856,944   |
| Loan Expenses             | 18,827      |
| Operating Expenses per FS | 268,876,665 |