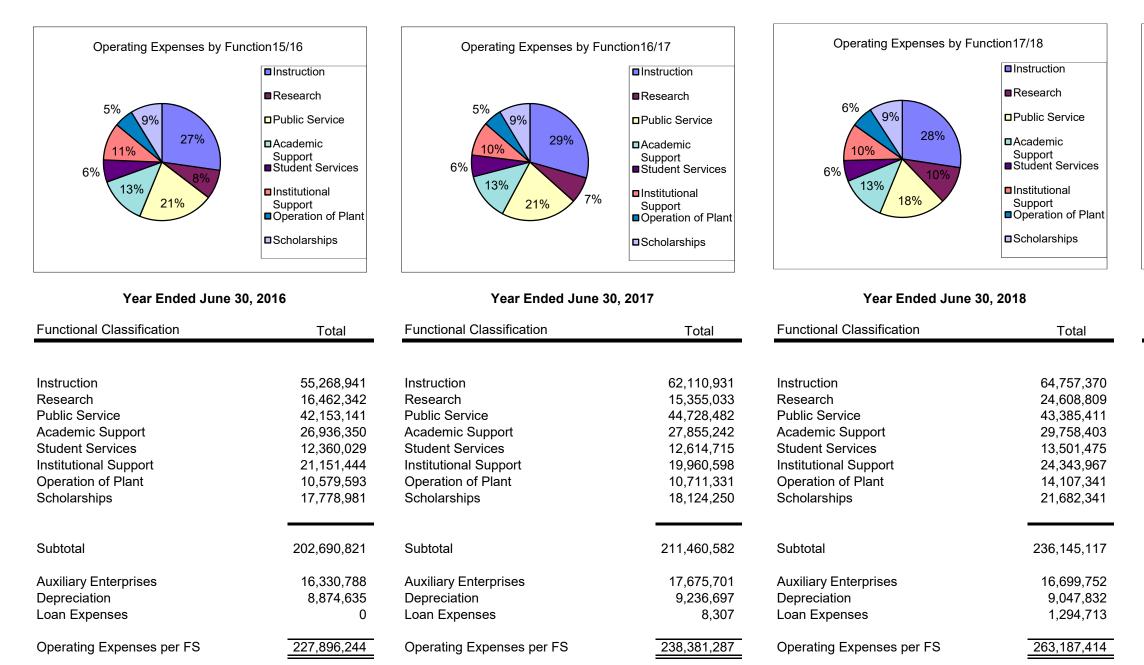

| Functional Classification | Total                   |
|---------------------------|-------------------------|
|                           |                         |
| Instruction<br>Research   | 53,113,184<br>8,802,532 |
| Public Service            | 45,865,352              |
| Academic Support          | 23,361,614              |
| Student Services          | 12,057,794              |
| Institutional Support     | 19,784,764              |
| Operation of Plant        | 10,739,307              |
| Scholarships              | 18,217,167              |
| Subtotal                  | 191,941,714             |
| Auxiliary Enterprises     | 17,457,201              |
| Depreciation              | 8,672,668               |
| Loan Expenses             | 0                       |
| Operating Expenses per FS | 218,071,583             |
|                           |                         |