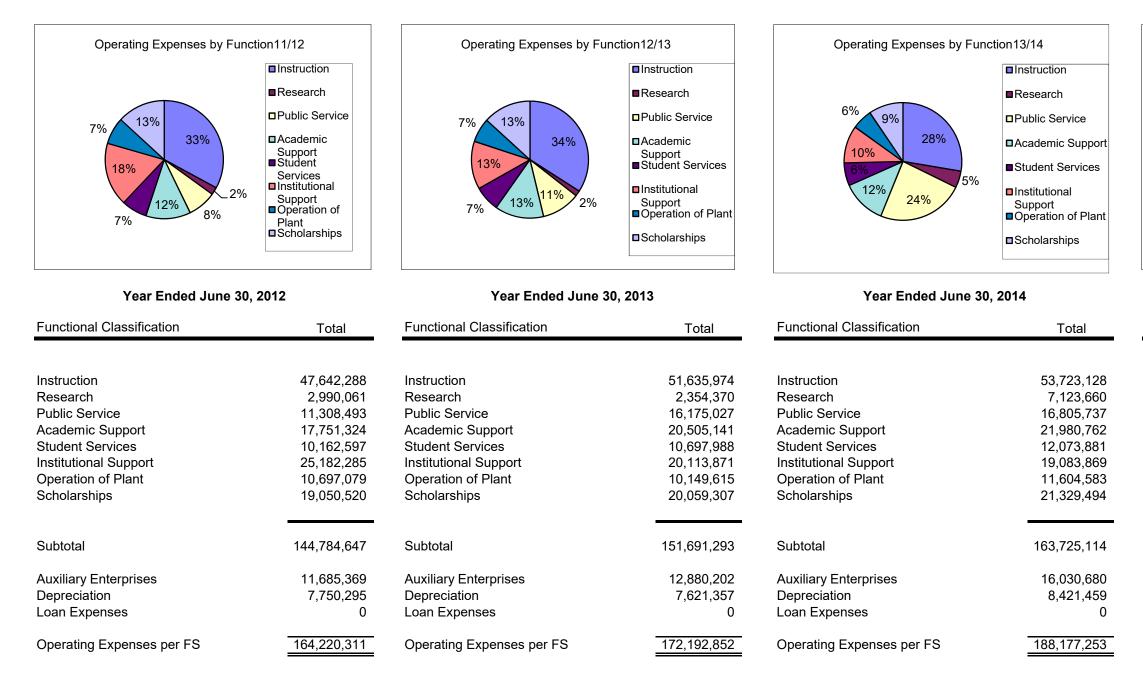

<sup>1</sup> This amount deducted from Institutional Support as an atypical transaction.

| Functional Classification | Total       |
|---------------------------|-------------|
|                           |             |
| Instruction               | 47,623,026  |
| Research                  | 2,827,266   |
| Public Service            | 10,745,339  |
| Academic Support          | 17,116,510  |
| Student Services          | 9,574,590   |
| Institutional Support     | 26,586,601  |
| Operation of Plant        | 10,426,634  |
| Scholarships              | 20,015,580  |
|                           |             |
| Subtotal                  | 144,915,546 |
| Auxiliary Enterprises     | 10,832,260  |
| Depreciation              | 9,575,434   |
| Loan Expenses             | 86,087      |
| Operating Expenses per FS | 165,409,327 |