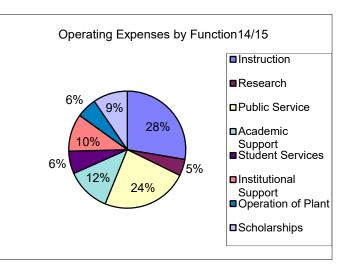

<sup>1</sup> This amount deducted from Institutional Support as an atypical transaction.

| Functional Classification | Total       |
|---------------------------|-------------|
|                           |             |
| Instruction               | 47,623,026  |
| Research                  | 2,827,266   |
| Public Service            | 10,745,339  |
| Academic Support          | 17,116,510  |
| Student Services          | 9,574,590   |
| Institutional Support     | 26,586,601  |
| Operation of Plant        | 10,426,634  |
| Scholarships              | 20,015,580  |
|                           |             |
| Subtotal                  | 144,915,546 |
| Auxiliary Enterprises     | 10,832,260  |
| Depreciation              | 9,575,434   |
| Loan Expenses             | 86,087      |
| Operating Expenses per FS | 165,409,327 |