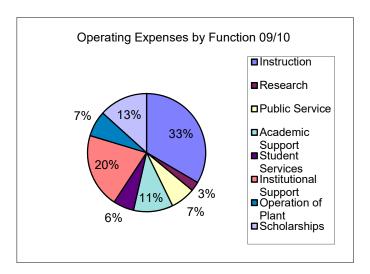

# University of West Florida Functional Classification of Operating Expenses - All Funds Excluding Auxiliaries

Year Ended June 30, 2008

Year Ended June 30, 2009

Year Ended June 30, 2010

Year Ended June 30, 2011

| Functional Classification                    | Total       | Functional Classification | Total       | Functional Classification | Total       | Functional Classification | Total       |
|----------------------------------------------|-------------|---------------------------|-------------|---------------------------|-------------|---------------------------|-------------|
| Instruction                                  | 44,186,622  | Instruction               | 44,152,381  | Instruction               | 47,444,402  | Instruction               | 47,623,026  |
|                                              | 4,595,726   |                           | 4,162,513   | Research                  | 3,656,953   |                           | 2,827,266   |
| Research                                     |             | Research                  |             |                           |             | Research                  | , ,         |
| Public Service                               | 8,660,317   | Public Service            | 9,168,623   | Public Service            | 9,593,758   | Public Service            | 10,745,339  |
| Academic Support                             | 14,239,682  | Academic Support          | 15,281,475  | Academic Support          | 15,326,075  | Academic Support          | 17,116,510  |
| Student Services                             | 8,085,140   | Student Services          | 7,928,716   | Student Services          | 8,106,747   | Student Services          | 9,574,590   |
| Institutional Support                        | 20,476,013  | Institutional Support     | 20,486,096  | Institutional Support     | 28,945,456  | Institutional Support     | 26,586,601  |
| Operation of Plant                           | 10,521,411  | Operation of Plant        | 9,832,117   | Operation of Plant        | 10,003,295  | Operation of Plant        | 10,426,634  |
| Scholarships                                 | 12,036,891  | Scholarships              | 12,985,429  | Scholarships              | 18,856,407  | Scholarships              | 20,015,580  |
|                                              |             |                           |             |                           |             |                           |             |
| Subtotal                                     | 122,801,802 | Subtotal                  | 123,997,350 | Subtotal                  | 141,933,093 | Subtotal                  | 144,915,546 |
| Auxiliary Enterprises                        | 9,829,851   | Auxiliary Enterprises     | 8,317,071   | Auxiliary Enterprises     | 8,671,972   | Auxiliary Enterprises     | 10,832,260  |
| Depreciation                                 | 9,414,418   | Depreciation              | 8,874,836   | Depreciation              | 8,841,237   | Depreciation              | 9,575,434   |
| Loan Expenses                                | 0           | Loan Expenses             | 2,848       | Loan Expenses             | 0           | Loan Expenses             | 86,087      |
| FL Great Northwest Sub-contract <sup>1</sup> | 4,000,000   | •                         | ,           | •                         |             | •                         | ,           |
| Operating Expenses per FS                    | 146,046,071 | Operating Expenses per FS | 141,192,105 | Operating Expenses per FS | 159,446,302 | Operating Expenses per FS | 165,409,327 |