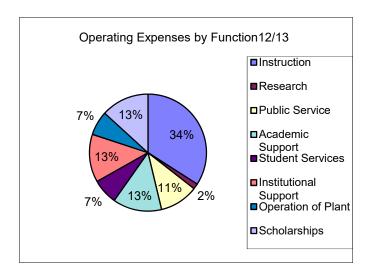

### Year Ended June 30, 2012

Year Ended June 30, 2013

Year Ended June 30, 2014

28%

Year Ended June 30, 2015

| Functional Classification | Total       |
|---------------------------|-------------|---------------------------|-------------|---------------------------|-------------|---------------------------|-------------|
| Instruction               | 47,642,288  | Instruction               | 51,635,974  | Instruction               | 53,723,128  | Instruction               | 53,113,184  |
| Research                  | 2,990,061   | Research                  | 2,354,370   | Research                  | 7,123,660   | Research                  | 8,802,532   |
| Public Service            | 11,308,493  | Public Service            | 16,175,027  | Public Service            | 16,805,737  | Public Service            | 45,865,352  |
| Academic Support          | 17,751,324  | Academic Support          | 20,505,141  | Academic Support          | 21,980,762  | Academic Support          | 23,361,614  |
| Student Services          | 10,162,597  | Student Services          | 10,697,988  | Student Services          | 12,073,881  | Student Services          | 12,057,794  |
| Institutional Support     | 25,182,285  | Institutional Support     | 20,113,871  | Institutional Support     | 19,083,869  | Institutional Support     | 19,784,764  |
| Operation of Plant        | 10,697,079  | Operation of Plant        | 10,149,615  | Operation of Plant        | 11,604,583  | Operation of Plant        | 10,739,307  |
| Scholarships              | 19,050,520  | Scholarships              | 20,059,307  | Scholarships              | 21,329,494  | Scholarships              | 18,217,167  |
| Subtotal                  | 144,784,647 | Subtotal                  | 151,691,293 | Subtotal                  | 163,725,114 | Subtotal                  | 191,941,714 |
| Auxiliary Enterprises     | 11,685,369  | Auxiliary Enterprises     | 12,880,202  | Auxiliary Enterprises     | 16,030,680  | Auxiliary Enterprises     | 17,457,201  |
| Depreciation              | 7,750,295   | Depreciation              | 7,621,357   | Depreciation              | 8,421,459   | Depreciation              | 8,672,668   |
| Loan Expenses             | 0           |
| Operating Expenses per FS | 164,220,311 | Operating Expenses per FS | 172,192,852 | Operating Expenses per FS | 188,177,253 | Operating Expenses per FS | 218,071,583 |