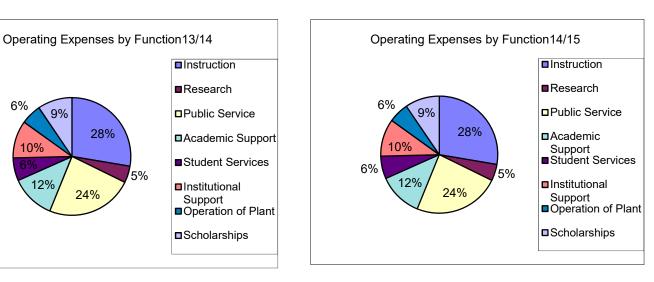

### Year Ended June 30, 2012

Year Ended June 30, 2013

Year Ended June 30, 2014

28%

Year Ended June 30, 2015

| Functional Classification | Total       |
|---------------------------|-------------|---------------------------|-------------|---------------------------|-------------|---------------------------|-------------|
| Instruction               | 47,642,288  | Instruction               | 51,635,974  | Instruction               | 53,723,128  | Instruction               | 53,113,184  |
| Research                  | 2,990,061   | Research                  | 2,354,370   | Research                  | 7,123,660   | Research                  | 8,802,532   |
| Public Service            | 11,308,493  | Public Service            | 16,175,027  | Public Service            | 16,805,737  | Public Service            | 45,865,352  |
| Academic Support          | 17,751,324  | Academic Support          | 20,505,141  | Academic Support          | 21,980,762  | Academic Support          | 23,361,614  |
| Student Services          | 10,162,597  | Student Services          | 10,697,988  | Student Services          | 12,073,881  | Student Services          | 12,057,794  |
| Institutional Support     | 25,182,285  | Institutional Support     | 20,113,871  | Institutional Support     | 19,083,869  | Institutional Support     | 19,784,764  |
| Operation of Plant        | 10,697,079  | Operation of Plant        | 10,149,615  | Operation of Plant        | 11,604,583  | Operation of Plant        | 10,739,307  |
| Scholarships              | 19,050,520  | Scholarships              | 20,059,307  | Scholarships              | 21,329,494  | Scholarships              | 18,217,167  |
| Subtotal                  | 144,784,647 | Subtotal                  | 151,691,293 | Subtotal                  | 163,725,114 | Subtotal                  | 191,941,714 |
| Auxiliary Enterprises     | 11,685,369  | Auxiliary Enterprises     | 12,880,202  | Auxiliary Enterprises     | 16,030,680  | Auxiliary Enterprises     | 17,457,201  |
| Depreciation              | 7,750,295   | Depreciation              | 7,621,357   | Depreciation              | 8,421,459   | Depreciation              | 8,672,668   |
| Loan Expenses             | 0           |
| Operating Expenses per FS | 164,220,311 | Operating Expenses per FS | 172,192,852 | Operating Expenses per FS | 188,177,253 | Operating Expenses per FS | 218,071,583 |