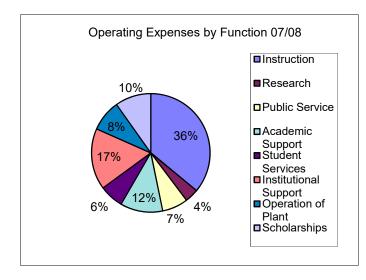

# University of West Florida Functional Classification of Operating Expenses - All Funds Excluding Auxiliaries

Year Ended June 30, 2008

Year Ended June 30, 2009

Year Ended June 30, 2010

Year Ended June 30, 2011

| Functional Classification                    | Total       | Functional Classification | Total       | Functional Classification | Total       | Functional Classification | Total       |
|----------------------------------------------|-------------|---------------------------|-------------|---------------------------|-------------|---------------------------|-------------|
| Instruction                                  | 44,186,622  | Instruction               | 44,152,381  | Instruction               | 47,444,402  | Instruction               | 47,623,026  |
|                                              | 4,595,726   |                           | 4,162,513   | Research                  | 3,656,953   |                           | 2,827,266   |
| Research                                     |             | Research                  |             |                           |             | Research                  | , ,         |
| Public Service                               | 8,660,317   | Public Service            | 9,168,623   | Public Service            | 9,593,758   | Public Service            | 10,745,339  |
| Academic Support                             | 14,239,682  | Academic Support          | 15,281,475  | Academic Support          | 15,326,075  | Academic Support          | 17,116,510  |
| Student Services                             | 8,085,140   | Student Services          | 7,928,716   | Student Services          | 8,106,747   | Student Services          | 9,574,590   |
| Institutional Support                        | 20,476,013  | Institutional Support     | 20,486,096  | Institutional Support     | 28,945,456  | Institutional Support     | 26,586,601  |
| Operation of Plant                           | 10,521,411  | Operation of Plant        | 9,832,117   | Operation of Plant        | 10,003,295  | Operation of Plant        | 10,426,634  |
| Scholarships                                 | 12,036,891  | Scholarships              | 12,985,429  | Scholarships              | 18,856,407  | Scholarships              | 20,015,580  |
|                                              |             |                           |             |                           |             |                           |             |
| Subtotal                                     | 122,801,802 | Subtotal                  | 123,997,350 | Subtotal                  | 141,933,093 | Subtotal                  | 144,915,546 |
| Auxiliary Enterprises                        | 9,829,851   | Auxiliary Enterprises     | 8,317,071   | Auxiliary Enterprises     | 8,671,972   | Auxiliary Enterprises     | 10,832,260  |
| Depreciation                                 | 9,414,418   | Depreciation              | 8,874,836   | Depreciation              | 8,841,237   | Depreciation              | 9,575,434   |
| Loan Expenses                                | 0           | Loan Expenses             | 2,848       | Loan Expenses             | 0           | Loan Expenses             | 86,087      |
| FL Great Northwest Sub-contract <sup>1</sup> | 4,000,000   | •                         | ,           | •                         |             | •                         | ,           |
| Operating Expenses per FS                    | 146,046,071 | Operating Expenses per FS | 141,192,105 | Operating Expenses per FS | 159,446,302 | Operating Expenses per FS | 165,409,327 |