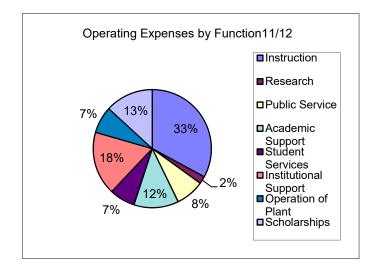

| Functional Classification                    | Total       | Functional Classification | Total       | Functional Classification | Total       | Functional Classification | Total       |
|----------------------------------------------|-------------|---------------------------|-------------|---------------------------|-------------|---------------------------|-------------|
| Instruction                                  | 44,186,622  | Instruction               | 44,152,381  | Instruction               | 47,444,402  | Instruction               | 47,623,026  |
|                                              | 4,595,726   |                           | 4,162,513   | Research                  | 3,656,953   |                           | 2,827,266   |
| Research                                     |             | Research                  |             |                           |             | Research                  | , ,         |
| Public Service                               | 8,660,317   | Public Service            | 9,168,623   | Public Service            | 9,593,758   | Public Service            | 10,745,339  |
| Academic Support                             | 14,239,682  | Academic Support          | 15,281,475  | Academic Support          | 15,326,075  | Academic Support          | 17,116,510  |
| Student Services                             | 8,085,140   | Student Services          | 7,928,716   | Student Services          | 8,106,747   | Student Services          | 9,574,590   |
| Institutional Support                        | 20,476,013  | Institutional Support     | 20,486,096  | Institutional Support     | 28,945,456  | Institutional Support     | 26,586,601  |
| Operation of Plant                           | 10,521,411  | Operation of Plant        | 9,832,117   | Operation of Plant        | 10,003,295  | Operation of Plant        | 10,426,634  |
| Scholarships                                 | 12,036,891  | Scholarships              | 12,985,429  | Scholarships              | 18,856,407  | Scholarships              | 20,015,580  |
|                                              |             |                           |             |                           |             |                           |             |
| Subtotal                                     | 122,801,802 | Subtotal                  | 123,997,350 | Subtotal                  | 141,933,093 | Subtotal                  | 144,915,546 |
| Auxiliary Enterprises                        | 9,829,851   | Auxiliary Enterprises     | 8,317,071   | Auxiliary Enterprises     | 8,671,972   | Auxiliary Enterprises     | 10,832,260  |
| Depreciation                                 | 9,414,418   | Depreciation              | 8,874,836   | Depreciation              | 8,841,237   | Depreciation              | 9,575,434   |
| Loan Expenses                                | 0           | Loan Expenses             | 2,848       | Loan Expenses             | 0           | Loan Expenses             | 86,087      |
| FL Great Northwest Sub-contract <sup>1</sup> | 4,000,000   | •                         | ,           | •                         |             | •                         | ,           |
| Operating Expenses per FS                    | 146,046,071 | Operating Expenses per FS | 141,192,105 | Operating Expenses per FS | 159,446,302 | Operating Expenses per FS | 165,409,327 |