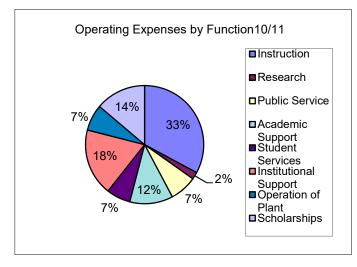

# University of West Florida Functional Classification of Operating Expenses - All Funds Excluding Auxiliaries

Year Ended June 30, 2008

Year Ended June 30, 2009

Year Ended June 30, 2010

Year Ended June 30, 2011

| Functional Classification                    | Total       | Functional Classification | Total       | Functional Classification | Total       | Functional Classification | Total       |
|----------------------------------------------|-------------|---------------------------|-------------|---------------------------|-------------|---------------------------|-------------|
| Instruction                                  | 44,186,622  | Instruction               | 44,152,381  | Instruction               | 47,444,402  | Instruction               | 47,623,026  |
|                                              | 4,595,726   |                           | 4,162,513   | Research                  | 3,656,953   |                           | 2,827,266   |
| Research                                     |             | Research                  |             |                           |             | Research                  | , ,         |
| Public Service                               | 8,660,317   | Public Service            | 9,168,623   | Public Service            | 9,593,758   | Public Service            | 10,745,339  |
| Academic Support                             | 14,239,682  | Academic Support          | 15,281,475  | Academic Support          | 15,326,075  | Academic Support          | 17,116,510  |
| Student Services                             | 8,085,140   | Student Services          | 7,928,716   | Student Services          | 8,106,747   | Student Services          | 9,574,590   |
| Institutional Support                        | 20,476,013  | Institutional Support     | 20,486,096  | Institutional Support     | 28,945,456  | Institutional Support     | 26,586,601  |
| Operation of Plant                           | 10,521,411  | Operation of Plant        | 9,832,117   | Operation of Plant        | 10,003,295  | Operation of Plant        | 10,426,634  |
| Scholarships                                 | 12,036,891  | Scholarships              | 12,985,429  | Scholarships              | 18,856,407  | Scholarships              | 20,015,580  |
|                                              |             |                           |             |                           |             |                           |             |
| Subtotal                                     | 122,801,802 | Subtotal                  | 123,997,350 | Subtotal                  | 141,933,093 | Subtotal                  | 144,915,546 |
| Auxiliary Enterprises                        | 9,829,851   | Auxiliary Enterprises     | 8,317,071   | Auxiliary Enterprises     | 8,671,972   | Auxiliary Enterprises     | 10,832,260  |
| Depreciation                                 | 9,414,418   | Depreciation              | 8,874,836   | Depreciation              | 8,841,237   | Depreciation              | 9,575,434   |
| Loan Expenses                                | 0           | Loan Expenses             | 2,848       | Loan Expenses             | 0           | Loan Expenses             | 86,087      |
| FL Great Northwest Sub-contract <sup>1</sup> | 4,000,000   | •                         | ,           | •                         |             | •                         | ,           |
| Operating Expenses per FS                    | 146,046,071 | Operating Expenses per FS | 141,192,105 | Operating Expenses per FS | 159,446,302 | Operating Expenses per FS | 165,409,327 |