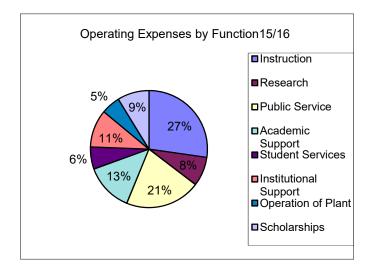

#### Year Ended June 30, 2016

Year Ended June 30, 2017

Year Ended June 30, 2018

Year Ended June 30, 2019

| Functional Classification | Total       |
|---------------------------|-------------|---------------------------|-------------|---------------------------|-------------|---------------------------|-------------|
| Instruction               | 55,268,941  | Instruction               | 62,110,931  | Instruction               | 64,757,370  | Instruction               | 63,238,087  |
| Research                  | 16,462,342  | Research                  | 15,355,033  | Research                  | 24,608,809  | Research                  | 19,532,895  |
| Public Service            | 42,153,141  | Public Service            | 44,728,482  | Public Service            | 43,385,411  | Public Service            | 38,067,796  |
| Academic Support          | 26,936,350  | Academic Support          | 27,855,242  | Academic Support          | 29,758,403  | Academic Support          | 31,264,093  |
| Student Services          | 12,360,029  | Student Services          | 12,614,715  | Student Services          | 13,501,475  | Student Services          | 13,431,429  |
| Institutional Support     | 21,151,444  | Institutional Support     | 19,960,598  | Institutional Support     | 24,343,967  | Institutional Support     | 27,445,180  |
| Operation of Plant        | 10,579,593  | Operation of Plant        | 10,711,331  | Operation of Plant        | 14,107,341  | Operation of Plant        | 13,656,509  |
| Scholarships              | 17,778,981  | Scholarships              | 18,124,250  | Scholarships              | 21,682,341  | Scholarships              | 22,448,242  |
| Subtotal                  | 202,690,821 | Subtotal                  | 211,460,582 | Subtotal                  | 236,145,117 | Subtotal                  | 229,084,231 |
| Auxiliary Enterprises     | 16,330,788  | Auxiliary Enterprises     | 17,675,701  | Auxiliary Enterprises     | 16,699,752  | Auxiliary Enterprises     | 18,376,810  |
| Depreciation              | 8,874,635   | Depreciation              | 9,236,697   | Depreciation              | 9,047,832   | Depreciation              | 9,483,214   |
| Loan Expenses             | 0           | Loan Expenses             | 8,307       | Loan Expenses             | 1,294,713   | Loan Expenses             | 272,729     |
| Operating Expenses per FS | 227,896,244 | Operating Expenses per FS | 238,381,287 | Operating Expenses per FS | 263,187,414 | Operating Expenses per FS | 257,216,984 |