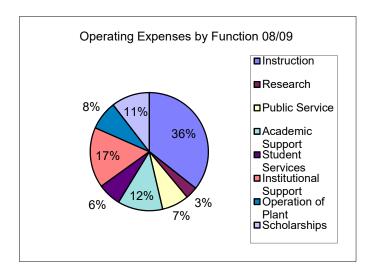

# University of West Florida Functional Classification of Operating Expenses - All Funds Excluding Auxiliaries

Year Ended June 30, 2008

Year Ended June 30, 2009

Year Ended June 30, 2010

Year Ended June 30, 2011

| Functional Classification                    | Total       | Functional Classification | Total       | Functional Classification | Total       | Functional Classification | Total       |
|----------------------------------------------|-------------|---------------------------|-------------|---------------------------|-------------|---------------------------|-------------|
| Instruction                                  | 44,186,622  | Instruction               | 44,152,381  | Instruction               | 47,444,402  | Instruction               | 47,623,026  |
|                                              | 4,595,726   |                           | 4,162,513   | Research                  | 3,656,953   |                           | 2,827,266   |
| Research                                     |             | Research                  |             |                           |             | Research                  | , ,         |
| Public Service                               | 8,660,317   | Public Service            | 9,168,623   | Public Service            | 9,593,758   | Public Service            | 10,745,339  |
| Academic Support                             | 14,239,682  | Academic Support          | 15,281,475  | Academic Support          | 15,326,075  | Academic Support          | 17,116,510  |
| Student Services                             | 8,085,140   | Student Services          | 7,928,716   | Student Services          | 8,106,747   | Student Services          | 9,574,590   |
| Institutional Support                        | 20,476,013  | Institutional Support     | 20,486,096  | Institutional Support     | 28,945,456  | Institutional Support     | 26,586,601  |
| Operation of Plant                           | 10,521,411  | Operation of Plant        | 9,832,117   | Operation of Plant        | 10,003,295  | Operation of Plant        | 10,426,634  |
| Scholarships                                 | 12,036,891  | Scholarships              | 12,985,429  | Scholarships              | 18,856,407  | Scholarships              | 20,015,580  |
|                                              |             |                           |             |                           |             |                           |             |
| Subtotal                                     | 122,801,802 | Subtotal                  | 123,997,350 | Subtotal                  | 141,933,093 | Subtotal                  | 144,915,546 |
| Auxiliary Enterprises                        | 9,829,851   | Auxiliary Enterprises     | 8,317,071   | Auxiliary Enterprises     | 8,671,972   | Auxiliary Enterprises     | 10,832,260  |
| Depreciation                                 | 9,414,418   | Depreciation              | 8,874,836   | Depreciation              | 8,841,237   | Depreciation              | 9,575,434   |
| Loan Expenses                                | 0           | Loan Expenses             | 2,848       | Loan Expenses             | 0           | Loan Expenses             | 86,087      |
| FL Great Northwest Sub-contract <sup>1</sup> | 4,000,000   | •                         | ,           | •                         |             | •                         | ,           |
| Operating Expenses per FS                    | 146,046,071 | Operating Expenses per FS | 141,192,105 | Operating Expenses per FS | 159,446,302 | Operating Expenses per FS | 165,409,327 |