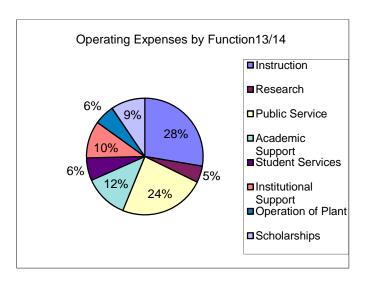

| Functional Classification | Total       |
|---------------------------|-------------|---------------------------|-------------|---------------------------|-------------|---------------------------|-------------|
| Instruction               | 47,642,288  | Instruction               | 51,635,974  | Instruction               | 53,723,128  | Instruction               | 53,113,184  |
| Research                  | 2,990,061   | Research                  | 2,354,370   | Research                  | 7,123,660   | Research                  | 8,802,532   |
| Public Service            | 11,308,493  | Public Service            | 16,175,027  | Public Service            | 16,805,737  | Public Service            | 45,865,352  |
| Academic Support          | 17,751,324  | Academic Support          | 20,505,141  | Academic Support          | 21,980,762  | Academic Support          | 23,361,614  |
| Student Services          | 10,162,597  | Student Services          | 10,697,988  | Student Services          | 12,073,881  | Student Services          | 12,057,794  |
| Institutional Support     | 25,182,285  | Institutional Support     | 20,113,871  | Institutional Support     | 19,083,869  | Institutional Support     | 19,784,764  |
| Operation of Plant        | 10,697,079  | Operation of Plant        | 10,149,615  | Operation of Plant        | 11,604,583  | Operation of Plant        | 10,739,307  |
| Scholarships              | 19,050,520  | Scholarships              | 20,059,307  | Scholarships              | 21,329,494  | Scholarships              | 18,217,167  |
| Subtotal                  | 144,784,647 | Subtotal                  | 151,691,293 | Subtotal                  | 163,725,114 | Subtotal                  | 191,941,714 |
| Auxiliary Enterprises     | 11,685,369  | Auxiliary Enterprises     | 12,880,202  | Auxiliary Enterprises     | 16,030,680  | Auxiliary Enterprises     | 17,457,201  |
| Depreciation              | 7,750,295   | Depreciation              | 7,621,357   | Depreciation              | 8,421,459   | Depreciation              | 8,672,668   |
| Loan Expenses             | 0           |
| Operating Expenses per FS | 164,220,311 | Operating Expenses per FS | 172,192,852 | Operating Expenses per FS | 188,177,253 | Operating Expenses per FS | 218,071,583 |