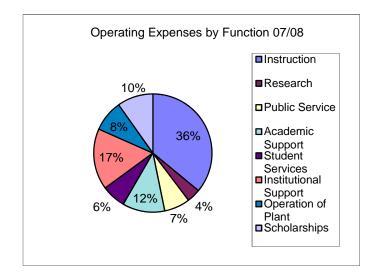

| Functional Classification                                                 | Total                    | Functional Classification | Total                  | Functional Classification | Total                  | Functional Classification | Total                   |
|---------------------------------------------------------------------------|--------------------------|---------------------------|------------------------|---------------------------|------------------------|---------------------------|-------------------------|
| Instruction                                                               | 44,186,622               | Instruction               | 44,152,381             | Instruction               | 47,444,402             | Instruction               | 47,623,026              |
| Research<br>Public Service                                                | 4,595,726<br>8,660,317   | Research Public Service   | 4,162,513<br>9,168,623 | Research Public Service   | 3,656,953<br>9,593,758 | Research Public Service   | 2,827,266<br>10,745,339 |
| Academic Support                                                          | 14,239,682               | Academic Support          | 15,281,475             | Academic Support          | 15,326,075             | Academic Support          | 17,116,510              |
| Student Services                                                          | 8,085,140                | Student Services          | 7,928,716              | Student Services          | 8,106,747              | Student Services          | 9,574,590               |
| Institutional Support                                                     | 20,476,013               | Institutional Support     | 20,486,096             | Institutional Support     | 28,945,456             | Institutional Support     | 26,586,601              |
| Operation of Plant                                                        | 10,521,411               | Operation of Plant        | 9,832,117              | Operation of Plant        | 10,003,295             | Operation of Plant        | 10,426,634              |
| Scholarships                                                              | 12,036,891               | Scholarships              | 12,985,429             | Scholarships              | 18,856,407             | Scholarships              | 20,015,580              |
| Subtotal                                                                  | 122,801,802              | Subtotal                  | 123,997,350            | Subtotal                  | 141,933,093            | Subtotal                  | 144,915,546             |
| Auxiliary Enterprises                                                     | 9,829,851                | Auxiliary Enterprises     | 8,317,071              | Auxiliary Enterprises     | 8,671,972              | Auxiliary Enterprises     | 10,832,260              |
| Depreciation                                                              | 9,414,418                | Depreciation              | 8,874,836              | Depreciation              | 8,841,237              | Depreciation              | 9,575,434               |
| Loan Expenses                                                             | 0                        | Loan Expenses             | 2,848                  | Loan Expenses             | 0                      | Loan Expenses             | 86,087                  |
| FL Great Northwest Sub-contract <sup>1</sup><br>Operating Expenses per FS | 4,000,000<br>146,046,071 | Operating Expenses per FS | 141,192,105            | Operating Expenses per FS | 159,446,302            | Operating Expenses per FS | 165,409,327             |