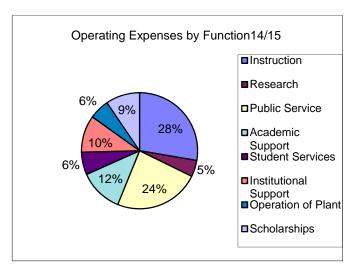

| Functional Classification | Total       |
|---------------------------|-------------|---------------------------|-------------|---------------------------|-------------|---------------------------|-------------|
| Instruction               | 47,642,288  | Instruction               | 51,635,974  | Instruction               | 53,723,128  | Instruction               | 53,113,184  |
| Research                  | 2,990,061   | Research                  | 2,354,370   | Research                  | 7,123,660   | Research                  | 8,802,532   |
| Public Service            | 11,308,493  | Public Service            | 16,175,027  | Public Service            | 16,805,737  | Public Service            | 45,865,352  |
| Academic Support          | 17,751,324  | Academic Support          | 20,505,141  | Academic Support          | 21,980,762  | Academic Support          | 23,361,614  |
| Student Services          | 10,162,597  | Student Services          | 10,697,988  | Student Services          | 12,073,881  | Student Services          | 12,057,794  |
| Institutional Support     | 25,182,285  | Institutional Support     | 20,113,871  | Institutional Support     | 19,083,869  | Institutional Support     | 19,784,764  |
| Operation of Plant        | 10,697,079  | Operation of Plant        | 10,149,615  | Operation of Plant        | 11,604,583  | Operation of Plant        | 10,739,307  |
| Scholarships              | 19,050,520  | Scholarships              | 20,059,307  | Scholarships              | 21,329,494  | Scholarships              | 18,217,167  |
| Subtotal                  | 144,784,647 | Subtotal                  | 151,691,293 | Subtotal                  | 163,725,114 | Subtotal                  | 191,941,714 |
| Auxiliary Enterprises     | 11,685,369  | Auxiliary Enterprises     | 12,880,202  | Auxiliary Enterprises     | 16,030,680  | Auxiliary Enterprises     | 17,457,201  |
| Depreciation              | 7,750,295   | Depreciation              | 7,621,357   | Depreciation              | 8,421,459   | Depreciation              | 8,672,668   |
| Loan Expenses             | 0           |
| Operating Expenses per FS | 164,220,311 | Operating Expenses per FS | 172,192,852 | Operating Expenses per FS | 188,177,253 | Operating Expenses per FS | 218,071,583 |