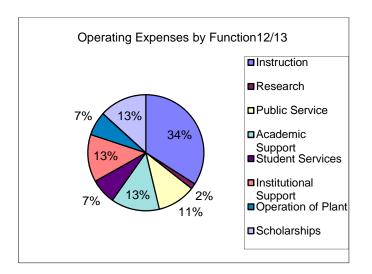

| Functional Classification | Total       |
|---------------------------|-------------|---------------------------|-------------|---------------------------|-------------|---------------------------|-------------|
| Instruction               | 47,642,288  | Instruction               | 51,635,974  | Instruction               | 53,723,128  | Instruction               | 53,113,184  |
| Research                  | 2,990,061   | Research                  | 2,354,370   | Research                  | 7,123,660   | Research                  | 8,802,532   |
| Public Service            | 11,308,493  | Public Service            | 16,175,027  | Public Service            | 16,805,737  | Public Service            | 45,865,352  |
| Academic Support          | 17,751,324  | Academic Support          | 20,505,141  | Academic Support          | 21,980,762  | Academic Support          | 23,361,614  |
| Student Services          | 10,162,597  | Student Services          | 10,697,988  | Student Services          | 12,073,881  | Student Services          | 12,057,794  |
| Institutional Support     | 25,182,285  | Institutional Support     | 20,113,871  | Institutional Support     | 19,083,869  | Institutional Support     | 19,784,764  |
| Operation of Plant        | 10,697,079  | Operation of Plant        | 10,149,615  | Operation of Plant        | 11,604,583  | Operation of Plant        | 10,739,307  |
| Scholarships              | 19,050,520  | Scholarships              | 20,059,307  | Scholarships              | 21,329,494  | Scholarships              | 18,217,167  |
| Subtotal                  | 144,784,647 | Subtotal                  | 151,691,293 | Subtotal                  | 163,725,114 | Subtotal                  | 191,941,714 |
| Auxiliary Enterprises     | 11,685,369  | Auxiliary Enterprises     | 12,880,202  | Auxiliary Enterprises     | 16,030,680  | Auxiliary Enterprises     | 17,457,201  |
| Depreciation              | 7,750,295   | Depreciation              | 7,621,357   | Depreciation              | 8,421,459   | Depreciation              | 8,672,668   |
| Loan Expenses             | 0           |
| Operating Expenses per FS | 164,220,311 | Operating Expenses per FS | 172,192,852 | Operating Expenses per FS | 188,177,253 | Operating Expenses per FS | 218,071,583 |