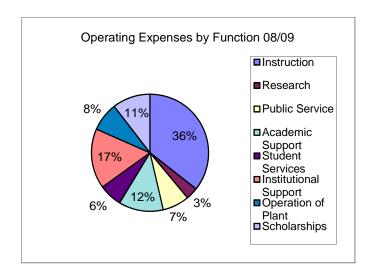

| Functional Classification                                                 | Total                    | Functional Classification | Total                  | Functional Classification | Total                  | Functional Classification | Total                   |
|---------------------------------------------------------------------------|--------------------------|---------------------------|------------------------|---------------------------|------------------------|---------------------------|-------------------------|
| Instruction                                                               | 44,186,622               | Instruction               | 44,152,381             | Instruction               | 47,444,402             | Instruction               | 47,623,026              |
| Research<br>Public Service                                                | 4,595,726<br>8,660,317   | Research Public Service   | 4,162,513<br>9,168,623 | Research Public Service   | 3,656,953<br>9,593,758 | Research Public Service   | 2,827,266<br>10,745,339 |
| Academic Support                                                          | 14,239,682               | Academic Support          | 15,281,475             | Academic Support          | 15,326,075             | Academic Support          | 17,116,510              |
| Student Services                                                          | 8,085,140                | Student Services          | 7,928,716              | Student Services          | 8,106,747              | Student Services          | 9,574,590               |
| Institutional Support                                                     | 20,476,013               | Institutional Support     | 20,486,096             | Institutional Support     | 28,945,456             | Institutional Support     | 26,586,601              |
| Operation of Plant                                                        | 10,521,411               | Operation of Plant        | 9,832,117              | Operation of Plant        | 10,003,295             | Operation of Plant        | 10,426,634              |
| Scholarships                                                              | 12,036,891               | Scholarships              | 12,985,429             | Scholarships              | 18,856,407             | Scholarships              | 20,015,580              |
| Subtotal                                                                  | 122,801,802              | Subtotal                  | 123,997,350            | Subtotal                  | 141,933,093            | Subtotal                  | 144,915,546             |
| Auxiliary Enterprises                                                     | 9,829,851                | Auxiliary Enterprises     | 8,317,071              | Auxiliary Enterprises     | 8,671,972              | Auxiliary Enterprises     | 10,832,260              |
| Depreciation                                                              | 9,414,418                | Depreciation              | 8,874,836              | Depreciation              | 8,841,237              | Depreciation              | 9,575,434               |
| Loan Expenses                                                             | 0                        | Loan Expenses             | 2,848                  | Loan Expenses             | 0                      | Loan Expenses             | 86,087                  |
| FL Great Northwest Sub-contract <sup>1</sup><br>Operating Expenses per FS | 4,000,000<br>146,046,071 | Operating Expenses per FS | 141,192,105            | Operating Expenses per FS | 159,446,302            | Operating Expenses per FS | 165,409,327             |