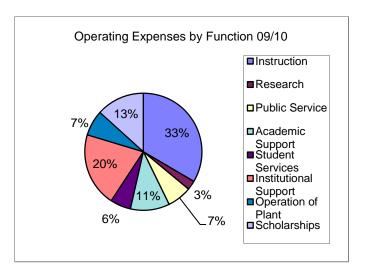

| Functional Classification                                                 | Total                    | Functional Classification | Total                  | Functional Classification | Total                  | Functional Classification | Total                   |
|---------------------------------------------------------------------------|--------------------------|---------------------------|------------------------|---------------------------|------------------------|---------------------------|-------------------------|
| Instruction                                                               | 44,186,622               | Instruction               | 44,152,381             | Instruction               | 47,444,402             | Instruction               | 47,623,026              |
| Research<br>Public Service                                                | 4,595,726<br>8,660,317   | Research Public Service   | 4,162,513<br>9,168,623 | Research Public Service   | 3,656,953<br>9,593,758 | Research Public Service   | 2,827,266<br>10,745,339 |
| Academic Support                                                          | 14,239,682               | Academic Support          | 15,281,475             | Academic Support          | 15,326,075             | Academic Support          | 17,116,510              |
| Student Services                                                          | 8,085,140                | Student Services          | 7,928,716              | Student Services          | 8,106,747              | Student Services          | 9,574,590               |
| Institutional Support                                                     | 20,476,013               | Institutional Support     | 20,486,096             | Institutional Support     | 28,945,456             | Institutional Support     | 26,586,601              |
| Operation of Plant                                                        | 10,521,411               | Operation of Plant        | 9,832,117              | Operation of Plant        | 10,003,295             | Operation of Plant        | 10,426,634              |
| Scholarships                                                              | 12,036,891               | Scholarships              | 12,985,429             | Scholarships              | 18,856,407             | Scholarships              | 20,015,580              |
| Subtotal                                                                  | 122,801,802              | Subtotal                  | 123,997,350            | Subtotal                  | 141,933,093            | Subtotal                  | 144,915,546             |
| Auxiliary Enterprises                                                     | 9,829,851                | Auxiliary Enterprises     | 8,317,071              | Auxiliary Enterprises     | 8,671,972              | Auxiliary Enterprises     | 10,832,260              |
| Depreciation                                                              | 9,414,418                | Depreciation              | 8,874,836              | Depreciation              | 8,841,237              | Depreciation              | 9,575,434               |
| Loan Expenses                                                             | 0                        | Loan Expenses             | 2,848                  | Loan Expenses             | 0                      | Loan Expenses             | 86,087                  |
| FL Great Northwest Sub-contract <sup>1</sup><br>Operating Expenses per FS | 4,000,000<br>146,046,071 | Operating Expenses per FS | 141,192,105            | Operating Expenses per FS | 159,446,302            | Operating Expenses per FS | 165,409,327             |