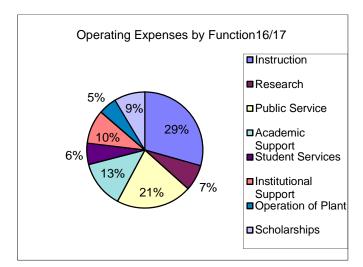

## Year Ended June 30, 2016

Year Ended June 30, 2017

Year Ended June 30, 2018

| Functional Classification Total |             | Functional Classification Total |             | Functional Classification | Total       |
|---------------------------------|-------------|---------------------------------|-------------|---------------------------|-------------|
| Instruction                     | 55,268,941  | Instruction                     | 62,110,931  | Instruction               | 64,757,370  |
| Research                        | 16,462,342  | Research                        | 15,355,033  | Research                  | 24,608,809  |
| Public Service                  | 42,153,141  | Public Service                  | 44,728,482  | Public Service            | 43,385,411  |
| Academic Support                | 26,936,350  | Academic Support                | 27,855,242  | Academic Support          | 29,758,403  |
| Student Services                | 12,360,029  | Student Services                | 12,614,715  | Student Services          | 13,501,475  |
| Institutional Support           | 21,151,444  | Institutional Support           | 19,960,598  | Institutional Support     | 24,343,967  |
| Operation of Plant              | 10,579,593  | Operation of Plant              | 10,711,331  | Operation of Plant        | 14,107,341  |
| Scholarships                    | 17,778,981  | Scholarships                    | 18,124,250  | Scholarships              | 21,682,341  |
| Subtotal                        | 202,690,821 | Subtotal                        | 211,460,582 | Subtotal                  | 236,145,117 |
| Auxiliary Enterprises           | 16,330,788  | Auxiliary Enterprises           | 17,675,701  | Auxiliary Enterprises     | 16,699,752  |
| Depreciation                    | 8,874,635   | Depreciation                    | 9,236,697   | Depreciation              | 9,047,832   |
| Loan Expenses                   | 0           | Loan Expenses                   | 8,307       | Loan Expenses             | 1,294,713   |
| Operating Expenses per FS       | 227,896,244 | Operating Expenses per FS       | 238,381,287 | Operating Expenses per FS | 263,187,414 |