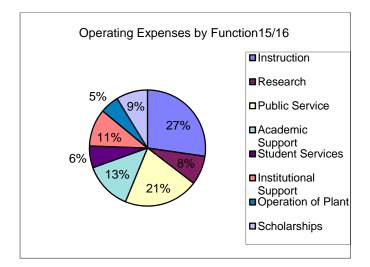

## Year Ended June 30, 2016

Year Ended June 30, 2017

Year Ended June 30, 2018

| Functional Classification Total |             | Functional Classification Total |             | Functional Classification | Total       |
|---------------------------------|-------------|---------------------------------|-------------|---------------------------|-------------|
| Instruction                     | 55,268,941  | Instruction                     | 62,110,931  | Instruction               | 64,757,370  |
| Research                        | 16,462,342  | Research                        | 15,355,033  | Research                  | 24,608,809  |
| Public Service                  | 42,153,141  | Public Service                  | 44,728,482  | Public Service            | 43,385,411  |
| Academic Support                | 26,936,350  | Academic Support                | 27,855,242  | Academic Support          | 29,758,403  |
| Student Services                | 12,360,029  | Student Services                | 12,614,715  | Student Services          | 13,501,475  |
| Institutional Support           | 21,151,444  | Institutional Support           | 19,960,598  | Institutional Support     | 24,343,967  |
| Operation of Plant              | 10,579,593  | Operation of Plant              | 10,711,331  | Operation of Plant        | 14,107,341  |
| Scholarships                    | 17,778,981  | Scholarships                    | 18,124,250  | Scholarships              | 21,682,341  |
| Subtotal                        | 202,690,821 | Subtotal                        | 211,460,582 | Subtotal                  | 236,145,117 |
| Auxiliary Enterprises           | 16,330,788  | Auxiliary Enterprises           | 17,675,701  | Auxiliary Enterprises     | 16,699,752  |
| Depreciation                    | 8,874,635   | Depreciation                    | 9,236,697   | Depreciation              | 9,047,832   |
| Loan Expenses                   | 0           | Loan Expenses                   | 8,307       | Loan Expenses             | 1,294,713   |
| Operating Expenses per FS       | 227,896,244 | Operating Expenses per FS       | 238,381,287 | Operating Expenses per FS | 263,187,414 |