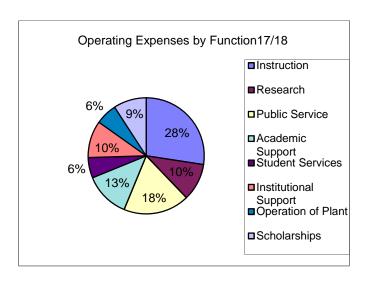

## Year Ended June 30, 2016

Year Ended June 30, 2017

Year Ended June 30, 2018

| Functional Classification Total |             | Functional Classification Total |             | Functional Classification | Total       |
|---------------------------------|-------------|---------------------------------|-------------|---------------------------|-------------|
| Instruction                     | 55,268,941  | Instruction                     | 62,110,931  | Instruction               | 64,757,370  |
| Research                        | 16,462,342  | Research                        | 15,355,033  | Research                  | 24,608,809  |
| Public Service                  | 42,153,141  | Public Service                  | 44,728,482  | Public Service            | 43,385,411  |
| Academic Support                | 26,936,350  | Academic Support                | 27,855,242  | Academic Support          | 29,758,403  |
| Student Services                | 12,360,029  | Student Services                | 12,614,715  | Student Services          | 13,501,475  |
| Institutional Support           | 21,151,444  | Institutional Support           | 19,960,598  | Institutional Support     | 24,343,967  |
| Operation of Plant              | 10,579,593  | Operation of Plant              | 10,711,331  | Operation of Plant        | 14,107,341  |
| Scholarships                    | 17,778,981  | Scholarships                    | 18,124,250  | Scholarships              | 21,682,341  |
| Subtotal                        | 202,690,821 | Subtotal                        | 211,460,582 | Subtotal                  | 236,145,117 |
| Auxiliary Enterprises           | 16,330,788  | Auxiliary Enterprises           | 17,675,701  | Auxiliary Enterprises     | 16,699,752  |
| Depreciation                    | 8,874,635   | Depreciation                    | 9,236,697   | Depreciation              | 9,047,832   |
| Loan Expenses                   | 0           | Loan Expenses                   | 8,307       | Loan Expenses             | 1,294,713   |
| Operating Expenses per FS       | 227,896,244 | Operating Expenses per FS       | 238,381,287 | Operating Expenses per FS | 263,187,414 |