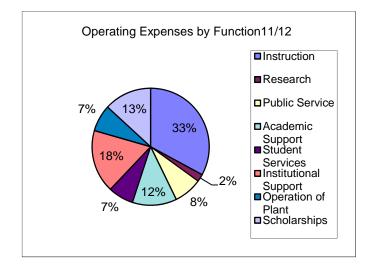

| Functional Classification                                                 | Total                    | Functional Classification | Total                  | Functional Classification | Total                  | Functional Classification | Total                   |
|---------------------------------------------------------------------------|--------------------------|---------------------------|------------------------|---------------------------|------------------------|---------------------------|-------------------------|
| Instruction                                                               | 44,186,622               | Instruction               | 44,152,381             | Instruction               | 47,444,402             | Instruction               | 47,623,026              |
| Research<br>Public Service                                                | 4,595,726<br>8,660,317   | Research Public Service   | 4,162,513<br>9,168,623 | Research Public Service   | 3,656,953<br>9,593,758 | Research Public Service   | 2,827,266<br>10,745,339 |
| Academic Support                                                          | 14,239,682               | Academic Support          | 15,281,475             | Academic Support          | 15,326,075             | Academic Support          | 17,116,510              |
| Student Services                                                          | 8,085,140                | Student Services          | 7,928,716              | Student Services          | 8,106,747              | Student Services          | 9,574,590               |
| Institutional Support                                                     | 20,476,013               | Institutional Support     | 20,486,096             | Institutional Support     | 28,945,456             | Institutional Support     | 26,586,601              |
| Operation of Plant                                                        | 10,521,411               | Operation of Plant        | 9,832,117              | Operation of Plant        | 10,003,295             | Operation of Plant        | 10,426,634              |
| Scholarships                                                              | 12,036,891               | Scholarships              | 12,985,429             | Scholarships              | 18,856,407             | Scholarships              | 20,015,580              |
| Subtotal                                                                  | 122,801,802              | Subtotal                  | 123,997,350            | Subtotal                  | 141,933,093            | Subtotal                  | 144,915,546             |
| Auxiliary Enterprises                                                     | 9,829,851                | Auxiliary Enterprises     | 8,317,071              | Auxiliary Enterprises     | 8,671,972              | Auxiliary Enterprises     | 10,832,260              |
| Depreciation                                                              | 9,414,418                | Depreciation              | 8,874,836              | Depreciation              | 8,841,237              | Depreciation              | 9,575,434               |
| Loan Expenses                                                             | 0                        | Loan Expenses             | 2,848                  | Loan Expenses             | 0                      | Loan Expenses             | 86,087                  |
| FL Great Northwest Sub-contract <sup>1</sup><br>Operating Expenses per FS | 4,000,000<br>146,046,071 | Operating Expenses per FS | 141,192,105            | Operating Expenses per FS | 159,446,302            | Operating Expenses per FS | 165,409,327             |