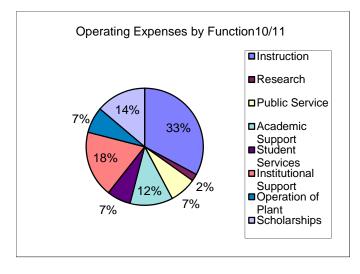

| Functional Classification                                                 | Total                    | Functional Classification | Total                  | Functional Classification | Total                  | Functional Classification | Total                   |
|---------------------------------------------------------------------------|--------------------------|---------------------------|------------------------|---------------------------|------------------------|---------------------------|-------------------------|
| Instruction                                                               | 44,186,622               | Instruction               | 44,152,381             | Instruction               | 47,444,402             | Instruction               | 47,623,026              |
| Research<br>Public Service                                                | 4,595,726<br>8,660,317   | Research Public Service   | 4,162,513<br>9,168,623 | Research Public Service   | 3,656,953<br>9,593,758 | Research Public Service   | 2,827,266<br>10,745,339 |
| Academic Support                                                          | 14,239,682               | Academic Support          | 15,281,475             | Academic Support          | 15,326,075             | Academic Support          | 17,116,510              |
| Student Services                                                          | 8,085,140                | Student Services          | 7,928,716              | Student Services          | 8,106,747              | Student Services          | 9,574,590               |
| Institutional Support                                                     | 20,476,013               | Institutional Support     | 20,486,096             | Institutional Support     | 28,945,456             | Institutional Support     | 26,586,601              |
| Operation of Plant                                                        | 10,521,411               | Operation of Plant        | 9,832,117              | Operation of Plant        | 10,003,295             | Operation of Plant        | 10,426,634              |
| Scholarships                                                              | 12,036,891               | Scholarships              | 12,985,429             | Scholarships              | 18,856,407             | Scholarships              | 20,015,580              |
| Subtotal                                                                  | 122,801,802              | Subtotal                  | 123,997,350            | Subtotal                  | 141,933,093            | Subtotal                  | 144,915,546             |
| Auxiliary Enterprises                                                     | 9,829,851                | Auxiliary Enterprises     | 8,317,071              | Auxiliary Enterprises     | 8,671,972              | Auxiliary Enterprises     | 10,832,260              |
| Depreciation                                                              | 9,414,418                | Depreciation              | 8,874,836              | Depreciation              | 8,841,237              | Depreciation              | 9,575,434               |
| Loan Expenses                                                             | 0                        | Loan Expenses             | 2,848                  | Loan Expenses             | 0                      | Loan Expenses             | 86,087                  |
| FL Great Northwest Sub-contract <sup>1</sup><br>Operating Expenses per FS | 4,000,000<br>146,046,071 | Operating Expenses per FS | 141,192,105            | Operating Expenses per FS | 159,446,302            | Operating Expenses per FS | 165,409,327             |