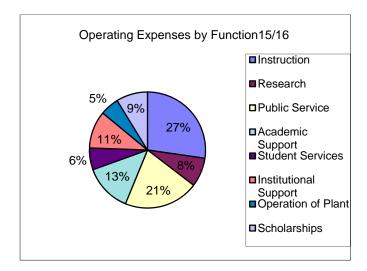

## Year Ended June 30, 2016

Year Ended June 30, 2017

| Functional Classification | Total       | Functional Classification | Total       |
|---------------------------|-------------|---------------------------|-------------|
|                           |             |                           |             |
| Instruction               | 55,268,941  | Instruction               | 62,110,931  |
| Research                  | 16,462,342  | Research                  | 15,355,033  |
| Public Service            | 42,153,141  | Public Service            | 44,728,482  |
| Academic Support          | 26,936,350  | Academic Support          | 27,855,242  |
| Student Services          | 12,360,029  | Student Services          | 12,614,715  |
| Institutional Support     | 21,151,444  | Institutional Support     | 19,960,598  |
| Operation of Plant        | 10,579,593  | Operation of Plant        | 10,711,331  |
| Scholarships              | 17,778,981  | Scholarships              | 18,124,250  |
|                           |             |                           |             |
| Subtotal                  | 202,690,821 | Subtotal                  | 211,460,582 |
| Auxiliary Enterprises     | 16,330,788  | Auxiliary Enterprises     | 17,675,701  |
| Depreciation              | 8,874,635   | Depreciation              | 9,236,697   |
| Loan Expenses             | 0           | Loan Expenses             | 8,307       |
| Operating Expenses per FS | 227,896,244 | Operating Expenses per FS | 238,381,287 |