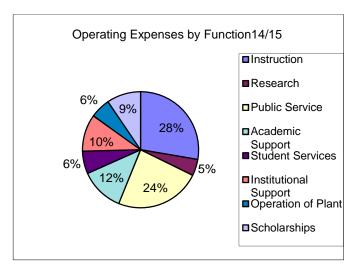

| Functional Classification                        | Total                                 |
|--------------------------------------------------|---------------------------------------|--------------------------------------------------|---------------------------------------|--------------------------------------------------|---------------------------------------|--------------------------------------------------|---------------------------------------|
| Instruction<br>Research<br>Public Service        | 47,642,288<br>2,990,061<br>11,308,493 | Instruction<br>Research<br>Public Service        | 51,635,974<br>2,354,370<br>16,175,027 | Instruction<br>Research<br>Public Service        | 53,723,128<br>7,123,660<br>16,805,737 | Instruction<br>Research<br>Public Service        | 53,113,184<br>8,802,532<br>45,865,352 |
| Academic Support Student Services                | 17,751,324<br>10,162,597              | Academic Support Student Services                | 20,505,141<br>10,697,988              | Academic Support Student Services                | 21,980,762<br>12,073,881              | Academic Support Student Services                | 23,361,614<br>12,057,794              |
| Institutional Support Operation of Plant         | 25,182,285<br>10,697,079              | Institutional Support Operation of Plant         | 20,113,871<br>10,149,615              | Institutional Support Operation of Plant         | 19,083,869<br>11,604,583              | Institutional Support Operation of Plant         | 19,784,764<br>10,739,307              |
| Scholarships                                     | 19,050,520                            | Scholarships                                     | 20,059,307                            | Scholarships                                     | 21,329,494                            | Scholarships                                     | 18,217,167                            |
| Subtotal                                         | 144,784,647                           | Subtotal                                         | 151,691,293                           | Subtotal                                         | 163,725,114                           | Subtotal                                         | 191,941,714                           |
| Auxiliary Enterprises Depreciation Loan Expenses | 11,685,369<br>7,750,295<br>0          | Auxiliary Enterprises Depreciation Loan Expenses | 12,880,202<br>7,621,357<br>0          | Auxiliary Enterprises Depreciation Loan Expenses | 16,030,680<br>8,421,459<br>0          | Auxiliary Enterprises Depreciation Loan Expenses | 17,457,201<br>8,672,668<br>0          |
| Operating Expenses per FS                        | 164,220,311                           | Operating Expenses per FS                        | 172,192,852                           | Operating Expenses per FS                        | 188,177,253                           | Operating Expenses per FS                        | 218,071,583                           |