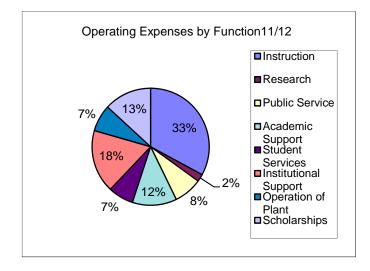

| Functional Classification                    | Total       | Functional Classification | Total       | Functional Classification | Total       | Functional Classification | Total       |
|----------------------------------------------|-------------|---------------------------|-------------|---------------------------|-------------|---------------------------|-------------|
| la stancation                                | 44.400.000  | la atmostica              | 44.450.004  | In atmost on              | 47 444 400  | landon ellan              | 47,000,000  |
| Instruction                                  | 44,186,622  | Instruction               | 44,152,381  | Instruction               | 47,444,402  | Instruction               | 47,623,026  |
| Research                                     | 4,595,726   | Research                  | 4,162,513   | Research                  | 3,656,953   | Research                  | 2,827,266   |
| Public Service                               | 8,660,317   | Public Service            | 9,168,623   | Public Service            | 9,593,758   | Public Service            | 10,745,339  |
| Academic Support                             | 14,239,682  | Academic Support          | 15,281,475  | Academic Support          | 15,326,075  | Academic Support          | 17,116,510  |
| Student Services                             | 8,085,140   | Student Services          | 7,928,716   | Student Services          | 8,106,747   | Student Services          | 9,574,590   |
| Institutional Support                        | 20,476,013  | Institutional Support     | 20,486,096  | Institutional Support     | 28,945,456  | Institutional Support     | 26,586,601  |
| Operation of Plant                           | 10,521,411  | Operation of Plant        | 9,832,117   | Operation of Plant        | 10,003,295  | Operation of Plant        | 10,426,634  |
| Scholarships                                 | 12,036,891  | Scholarships              | 12,985,429  | Scholarships              | 18,856,407  | Scholarships              | 20,015,580  |
|                                              |             |                           |             |                           |             |                           |             |
| Subtotal                                     | 122,801,802 | Subtotal                  | 123,997,350 | Subtotal                  | 141,933,093 | Subtotal                  | 144,915,546 |
| Auxiliary Enterprises                        | 9,829,851   | Auxiliary Enterprises     | 8,317,071   | Auxiliary Enterprises     | 8,671,972   | Auxiliary Enterprises     | 10,832,260  |
| Depreciation                                 | 9,414,418   | Depreciation              | 8,874,836   | Depreciation              | 8,841,237   | Depreciation              | 9,575,434   |
| Loan Expenses                                | 0           | Loan Expenses             | 2,848       | Loan Expenses             | 0           | Loan Expenses             | 86,087      |
| FL Great Northwest Sub-contract <sup>1</sup> | 4,000,000   | •                         | ,           | •                         |             | •                         | ,           |
| Operating Expenses per FS                    | 146,046,071 | Operating Expenses per FS | 141,192,105 | Operating Expenses per FS | 159,446,302 | Operating Expenses per FS | 165,409,327 |