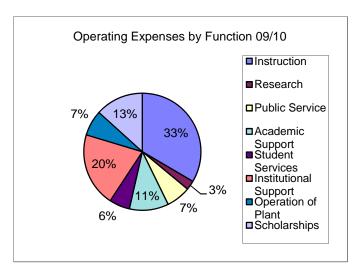

## University of West Florida Functional Classification of Operating Expenses - All Funds Excluding Auxiliaries

Year Ended June 30, 2008

Year Ended June 30, 2009

Year Ended June 30, 2010

Year Ended June 30, 2011

| Functional Classification                    | Total       | Functional Classification | Total       | Functional Classification | Total       | Functional Classification | Total       |
|----------------------------------------------|-------------|---------------------------|-------------|---------------------------|-------------|---------------------------|-------------|
| la stancation                                | 44.400.000  | la atmostica              | 44.450.004  | In atmost on              | 47 444 400  | landon ellan              | 47,000,000  |
| Instruction                                  | 44,186,622  | Instruction               | 44,152,381  | Instruction               | 47,444,402  | Instruction               | 47,623,026  |
| Research                                     | 4,595,726   | Research                  | 4,162,513   | Research                  | 3,656,953   | Research                  | 2,827,266   |
| Public Service                               | 8,660,317   | Public Service            | 9,168,623   | Public Service            | 9,593,758   | Public Service            | 10,745,339  |
| Academic Support                             | 14,239,682  | Academic Support          | 15,281,475  | Academic Support          | 15,326,075  | Academic Support          | 17,116,510  |
| Student Services                             | 8,085,140   | Student Services          | 7,928,716   | Student Services          | 8,106,747   | Student Services          | 9,574,590   |
| Institutional Support                        | 20,476,013  | Institutional Support     | 20,486,096  | Institutional Support     | 28,945,456  | Institutional Support     | 26,586,601  |
| Operation of Plant                           | 10,521,411  | Operation of Plant        | 9,832,117   | Operation of Plant        | 10,003,295  | Operation of Plant        | 10,426,634  |
| Scholarships                                 | 12,036,891  | Scholarships              | 12,985,429  | Scholarships              | 18,856,407  | Scholarships              | 20,015,580  |
|                                              |             |                           |             |                           |             |                           |             |
| Subtotal                                     | 122,801,802 | Subtotal                  | 123,997,350 | Subtotal                  | 141,933,093 | Subtotal                  | 144,915,546 |
| Auxiliary Enterprises                        | 9,829,851   | Auxiliary Enterprises     | 8,317,071   | Auxiliary Enterprises     | 8,671,972   | Auxiliary Enterprises     | 10,832,260  |
| Depreciation                                 | 9,414,418   | Depreciation              | 8,874,836   | Depreciation              | 8,841,237   | Depreciation              | 9,575,434   |
| Loan Expenses                                | 0           | Loan Expenses             | 2,848       | Loan Expenses             | 0           | Loan Expenses             | 86,087      |
| FL Great Northwest Sub-contract <sup>1</sup> | 4,000,000   | •                         | ,           | •                         |             | •                         | ,           |
| Operating Expenses per FS                    | 146,046,071 | Operating Expenses per FS | 141,192,105 | Operating Expenses per FS | 159,446,302 | Operating Expenses per FS | 165,409,327 |