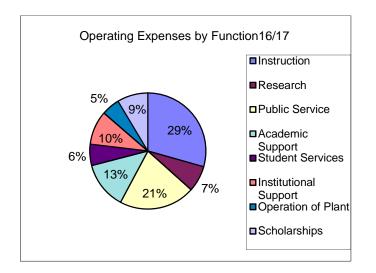

## Year Ended June 30, 2016

Year Ended June 30, 2017

| Functional Classification | Total       | Functional Classification | Total       |
|---------------------------|-------------|---------------------------|-------------|
|                           |             |                           |             |
| Instruction               | 55,268,941  | Instruction               | 62,110,931  |
| Research                  | 16,462,342  | Research                  | 15,355,033  |
| Public Service            | 42,153,141  | Public Service            | 44,728,482  |
| Academic Support          | 26,936,350  | Academic Support          | 27,855,242  |
| Student Services          | 12,360,029  | Student Services          | 12,614,715  |
| Institutional Support     | 21,151,444  | Institutional Support     | 19,960,598  |
| Operation of Plant        | 10,579,593  | Operation of Plant        | 10,711,331  |
| Scholarships              | 17,778,981  | Scholarships              | 18,124,250  |
|                           |             |                           |             |
| Subtotal                  | 202,690,821 | Subtotal                  | 211,460,582 |
| Auxiliary Enterprises     | 16,330,788  | Auxiliary Enterprises     | 17,675,701  |
| Depreciation              | 8,874,635   | Depreciation              | 9,236,697   |
| Loan Expenses             | 0           | Loan Expenses             | 8,307       |
| Operating Expenses per FS | 227,896,244 | Operating Expenses per FS | 238,381,287 |