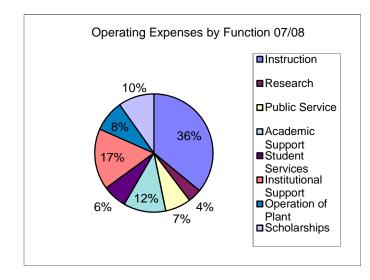

## University of West Florida Functional Classification of Operating Expenses - All Funds Excluding Auxiliaries

Year Ended June 30, 2008

Year Ended June 30, 2009

Year Ended June 30, 2010

Year Ended June 30, 2011

| Functional Classification                    | Total       | Functional Classification | Total       | Functional Classification | Total       | Functional Classification | Total       |
|----------------------------------------------|-------------|---------------------------|-------------|---------------------------|-------------|---------------------------|-------------|
| la stancation                                | 44.400.000  | la atmostica              | 44.450.004  | In atmost on              | 47 444 400  | landon ellan              | 47,000,000  |
| Instruction                                  | 44,186,622  | Instruction               | 44,152,381  | Instruction               | 47,444,402  | Instruction               | 47,623,026  |
| Research                                     | 4,595,726   | Research                  | 4,162,513   | Research                  | 3,656,953   | Research                  | 2,827,266   |
| Public Service                               | 8,660,317   | Public Service            | 9,168,623   | Public Service            | 9,593,758   | Public Service            | 10,745,339  |
| Academic Support                             | 14,239,682  | Academic Support          | 15,281,475  | Academic Support          | 15,326,075  | Academic Support          | 17,116,510  |
| Student Services                             | 8,085,140   | Student Services          | 7,928,716   | Student Services          | 8,106,747   | Student Services          | 9,574,590   |
| Institutional Support                        | 20,476,013  | Institutional Support     | 20,486,096  | Institutional Support     | 28,945,456  | Institutional Support     | 26,586,601  |
| Operation of Plant                           | 10,521,411  | Operation of Plant        | 9,832,117   | Operation of Plant        | 10,003,295  | Operation of Plant        | 10,426,634  |
| Scholarships                                 | 12,036,891  | Scholarships              | 12,985,429  | Scholarships              | 18,856,407  | Scholarships              | 20,015,580  |
|                                              |             |                           |             |                           |             |                           |             |
| Subtotal                                     | 122,801,802 | Subtotal                  | 123,997,350 | Subtotal                  | 141,933,093 | Subtotal                  | 144,915,546 |
| Auxiliary Enterprises                        | 9,829,851   | Auxiliary Enterprises     | 8,317,071   | Auxiliary Enterprises     | 8,671,972   | Auxiliary Enterprises     | 10,832,260  |
| Depreciation                                 | 9,414,418   | Depreciation              | 8,874,836   | Depreciation              | 8,841,237   | Depreciation              | 9,575,434   |
| Loan Expenses                                | 0           | Loan Expenses             | 2,848       | Loan Expenses             | 0           | Loan Expenses             | 86,087      |
| FL Great Northwest Sub-contract <sup>1</sup> | 4,000,000   | •                         | ,           | •                         |             | •                         | ,           |
| Operating Expenses per FS                    | 146,046,071 | Operating Expenses per FS | 141,192,105 | Operating Expenses per FS | 159,446,302 | Operating Expenses per FS | 165,409,327 |