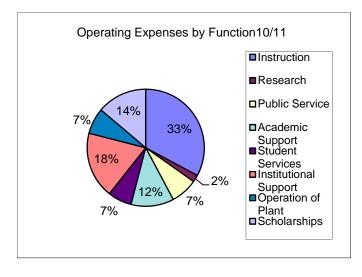

## University of West Florida Functional Classification of Operating Expenses - All Funds Excluding Auxiliaries

Year Ended June 30, 2008

Year Ended June 30, 2009

Year Ended June 30, 2010

Year Ended June 30, 2011

| Functional Classification                    | Total       | Functional Classification | Total       | Functional Classification | Total       | Functional Classification | Total       |
|----------------------------------------------|-------------|---------------------------|-------------|---------------------------|-------------|---------------------------|-------------|
| la stancation                                | 44.400.000  | la atmostica              | 44.450.004  | In atmost on              | 47 444 400  | landon ellan              | 47,000,000  |
| Instruction                                  | 44,186,622  | Instruction               | 44,152,381  | Instruction               | 47,444,402  | Instruction               | 47,623,026  |
| Research                                     | 4,595,726   | Research                  | 4,162,513   | Research                  | 3,656,953   | Research                  | 2,827,266   |
| Public Service                               | 8,660,317   | Public Service            | 9,168,623   | Public Service            | 9,593,758   | Public Service            | 10,745,339  |
| Academic Support                             | 14,239,682  | Academic Support          | 15,281,475  | Academic Support          | 15,326,075  | Academic Support          | 17,116,510  |
| Student Services                             | 8,085,140   | Student Services          | 7,928,716   | Student Services          | 8,106,747   | Student Services          | 9,574,590   |
| Institutional Support                        | 20,476,013  | Institutional Support     | 20,486,096  | Institutional Support     | 28,945,456  | Institutional Support     | 26,586,601  |
| Operation of Plant                           | 10,521,411  | Operation of Plant        | 9,832,117   | Operation of Plant        | 10,003,295  | Operation of Plant        | 10,426,634  |
| Scholarships                                 | 12,036,891  | Scholarships              | 12,985,429  | Scholarships              | 18,856,407  | Scholarships              | 20,015,580  |
|                                              |             |                           |             |                           |             |                           |             |
| Subtotal                                     | 122,801,802 | Subtotal                  | 123,997,350 | Subtotal                  | 141,933,093 | Subtotal                  | 144,915,546 |
| Auxiliary Enterprises                        | 9,829,851   | Auxiliary Enterprises     | 8,317,071   | Auxiliary Enterprises     | 8,671,972   | Auxiliary Enterprises     | 10,832,260  |
| Depreciation                                 | 9,414,418   | Depreciation              | 8,874,836   | Depreciation              | 8,841,237   | Depreciation              | 9,575,434   |
| Loan Expenses                                | 0           | Loan Expenses             | 2,848       | Loan Expenses             | 0           | Loan Expenses             | 86,087      |
| FL Great Northwest Sub-contract <sup>1</sup> | 4,000,000   | •                         | ,           | •                         |             | •                         | ,           |
| Operating Expenses per FS                    | 146,046,071 | Operating Expenses per FS | 141,192,105 | Operating Expenses per FS | 159,446,302 | Operating Expenses per FS | 165,409,327 |