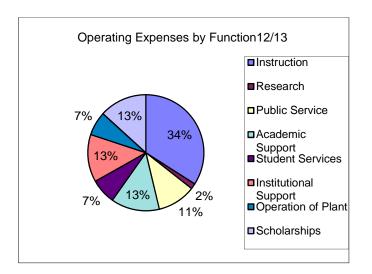

| Functional Classification                        | Total                                 |
|--------------------------------------------------|---------------------------------------|--------------------------------------------------|---------------------------------------|--------------------------------------------------|---------------------------------------|--------------------------------------------------|---------------------------------------|
| Instruction<br>Research<br>Public Service        | 47,642,288<br>2,990,061<br>11,308,493 | Instruction<br>Research<br>Public Service        | 51,635,974<br>2,354,370<br>16,175,027 | Instruction<br>Research<br>Public Service        | 53,723,128<br>7,123,660<br>16,805,737 | Instruction<br>Research<br>Public Service        | 53,113,184<br>8,802,532<br>45,865,352 |
| Academic Support Student Services                | 17,751,324<br>10,162,597              | Academic Support Student Services                | 20,505,141<br>10,697,988              | Academic Support Student Services                | 21,980,762<br>12,073,881              | Academic Support Student Services                | 23,361,614<br>12,057,794              |
| Institutional Support Operation of Plant         | 25,182,285<br>10,697,079              | Institutional Support Operation of Plant         | 20,113,871<br>10,149,615              | Institutional Support Operation of Plant         | 19,083,869<br>11,604,583              | Institutional Support Operation of Plant         | 19,784,764<br>10,739,307              |
| Scholarships                                     | 19,050,520                            | Scholarships                                     | 20,059,307                            | Scholarships                                     | 21,329,494                            | Scholarships                                     | 18,217,167                            |
| Subtotal                                         | 144,784,647                           | Subtotal                                         | 151,691,293                           | Subtotal                                         | 163,725,114                           | Subtotal                                         | 191,941,714                           |
| Auxiliary Enterprises Depreciation Loan Expenses | 11,685,369<br>7,750,295<br>0          | Auxiliary Enterprises Depreciation Loan Expenses | 12,880,202<br>7,621,357<br>0          | Auxiliary Enterprises Depreciation Loan Expenses | 16,030,680<br>8,421,459<br>0          | Auxiliary Enterprises Depreciation Loan Expenses | 17,457,201<br>8,672,668<br>0          |
| Operating Expenses per FS                        | 164,220,311                           | Operating Expenses per FS                        | 172,192,852                           | Operating Expenses per FS                        | 188,177,253                           | Operating Expenses per FS                        | 218,071,583                           |