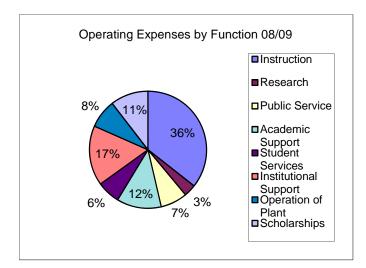

## University of West Florida Functional Classification of Operating Expenses - All Funds Excluding Auxiliaries

Year Ended June 30, 2008

Year Ended June 30, 2009

Year Ended June 30, 2010

Year Ended June 30, 2011

| Functional Classification                    | Total       | Functional Classification | Total       | Functional Classification | Total       | Functional Classification | Total       |
|----------------------------------------------|-------------|---------------------------|-------------|---------------------------|-------------|---------------------------|-------------|
| la stancation                                | 44.400.000  | la atmostica              | 44.450.004  | In atmost on              | 47 444 400  | landon ellan              | 47,000,000  |
| Instruction                                  | 44,186,622  | Instruction               | 44,152,381  | Instruction               | 47,444,402  | Instruction               | 47,623,026  |
| Research                                     | 4,595,726   | Research                  | 4,162,513   | Research                  | 3,656,953   | Research                  | 2,827,266   |
| Public Service                               | 8,660,317   | Public Service            | 9,168,623   | Public Service            | 9,593,758   | Public Service            | 10,745,339  |
| Academic Support                             | 14,239,682  | Academic Support          | 15,281,475  | Academic Support          | 15,326,075  | Academic Support          | 17,116,510  |
| Student Services                             | 8,085,140   | Student Services          | 7,928,716   | Student Services          | 8,106,747   | Student Services          | 9,574,590   |
| Institutional Support                        | 20,476,013  | Institutional Support     | 20,486,096  | Institutional Support     | 28,945,456  | Institutional Support     | 26,586,601  |
| Operation of Plant                           | 10,521,411  | Operation of Plant        | 9,832,117   | Operation of Plant        | 10,003,295  | Operation of Plant        | 10,426,634  |
| Scholarships                                 | 12,036,891  | Scholarships              | 12,985,429  | Scholarships              | 18,856,407  | Scholarships              | 20,015,580  |
|                                              |             |                           |             |                           |             |                           |             |
| Subtotal                                     | 122,801,802 | Subtotal                  | 123,997,350 | Subtotal                  | 141,933,093 | Subtotal                  | 144,915,546 |
| Auxiliary Enterprises                        | 9,829,851   | Auxiliary Enterprises     | 8,317,071   | Auxiliary Enterprises     | 8,671,972   | Auxiliary Enterprises     | 10,832,260  |
| Depreciation                                 | 9,414,418   | Depreciation              | 8,874,836   | Depreciation              | 8,841,237   | Depreciation              | 9,575,434   |
| Loan Expenses                                | 0           | Loan Expenses             | 2,848       | Loan Expenses             | 0           | Loan Expenses             | 86,087      |
| FL Great Northwest Sub-contract <sup>1</sup> | 4,000,000   | •                         | ,           | •                         |             | •                         | ,           |
| Operating Expenses per FS                    | 146,046,071 | Operating Expenses per FS | 141,192,105 | Operating Expenses per FS | 159,446,302 | Operating Expenses per FS | 165,409,327 |