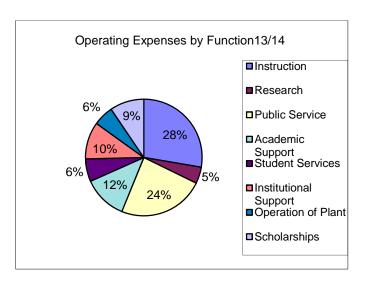

| Functional Classification                        | Total                                 |
|--------------------------------------------------|---------------------------------------|--------------------------------------------------|---------------------------------------|--------------------------------------------------|---------------------------------------|--------------------------------------------------|---------------------------------------|
| Instruction<br>Research<br>Public Service        | 47,642,288<br>2,990,061<br>11,308,493 | Instruction<br>Research<br>Public Service        | 51,635,974<br>2,354,370<br>16,175,027 | Instruction<br>Research<br>Public Service        | 53,723,128<br>7,123,660<br>16,805,737 | Instruction<br>Research<br>Public Service        | 53,113,184<br>8,802,532<br>45,865,352 |
| Academic Support Student Services                | 17,751,324<br>10,162,597              | Academic Support Student Services                | 20,505,141<br>10,697,988              | Academic Support Student Services                | 21,980,762<br>12,073,881              | Academic Support Student Services                | 23,361,614<br>12,057,794              |
| Institutional Support Operation of Plant         | 25,182,285<br>10,697,079              | Institutional Support Operation of Plant         | 20,113,871<br>10,149,615              | Institutional Support Operation of Plant         | 19,083,869<br>11,604,583              | Institutional Support Operation of Plant         | 19,784,764<br>10,739,307              |
| Scholarships                                     | 19,050,520                            | Scholarships                                     | 20,059,307                            | Scholarships                                     | 21,329,494                            | Scholarships                                     | 18,217,167                            |
| Subtotal                                         | 144,784,647                           | Subtotal                                         | 151,691,293                           | Subtotal                                         | 163,725,114                           | Subtotal                                         | 191,941,714                           |
| Auxiliary Enterprises Depreciation Loan Expenses | 11,685,369<br>7,750,295<br>0          | Auxiliary Enterprises Depreciation Loan Expenses | 12,880,202<br>7,621,357<br>0          | Auxiliary Enterprises Depreciation Loan Expenses | 16,030,680<br>8,421,459<br>0          | Auxiliary Enterprises Depreciation Loan Expenses | 17,457,201<br>8,672,668<br>0          |
| Operating Expenses per FS                        | 164,220,311                           | Operating Expenses per FS                        | 172,192,852                           | Operating Expenses per FS                        | 188,177,253                           | Operating Expenses per FS                        | 218,071,583                           |