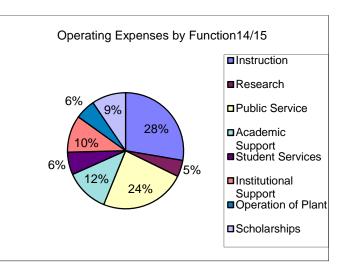

## Year Ended June 30, 2015

| Functional Classification | Total       |
|---------------------------|-------------|
|                           |             |
| Instruction               | 53,113,184  |
| Research                  | 8,802,532   |
| Public Service            | 45,865,352  |
| Academic Support          | 23,361,614  |
| Student Services          | 12,057,794  |
| Institutional Support     | 19,784,764  |
| Operation of Plant        | 10,739,307  |
| Scholarships              | 18,217,167  |
|                           |             |
| Subtotal                  | 191,941,714 |
| Auxiliary Enterprises     | 17,457,201  |
| Depreciation              | 8,672,668   |
| Loan Expenses             | 0           |
| Operating Expenses per FS | 218,071,583 |