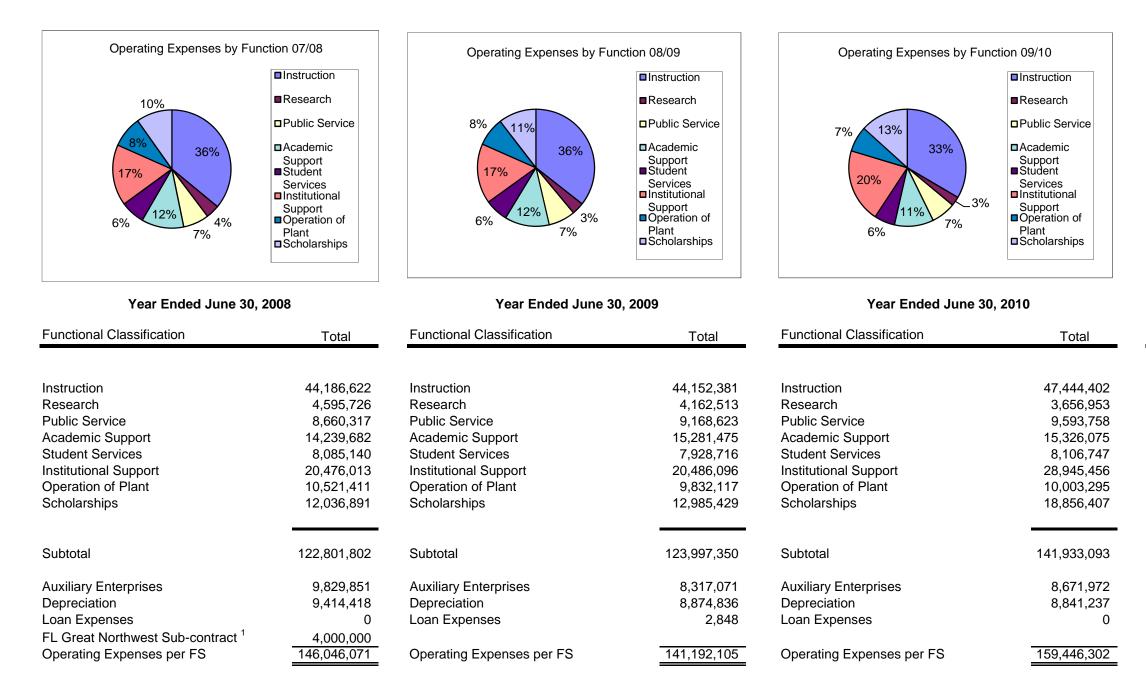

<sup>1</sup> This amount deducted from Institutional Support as an atypical transaction.