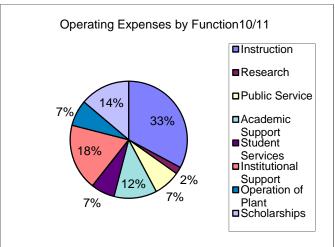

## Year Ended June 30, 2011

| Functional Classification | Total       |
|---------------------------|-------------|
|                           |             |
| Instruction               | 47,623,026  |
| Research                  | 2,827,266   |
| Public Service            | 10,745,339  |
| Academic Support          | 17,116,510  |
| Student Services          | 9,574,590   |
| Institutional Support     | 26,586,601  |
| Operation of Plant        | 10,426,634  |
| Scholarships              | 20,015,580  |
|                           |             |
| Subtotal                  | 144,915,546 |
| Auxiliary Enterprises     | 10,832,260  |
| Depreciation              | 9,575,434   |
| Loan Expenses             | 86,087      |
| Operating Expenses per FS | 165,409,327 |