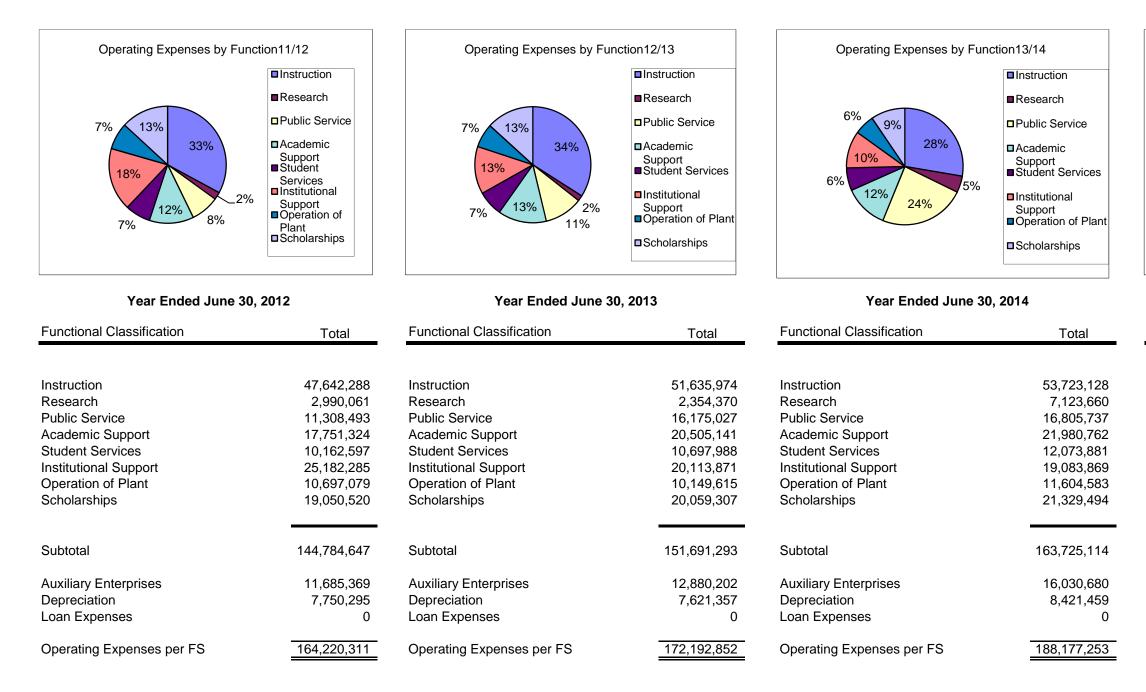

pical transaction.



## Year Ended June 30, 2011

| Functional Classification | Total       |
|---------------------------|-------------|
|                           |             |
| Instruction               | 47,623,026  |
| Research                  | 2,827,266   |
| Public Service            | 10,745,339  |
| Academic Support          | 17,116,510  |
| Student Services          | 9,574,590   |
| Institutional Support     | 26,586,601  |
| Operation of Plant        | 10,426,634  |
| Scholarships              | 20,015,580  |
|                           |             |
| Subtotal                  | 144,915,546 |
| Auxiliary Enterprises     | 10,832,260  |
| Depreciation              | 9,575,434   |
| Loan Expenses             | 86,087      |
| Operating Expenses per FS | 165,409,327 |





## Year Ended June 30, 2015

| Functional Classification | Total       |
|---------------------------|-------------|
|                           |             |
| Instruction               | 53,113,184  |
| Research                  | 8,802,532   |
| Public Service            | 45,865,352  |
| Academic Support          | 23,361,614  |
| Student Services          | 12,057,794  |
| Institutional Support     | 19,784,764  |
| Operation of Plant        | 10,739,307  |
| Scholarships              | 18,217,167  |
|                           |             |
| Subtotal                  | 191,941,714 |
| Auxiliary Enterprises     | 17,457,201  |
| Depreciation              | 8,672,668   |
| Loan Expenses             | 0           |
| Operating Expenses per FS | 218,071,583 |



## Year Ended Ju