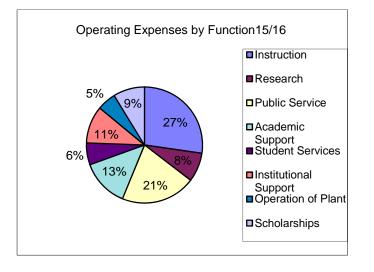

## Year Ended June 30, 2016

| Functional Classification | Total       |
|---------------------------|-------------|
|                           |             |
| Instruction               | 55,268,941  |
| Research                  | 16,462,342  |
| Public Service            | 42,153,141  |
| Academic Support          | 26,936,350  |
| Student Services          | 12,360,029  |
| Institutional Support     | 21,151,444  |
| Operation of Plant        | 10,579,593  |
| Scholarships              | 17,778,981  |
|                           |             |
| Subtotal                  | 202,690,821 |
| Auxiliary Enterprises     | 16,330,788  |
| Depreciation              | 8,874,635   |
| Loan Expenses             | 0           |
| Operating Expenses per FS | 227,896,244 |