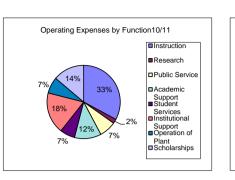

Year Ended June 30, 2009

Year Ended June 30, 2010

Year Ended June 30, 2011

Year Ended June 30, 2012

Year Ended June 30, 2013

Year Ended June 30, 2014

| Functional Classification         | Total       | Functional Classification | Total       | Functional Classification | Total       | Functional Classification | Total       | Functional Classification | Total       | Functional Classification | Total      | Functional Classification | Total      |
|-----------------------------------|-------------|---------------------------|-------------|---------------------------|-------------|---------------------------|-------------|---------------------------|-------------|---------------------------|------------|---------------------------|------------|
| Instruction                       | 44,186,622  | Instruction               | 44,152,381  | Instruction               | 47,444,402  | Instruction               | 47,623,026  | Instruction               | 47,642,288  | Instruction               | 51,635,974 | Instruction               | 53,723,128 |
| Research                          | 4,595,726   | Research                  | 4,162,513   | Research                  | 3,656,953   | Research                  | 2,827,266   | Research                  | 2,990,061   | Research                  | 2,354,370  | Research                  | 7,123,660  |
| Public Service                    | 8,660,317   | Public Service            | 9,168,623   | Public Service            | 9,593,758   | Public Service            | 10,745,339  | Public Service            | 11,308,493  | Public Service            | 16,175,027 | Public Service            | 16,805,737 |
| Academic Support                  | 14,239,682  | Academic Support          | 15,281,475  | Academic Support          | 15,326,075  | Academic Support          | 17,116,510  | Academic Support          | 17,751,324  | Academic Support          | 20,505,141 | Academic Support          | 21,980,762 |
| Student Services                  | 8,085,140   | Student Services          | 7,928,716   | Student Services          | 8,106,747   | Student Services          | 9,574,590   | Student Services          | 10,162,597  | Student Services          | 10,697,988 | Student Services          | 12,073,881 |
| Institutional Support             | 20,476,013  | Institutional Support     | 20,486,096  | Institutional Support     | 28,945,456  | Institutional Support     | 26,586,601  | Institutional Support     | 25,182,285  | Institutional Support     | 20,113,871 | Institutional Support     | 19,083,869 |
| Operation of Plant                | 10,521,411  | Operation of Plant        | 9,832,117   | Operation of Plant        | 10,003,295  | Operation of Plant        | 10,426,634  | Operation of Plant        | 10,697,079  | Operation of Plant        | 10,149,615 | Operation of Plant        | 11,604,583 |
| Scholarships                      | 12,036,891  | Scholarships              | 12,985,429  | Scholarships              | 18,856,407  | Scholarships              | 20,015,580  | Scholarships .            | 19,050,520  | Scholarships              | 20,059,307 | Scholarships              | 21,329,494 |
|                                   |             |                           |             |                           |             |                           |             |                           |             |                           |            |                           |            |
| Subtotal                          | 122,801,802 | Subtotal                  | 123,997,350 | Subtotal                  | 141,933,093 | Subtotal                  | 144,915,546 | Subtotal                  | 144,784,647 | Subtotal                  | #########  | Subtotal                  | #########  |
| Auxiliary Enterprises             | 9,829,851   | Auxiliary Enterprises     | 8,317,071   | Auxiliary Enterprises     | 8,671,972   | Auxiliary Enterprises     | 10,832,260  | Auxiliary Enterprises     | 11,685,369  | Auxiliary Enterprises     | 12,880,202 | Auxiliary Enterprises     | 16,030,680 |
| Depreciation                      | 9,414,418   | Depreciation              | 8,874,836   | Depreciation              | 8,841,237   | Depreciation              | 9,575,434   | Depreciation              | 7,750,295   | Depreciation              | 7,621,357  | Depreciation              | 8,421,459  |
| Loan Expenses                     | 0           | Loan Expenses             | 2,848       | Loan Expenses             | 0           | Loan Expenses             | 86,087      | Loan Expenses             | 0           | Loan Expenses             | 0          | Loan Expenses             | 0          |
| FL Great Northwest Sub-contract 1 | 4,000,000   | •                         | ,           | •                         |             | •                         | ,           | ·                         |             | •                         |            | ·                         |            |
| Operating Expenses per FS         | 146,046,071 | Operating Expenses per FS | 141,192,105 | Operating Expenses per FS | 159,446,302 | Operating Expenses per FS | 165,409,327 | Operating Expenses per FS | 164,220,311 | Operating Expenses per FS | #########  | Operating Expenses per FS | #########  |
|                                   |             |                           |             |                           |             |                           |             |                           |             |                           |            |                           |            |