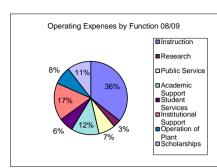

Year Ended June 30, 2009

Year Ended June 30, 2010

Year Ended June 30, 2011

Year Ended June 30, 2012

Year Ended June 30, 2013

Year Ended June 30, 2014

| Functional Classification         | Total       | Functional Classification | Total       | Functional Classification | Total       | Functional Classification | Total       | Functional Classification | Total       | Functional Classification | Total      | Functional Classification | Total      |
|-----------------------------------|-------------|---------------------------|-------------|---------------------------|-------------|---------------------------|-------------|---------------------------|-------------|---------------------------|------------|---------------------------|------------|
| Instruction                       | 44,186,622  | Instruction               | 44,152,381  | Instruction               | 47,444,402  | Instruction               | 47,623,026  | Instruction               | 47,642,288  | Instruction               | 51,635,974 | Instruction               | 53,723,128 |
| Research                          | 4,595,726   | Research                  | 4,162,513   | Research                  | 3,656,953   | Research                  | 2,827,266   | Research                  | 2,990,061   | Research                  | 2,354,370  | Research                  | 7,123,660  |
| Public Service                    | 8,660,317   | Public Service            | 9,168,623   | Public Service            | 9,593,758   | Public Service            | 10,745,339  | Public Service            | 11,308,493  | Public Service            | 16,175,027 | Public Service            | 16,805,737 |
| Academic Support                  | 14,239,682  | Academic Support          | 15,281,475  | Academic Support          | 15,326,075  | Academic Support          | 17,116,510  | Academic Support          | 17,751,324  | Academic Support          | 20,505,141 | Academic Support          | 21,980,762 |
| Student Services                  | 8,085,140   | Student Services          | 7,928,716   | Student Services          | 8,106,747   | Student Services          | 9,574,590   | Student Services          | 10,162,597  | Student Services          | 10,697,988 | Student Services          | 12,073,881 |
| Institutional Support             | 20,476,013  | Institutional Support     | 20,486,096  | Institutional Support     | 28,945,456  | Institutional Support     | 26,586,601  | Institutional Support     | 25,182,285  | Institutional Support     | 20,113,871 | Institutional Support     | 19,083,869 |
| Operation of Plant                | 10,521,411  | Operation of Plant        | 9,832,117   | Operation of Plant        | 10,003,295  | Operation of Plant        | 10,426,634  | Operation of Plant        | 10,697,079  | Operation of Plant        | 10,149,615 | Operation of Plant        | 11,604,583 |
| Scholarships                      | 12,036,891  | Scholarships              | 12,985,429  | Scholarships              | 18,856,407  | Scholarships              | 20,015,580  | Scholarships .            | 19,050,520  | Scholarships              | 20,059,307 | Scholarships              | 21,329,494 |
|                                   |             |                           |             |                           |             |                           |             |                           |             |                           |            |                           |            |
| Subtotal                          | 122,801,802 | Subtotal                  | 123,997,350 | Subtotal                  | 141,933,093 | Subtotal                  | 144,915,546 | Subtotal                  | 144,784,647 | Subtotal                  | #########  | Subtotal                  | #########  |
| Auxiliary Enterprises             | 9,829,851   | Auxiliary Enterprises     | 8,317,071   | Auxiliary Enterprises     | 8,671,972   | Auxiliary Enterprises     | 10,832,260  | Auxiliary Enterprises     | 11,685,369  | Auxiliary Enterprises     | 12,880,202 | Auxiliary Enterprises     | 16,030,680 |
| Depreciation                      | 9,414,418   | Depreciation              | 8,874,836   | Depreciation              | 8,841,237   | Depreciation              | 9,575,434   | Depreciation              | 7,750,295   | Depreciation              | 7,621,357  | Depreciation              | 8,421,459  |
| Loan Expenses                     | 0           | Loan Expenses             | 2,848       | Loan Expenses             | 0           | Loan Expenses             | 86,087      | Loan Expenses             | 0           | Loan Expenses             | 0          | Loan Expenses             | 0          |
| FL Great Northwest Sub-contract 1 | 4,000,000   | •                         | ,           | •                         |             | •                         | ,           | ·                         |             | •                         |            | ·                         |            |
| Operating Expenses per FS         | 146,046,071 | Operating Expenses per FS | 141,192,105 | Operating Expenses per FS | 159,446,302 | Operating Expenses per FS | 165,409,327 | Operating Expenses per FS | 164,220,311 | Operating Expenses per FS | #########  | Operating Expenses per FS | #########  |
|                                   |             |                           |             |                           |             |                           |             |                           |             |                           |            |                           |            |