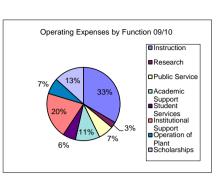

Year Ended June 30, 2009

Year Ended June 30, 2010

Year Ended June 30, 2011

Year Ended June 30, 2012

Year Ended June 30, 2013

Year Ended June 30, 2014

| Functional Classification         | Total       | Functional Classification | Total       | Functional Classification | Total       | Functional Classification | Total       | Functional Classification | Total       | Functional Classification | Total      | Functional Classification | Total      |
|-----------------------------------|-------------|---------------------------|-------------|---------------------------|-------------|---------------------------|-------------|---------------------------|-------------|---------------------------|------------|---------------------------|------------|
| Instruction                       | 44,186,622  | Instruction               | 44,152,381  | Instruction               | 47,444,402  | Instruction               | 47,623,026  | Instruction               | 47,642,288  | Instruction               | 51,635,974 | Instruction               | 53,723,128 |
| Research                          | 4,595,726   | Research                  | 4,162,513   | Research                  | 3,656,953   | Research                  | 2,827,266   | Research                  | 2,990,061   | Research                  | 2,354,370  | Research                  | 7,123,660  |
| Public Service                    | 8,660,317   | Public Service            | 9,168,623   | Public Service            | 9,593,758   | Public Service            | 10,745,339  | Public Service            | 11,308,493  | Public Service            | 16,175,027 | Public Service            | 16,805,737 |
| Academic Support                  | 14,239,682  | Academic Support          | 15,281,475  | Academic Support          | 15,326,075  | Academic Support          | 17,116,510  | Academic Support          | 17,751,324  | Academic Support          | 20,505,141 | Academic Support          | 21,980,762 |
| Student Services                  | 8,085,140   | Student Services          | 7,928,716   | Student Services          | 8,106,747   | Student Services          | 9,574,590   | Student Services          | 10,162,597  | Student Services          | 10,697,988 | Student Services          | 12,073,881 |
| Institutional Support             | 20,476,013  | Institutional Support     | 20,486,096  | Institutional Support     | 28,945,456  | Institutional Support     | 26,586,601  | Institutional Support     | 25,182,285  | Institutional Support     | 20,113,871 | Institutional Support     | 19,083,869 |
| Operation of Plant                | 10,521,411  | Operation of Plant        | 9,832,117   | Operation of Plant        | 10,003,295  | Operation of Plant        | 10,426,634  | Operation of Plant        | 10,697,079  | Operation of Plant        | 10,149,615 | Operation of Plant        | 11,604,583 |
| Scholarships                      | 12,036,891  | Scholarships              | 12,985,429  | Scholarships              | 18,856,407  | Scholarships              | 20,015,580  | Scholarships .            | 19,050,520  | Scholarships              | 20,059,307 | Scholarships              | 21,329,494 |
|                                   |             |                           |             |                           |             |                           |             |                           |             |                           |            |                           |            |
| Subtotal                          | 122,801,802 | Subtotal                  | 123,997,350 | Subtotal                  | 141,933,093 | Subtotal                  | 144,915,546 | Subtotal                  | 144,784,647 | Subtotal                  | #########  | Subtotal                  | #########  |
| Auxiliary Enterprises             | 9,829,851   | Auxiliary Enterprises     | 8,317,071   | Auxiliary Enterprises     | 8,671,972   | Auxiliary Enterprises     | 10,832,260  | Auxiliary Enterprises     | 11,685,369  | Auxiliary Enterprises     | 12,880,202 | Auxiliary Enterprises     | 16,030,680 |
| Depreciation                      | 9,414,418   | Depreciation              | 8,874,836   | Depreciation              | 8,841,237   | Depreciation              | 9,575,434   | Depreciation              | 7,750,295   | Depreciation              | 7,621,357  | Depreciation              | 8,421,459  |
| Loan Expenses                     | 0           | Loan Expenses             | 2,848       | Loan Expenses             | 0           | Loan Expenses             | 86,087      | Loan Expenses             | 0           | Loan Expenses             | 0          | Loan Expenses             | 0          |
| FL Great Northwest Sub-contract 1 | 4,000,000   | •                         | ,           | •                         |             | •                         | ,           | ·                         |             | •                         |            | ·                         |            |
| Operating Expenses per FS         | 146,046,071 | Operating Expenses per FS | 141,192,105 | Operating Expenses per FS | 159,446,302 | Operating Expenses per FS | 165,409,327 | Operating Expenses per FS | 164,220,311 | Operating Expenses per FS | #########  | Operating Expenses per FS | #########  |
|                                   |             |                           |             |                           |             |                           |             |                           |             |                           |            |                           |            |