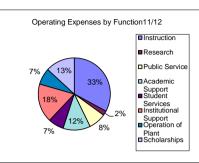

Year Ended June 30, 2009

Year Ended June 30, 2010

Year Ended June 30, 2011

Year Ended June 30, 2012

Year Ended June 30, 2013

Year Ended June 30, 2014

| Functional Classification         | Total       | Functional Classification | Total       | Functional Classification | Total       | Functional Classification | Total       | Functional Classification | Total       | Functional Classification | Total      | Functional Classification | Total      |
|-----------------------------------|-------------|---------------------------|-------------|---------------------------|-------------|---------------------------|-------------|---------------------------|-------------|---------------------------|------------|---------------------------|------------|
| Instruction                       | 44,186,622  | Instruction               | 44,152,381  | Instruction               | 47,444,402  | Instruction               | 47,623,026  | Instruction               | 47,642,288  | Instruction               | 51,635,974 | Instruction               | 53,723,128 |
| Research                          | 4,595,726   | Research                  | 4,162,513   | Research                  | 3,656,953   | Research                  | 2,827,266   | Research                  | 2,990,061   | Research                  | 2,354,370  | Research                  | 7,123,660  |
| Public Service                    | 8,660,317   | Public Service            | 9,168,623   | Public Service            | 9,593,758   | Public Service            | 10,745,339  | Public Service            | 11,308,493  | Public Service            | 16,175,027 | Public Service            | 16,805,737 |
| Academic Support                  | 14,239,682  | Academic Support          | 15,281,475  | Academic Support          | 15,326,075  | Academic Support          | 17,116,510  | Academic Support          | 17,751,324  | Academic Support          | 20,505,141 | Academic Support          | 21,980,762 |
| Student Services                  | 8,085,140   | Student Services          | 7,928,716   | Student Services          | 8,106,747   | Student Services          | 9,574,590   | Student Services          | 10,162,597  | Student Services          | 10,697,988 | Student Services          | 12,073,881 |
| Institutional Support             | 20,476,013  | Institutional Support     | 20,486,096  | Institutional Support     | 28,945,456  | Institutional Support     | 26,586,601  | Institutional Support     | 25,182,285  | Institutional Support     | 20,113,871 | Institutional Support     | 19,083,869 |
| Operation of Plant                | 10,521,411  | Operation of Plant        | 9,832,117   | Operation of Plant        | 10,003,295  | Operation of Plant        | 10,426,634  | Operation of Plant        | 10,697,079  | Operation of Plant        | 10,149,615 | Operation of Plant        | 11,604,583 |
| Scholarships                      | 12,036,891  | Scholarships              | 12,985,429  | Scholarships              | 18,856,407  | Scholarships              | 20,015,580  | Scholarships .            | 19,050,520  | Scholarships              | 20,059,307 | Scholarships              | 21,329,494 |
|                                   |             |                           |             |                           |             |                           |             |                           |             |                           |            |                           |            |
| Subtotal                          | 122,801,802 | Subtotal                  | 123,997,350 | Subtotal                  | 141,933,093 | Subtotal                  | 144,915,546 | Subtotal                  | 144,784,647 | Subtotal                  | #########  | Subtotal                  | #########  |
| Auxiliary Enterprises             | 9,829,851   | Auxiliary Enterprises     | 8,317,071   | Auxiliary Enterprises     | 8,671,972   | Auxiliary Enterprises     | 10,832,260  | Auxiliary Enterprises     | 11,685,369  | Auxiliary Enterprises     | 12,880,202 | Auxiliary Enterprises     | 16,030,680 |
| Depreciation                      | 9,414,418   | Depreciation              | 8,874,836   | Depreciation              | 8,841,237   | Depreciation              | 9,575,434   | Depreciation              | 7,750,295   | Depreciation              | 7,621,357  | Depreciation              | 8,421,459  |
| Loan Expenses                     | 0           | Loan Expenses             | 2,848       | Loan Expenses             | 0           | Loan Expenses             | 86,087      | Loan Expenses             | 0           | Loan Expenses             | 0          | Loan Expenses             | 0          |
| FL Great Northwest Sub-contract 1 | 4,000,000   | •                         | ,           | •                         |             | •                         | ,           | ·                         |             | •                         |            | ·                         |            |
| Operating Expenses per FS         | 146,046,071 | Operating Expenses per FS | 141,192,105 | Operating Expenses per FS | 159,446,302 | Operating Expenses per FS | 165,409,327 | Operating Expenses per FS | 164,220,311 | Operating Expenses per FS | #########  | Operating Expenses per FS | #########  |
|                                   |             |                           |             |                           |             |                           |             |                           |             |                           |            |                           |            |