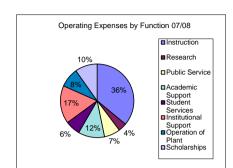

## University of West Florida Functional Classification of Operating Expenses - All Funds Excluding Auxiliaries

| Year | Ended | June | 30, | 2008 |
|------|-------|------|-----|------|
|------|-------|------|-----|------|