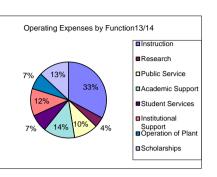

Year Ended June 30, 2009

Year Ended June 30, 2010

Year Ended June 30, 2011

Year Ended June 30, 2012

Year Ended June 30, 2013

Year Ended June 30, 2014

| Functional Classification         | Total       | Functional Classification | Total       | Functional Classification | Total       | Functional Classification | Total       | Functional Classification | Total       | Functional Classification | Total      | Functional Classification | Total      |
|-----------------------------------|-------------|---------------------------|-------------|---------------------------|-------------|---------------------------|-------------|---------------------------|-------------|---------------------------|------------|---------------------------|------------|
| Instruction                       | 44,186,622  | Instruction               | 44,152,381  | Instruction               | 47,444,402  | Instruction               | 47,623,026  | Instruction               | 47,642,288  | Instruction               | 51,635,974 | Instruction               | 53,723,128 |
| Research                          | 4,595,726   | Research                  | 4,162,513   | Research                  | 3,656,953   | Research                  | 2,827,266   | Research                  | 2,990,061   | Research                  | 2,354,370  | Research                  | 7,123,660  |
| Public Service                    | 8,660,317   | Public Service            | 9,168,623   | Public Service            | 9,593,758   | Public Service            | 10,745,339  | Public Service            | 11,308,493  | Public Service            | 16,175,027 | Public Service            | 16,805,737 |
| Academic Support                  | 14,239,682  | Academic Support          | 15,281,475  | Academic Support          | 15,326,075  | Academic Support          | 17,116,510  | Academic Support          | 17,751,324  | Academic Support          | 20,505,141 | Academic Support          | 21,980,762 |
| Student Services                  | 8,085,140   | Student Services          | 7,928,716   | Student Services          | 8,106,747   | Student Services          | 9,574,590   | Student Services          | 10,162,597  | Student Services          | 10,697,988 | Student Services          | 12,073,881 |
| Institutional Support             | 20,476,013  | Institutional Support     | 20,486,096  | Institutional Support     | 28,945,456  | Institutional Support     | 26,586,601  | Institutional Support     | 25,182,285  | Institutional Support     | 20,113,871 | Institutional Support     | 19,083,869 |
| Operation of Plant                | 10,521,411  | Operation of Plant        | 9,832,117   | Operation of Plant        | 10,003,295  | Operation of Plant        | 10,426,634  | Operation of Plant        | 10,697,079  | Operation of Plant        | 10,149,615 | Operation of Plant        | 11,604,583 |
| Scholarships                      | 12,036,891  | Scholarships              | 12,985,429  | Scholarships              | 18,856,407  | Scholarships              | 20,015,580  | Scholarships .            | 19,050,520  | Scholarships              | 20,059,307 | Scholarships              | 21,329,494 |
|                                   |             |                           |             |                           |             |                           |             |                           |             |                           |            |                           |            |
| Subtotal                          | 122,801,802 | Subtotal                  | 123,997,350 | Subtotal                  | 141,933,093 | Subtotal                  | 144,915,546 | Subtotal                  | 144,784,647 | Subtotal                  | #########  | Subtotal                  | #########  |
| Auxiliary Enterprises             | 9,829,851   | Auxiliary Enterprises     | 8,317,071   | Auxiliary Enterprises     | 8,671,972   | Auxiliary Enterprises     | 10,832,260  | Auxiliary Enterprises     | 11,685,369  | Auxiliary Enterprises     | 12,880,202 | Auxiliary Enterprises     | 16,030,680 |
| Depreciation                      | 9,414,418   | Depreciation              | 8,874,836   | Depreciation              | 8,841,237   | Depreciation              | 9,575,434   | Depreciation              | 7,750,295   | Depreciation              | 7,621,357  | Depreciation              | 8,421,459  |
| Loan Expenses                     | 0           | Loan Expenses             | 2,848       | Loan Expenses             | 0           | Loan Expenses             | 86,087      | Loan Expenses             | 0           | Loan Expenses             | 0          | Loan Expenses             | 0          |
| FL Great Northwest Sub-contract 1 | 4,000,000   | •                         | ,           | •                         |             | •                         | ,           | ·                         |             | •                         |            | ·                         |            |
| Operating Expenses per FS         | 146,046,071 | Operating Expenses per FS | 141,192,105 | Operating Expenses per FS | 159,446,302 | Operating Expenses per FS | 165,409,327 | Operating Expenses per FS | 164,220,311 | Operating Expenses per FS | #########  | Operating Expenses per FS | #########  |
|                                   |             |                           |             |                           |             |                           |             |                           |             |                           |            |                           |            |