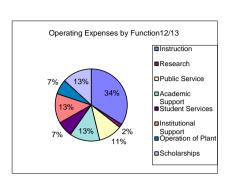

Year Ended June 30, 2009

Year Ended June 30, 2010

Year Ended June 30, 2011

Year Ended June 30, 2012

Year Ended June 30, 2013

Year Ended June 30, 2014

| Functional Classification         | Total       | Functional Classification | Total       | Functional Classification | Total       | Functional Classification | Total       | Functional Classification | Total       | Functional Classification | Total      | Functional Classification | Total      |
|-----------------------------------|-------------|---------------------------|-------------|---------------------------|-------------|---------------------------|-------------|---------------------------|-------------|---------------------------|------------|---------------------------|------------|
| Instruction                       | 44,186,622  | Instruction               | 44,152,381  | Instruction               | 47,444,402  | Instruction               | 47,623,026  | Instruction               | 47,642,288  | Instruction               | 51,635,974 | Instruction               | 53,723,128 |
| Research                          | 4,595,726   | Research                  | 4,162,513   | Research                  | 3,656,953   | Research                  | 2,827,266   | Research                  | 2,990,061   | Research                  | 2,354,370  | Research                  | 7,123,660  |
| Public Service                    | 8,660,317   | Public Service            | 9,168,623   | Public Service            | 9,593,758   | Public Service            | 10,745,339  | Public Service            | 11,308,493  | Public Service            | 16,175,027 | Public Service            | 16,805,737 |
| Academic Support                  | 14,239,682  | Academic Support          | 15,281,475  | Academic Support          | 15,326,075  | Academic Support          | 17,116,510  | Academic Support          | 17,751,324  | Academic Support          | 20,505,141 | Academic Support          | 21,980,762 |
| Student Services                  | 8,085,140   | Student Services          | 7,928,716   | Student Services          | 8,106,747   | Student Services          | 9,574,590   | Student Services          | 10,162,597  | Student Services          | 10,697,988 | Student Services          | 12,073,881 |
| Institutional Support             | 20,476,013  | Institutional Support     | 20,486,096  | Institutional Support     | 28,945,456  | Institutional Support     | 26,586,601  | Institutional Support     | 25,182,285  | Institutional Support     | 20,113,871 | Institutional Support     | 19,083,869 |
| Operation of Plant                | 10,521,411  | Operation of Plant        | 9,832,117   | Operation of Plant        | 10,003,295  | Operation of Plant        | 10,426,634  | Operation of Plant        | 10,697,079  | Operation of Plant        | 10,149,615 | Operation of Plant        | 11,604,583 |
| Scholarships                      | 12,036,891  | Scholarships              | 12,985,429  | Scholarships              | 18,856,407  | Scholarships              | 20,015,580  | Scholarships .            | 19,050,520  | Scholarships              | 20,059,307 | Scholarships              | 21,329,494 |
|                                   |             |                           |             |                           |             |                           |             |                           |             |                           |            |                           |            |
| Subtotal                          | 122,801,802 | Subtotal                  | 123,997,350 | Subtotal                  | 141,933,093 | Subtotal                  | 144,915,546 | Subtotal                  | 144,784,647 | Subtotal                  | #########  | Subtotal                  | #########  |
| Auxiliary Enterprises             | 9,829,851   | Auxiliary Enterprises     | 8,317,071   | Auxiliary Enterprises     | 8,671,972   | Auxiliary Enterprises     | 10,832,260  | Auxiliary Enterprises     | 11,685,369  | Auxiliary Enterprises     | 12,880,202 | Auxiliary Enterprises     | 16,030,680 |
| Depreciation                      | 9,414,418   | Depreciation              | 8,874,836   | Depreciation              | 8,841,237   | Depreciation              | 9,575,434   | Depreciation              | 7,750,295   | Depreciation              | 7,621,357  | Depreciation              | 8,421,459  |
| Loan Expenses                     | 0           | Loan Expenses             | 2,848       | Loan Expenses             | 0           | Loan Expenses             | 86,087      | Loan Expenses             | 0           | Loan Expenses             | 0          | Loan Expenses             | 0          |
| FL Great Northwest Sub-contract 1 | 4,000,000   | •                         | ,           | •                         |             | •                         | ,           | ·                         |             | •                         |            | ·                         |            |
| Operating Expenses per FS         | 146,046,071 | Operating Expenses per FS | 141,192,105 | Operating Expenses per FS | 159,446,302 | Operating Expenses per FS | 165,409,327 | Operating Expenses per FS | 164,220,311 | Operating Expenses per FS | #########  | Operating Expenses per FS | #########  |
|                                   |             |                           |             |                           |             |                           |             |                           |             |                           |            |                           |            |