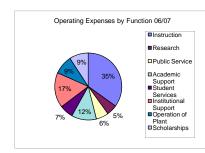

| Functional Classification         | Total     |
|-----------------------------------|-----------|
|                                   |           |
| Instruction                       | 44,186,6  |
| Research                          | 4,595,7   |
| Public Service                    | 8,660,3   |
| Academic Support                  | 14,239,6  |
| Student Services                  | 8,085,1   |
| Institutional Support             | 20,476,0  |
| Operation of Plant                | 10,521,4  |
| Scholarships                      | 12,036,8  |
| Subtotal                          | 122,801,8 |
| Auxiliary Enterprises             | 9,829,8   |
| Depreciation                      | 9,414,4   |
| Loan Expenses                     |           |
| FL Great Northwest Sub-contract 1 | 4,000,0   |
| Operating Expenses per FS         | 146,046,0 |