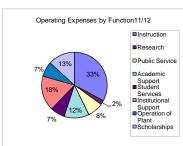

| 00 | I ablic oct vice      | 11,000,400  |
|----|-----------------------|-------------|
| 10 | Academic Support      | 17,751,324  |
| 90 | Student Services      | 10,162,597  |
| 01 | Institutional Support | 25,182,285  |
| 34 | Operation of Plant    | 10,697,079  |
| 80 | Scholarships          | 19,050,520  |
|    |                       |             |
|    |                       |             |
| 46 | Subtotal              | 144,784,647 |
|    |                       |             |
| 60 | Auxiliary Enterprises | 11,685,369  |
| 34 | Depreciation          | 7,750,295   |
| 87 | Loan Expenses         | 0           |
|    |                       |             |