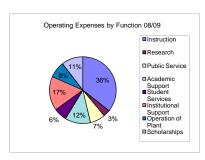

| Functional Classification | Total       |
|---------------------------|-------------|
| Instruction               | 47,444,402  |
| Research                  | 3,656,953   |
| Public Service            | 9,593,758   |
| Academic Support          | 15,326,075  |
| Student Services          | 8,106,747   |
| Institutional Support     | 28,945,456  |
| Operation of Plant        | 10,003,295  |
| Scholarships              | 18,856,407  |
| Subtotal                  | 141,933,093 |
| Auxiliary Enterprises     | 8,671,972   |
| Depreciation              | 8,841,237   |
| Loan Expenses             | 0           |
| Operating Expenses per FS | 159,446,302 |