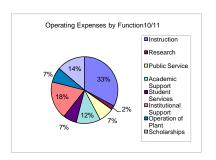

|   | Functional Classification | Total        | Functional Classification |
|---|---------------------------|--------------|---------------------------|
|   |                           |              |                           |
| 2 | Instruction               | 47,623,026   | Instruction               |
| 3 | Research                  | 2,827,266    | Research                  |
| 3 | Public Service            | 10,745,339   | Public Service            |
| 5 | Academic Support          | 17,116,510   | Academic Support          |
| 7 | Student Services          | 9,574,590    | Student Services          |
| 3 | Institutional Support     | 26,586,601   | Institutional Support     |
| 5 | Operation of Plant        | 10,426,634   | Operation of Plant        |
| 7 | Scholarships              | 20,015,580   | Scholarships              |
|   | •                         |              | •                         |
|   |                           |              |                           |
| 3 | Subtotal                  | 144,915,546  | Subtotal                  |
|   |                           |              |                           |
| 2 | Auxiliary Enterprises     | 10,832,260   | Auxiliary Enterprises     |
| 7 | Depreciation              | 9,575,434    | Depreciation              |
| 0 | Loan Expenses             | 86.087       | Loan Expenses             |
|   | •                         | ,            |                           |
| , | Operating Expenses per FS | 165,409,327  | Operating Expenses per FS |
| _ | Sporating Exponded per 10 | . 55,465,621 | operating Expended per ro |

| 00 | I ablic oct vice      | 11,000,400  |
|----|-----------------------|-------------|
| 10 | Academic Support      | 17,751,324  |
| 90 | Student Services      | 10,162,597  |
| 01 | Institutional Support | 25,182,285  |
| 34 | Operation of Plant    | 10,697,079  |
| 80 | Scholarships          | 19,050,520  |
|    |                       |             |
|    |                       |             |
| 46 | Subtotal              | 144,784,647 |
|    |                       |             |
| 60 | Auxiliary Enterprises | 11,685,369  |
| 34 | Depreciation          | 7,750,295   |
| 87 | Loan Expenses         | 0           |
|    |                       |             |