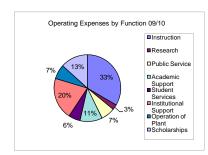

|   | Functional Classification | Total        | Functional Classification |
|---|---------------------------|--------------|---------------------------|
|   |                           |              |                           |
| 2 | Instruction               | 47,623,026   | Instruction               |
| 3 | Research                  | 2,827,266    | Research                  |
| 3 | Public Service            | 10,745,339   | Public Service            |
| 5 | Academic Support          | 17,116,510   | Academic Support          |
| 7 | Student Services          | 9,574,590    | Student Services          |
| 3 | Institutional Support     | 26,586,601   | Institutional Support     |
| 5 | Operation of Plant        | 10,426,634   | Operation of Plant        |
| 7 | Scholarships              | 20,015,580   | Scholarships              |
|   | •                         |              | •                         |
|   |                           |              |                           |
| 3 | Subtotal                  | 144,915,546  | Subtotal                  |
|   |                           |              |                           |
| 2 | Auxiliary Enterprises     | 10,832,260   | Auxiliary Enterprises     |
| 7 | Depreciation              | 9,575,434    | Depreciation              |
| 0 | Loan Expenses             | 86.087       | Loan Expenses             |
|   | •                         | ,            |                           |
| , | Operating Expenses per FS | 165,409,327  | Operating Expenses per FS |
| _ | Sporating Exponded per 10 | . 55,465,621 | operating Expended per ro |