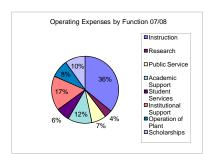

| Functional Classification | Total       |
|---------------------------|-------------|
|                           |             |
| Instruction               | 44,152,381  |
| Research                  | 4,162,513   |
| Public Service            | 9,168,623   |
| Academic Support          | 15,281,475  |
| Student Services          | 7,928,716   |
| Institutional Support     | 20,486,096  |
| Operation of Plant        | 9,832,117   |
| Scholarships              | 12,985,429  |
| Subtotal                  | 123,997,350 |
| Auxiliary Enterprises     | 8,317,071   |
| Depreciation              | 8,874,836   |
| Loan Expenses             | 2,848       |
| Operating Expenses per FS | 141,192,105 |